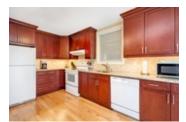

## Description

Old world charm, modern updates and pride of ownership! Nestled on a quiet, tree-lined street in the established neighbourhood of Kingsview Park, this welcoming and character-filled home offers a cozy and versatile layout. The sun filled living room and separate dining room graced with gleaming hardwood floors, a bright, updated kitchen with granite counters, rich cabinetry with ample storage and a breakfast nook and an updated full bathroom complete the main level. Continue to the upper level where you will discover 2 generous bedrooms with wall-to-wall closet space and a 3pc bathroom with a glass shower. Bonus rec room, laundry and ample storage in the basement. Private fully fenced lot with mature trees and an extensive interlock patio for all your outdoor entertaining. Quiet community bordered by the Rideau River, close to parks and pathways.