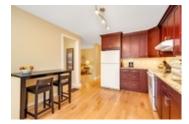

## Description

Old world charm, modern updates and pride of ownership! Nestled on a quiet, tree-lined street in the established neighbourhood of Kingsview Park, this welcoming and character-filled home offers a cozy and versatile layout. The sun filled living room and separate dining room graced with gleaming hardwood floors, a bright, updated kitchen with granite counters, rich cabinetry with ample storage and a breakfast nook and an updated full bathroom complete the main level. Continue to the upper level where you will discover 2 generous bedrooms with wall-to-wall closet space and a 3pc bathroom with a glass shower. Bonus rec room, laundry and ample storage in the basement. Private fully fenced lot with mature trees and an extensive interlock patio for all your outdoor entertaining. Quiet community bordered by the Rideau River, close to parks and pathways.