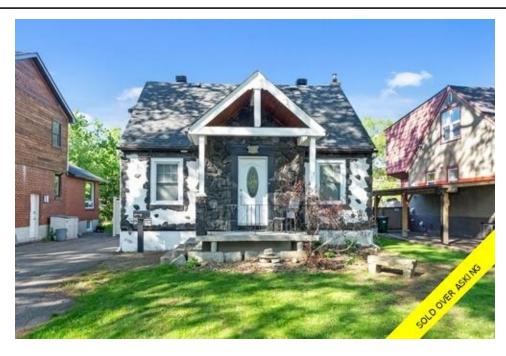

## Description

Old world charm, modern updates and pride of ownership! Nestled on a quiet, tree-lined street in the established neighbourhood of Kingsview Park, this welcoming and character-filled home offers a cozy and versatile layout. The sun filled living room and separate dining room graced with gleaming hardwood floors, a bright, updated kitchen with granite counters, rich cabinetry with ample storage and a breakfast nook and an updated full bathroom complete the main level. Continue to the upper level where you will discover 2 generous bedrooms with wall-to-wall closet space and a 3pc bathroom with a glass shower. Bonus rec room, laundry and ample storage in the basement. Private fully fenced lot with mature trees and an extensive interlock patio for all your outdoor entertaining. Quiet community bordered by the Rideau River, close to parks and pathways.