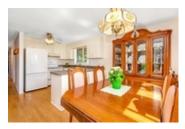

## Description

Welcome home to this charming 3 bedroom, 2 bathroom bungalow that has been meticulously maintained. Hardwood floors run throughout the main level with a spacious living room offering casual living space, perfect for everyday entertaining. The bright kitchen presents a sun filled eating nook with a picture window that overlooks the manicured front yard. Retire to the spacious primary bedroom or secondary bedrooms serviced by a newly renovated 3pc bathroom in 2021. Side door access leads to a 12x12 deck with BBQ gas hook up. Discover bonus living space in the finished basement complete with a large rec room w/gas fireplace, a wet bar for entertaining, a 2pc bathroom, laundry centre and workshop for the hobbyist. Hardwired gasoline generator with its own panel and assistive exterior ramp built-to code can be easily removed. Sensor/safety exterior lighting. Steps to shopping, parks & Sir Wilfrid Laurier Secondary School.