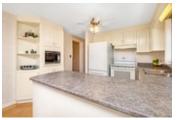

## Description

Welcome home to this charming 3 bedroom, 2 bathroom bungalow that has been meticulously maintained. Hardwood floors run throughout the main level with a spacious living room offering casual living space, perfect for everyday entertaining. The bright kitchen presents a sun filled eating nook with a picture window that overlooks the manicured front yard. Retire to the spacious primary bedroom or secondary bedrooms serviced by a newly renovated 3pc bathroom in 2021. Side door access leads to a 12x12 deck with BBQ gas hook up. Discover bonus living space in the finished basement complete with a large rec room w/gas fireplace, a wet bar for entertaining, a 2pc bathroom, laundry centre and workshop for the hobbyist. Hardwired gasoline generator with its own panel and assistive exterior ramp built-to code can be easily removed. Sensor/safety exterior lighting. Steps to shopping, parks & Sir Wilfrid Laurier Secondary School.