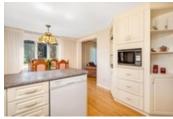

## Description

Welcome home to this charming 3 bedroom, 2 bathroom bungalow that has been meticulously maintained. Hardwood floors run throughout the main level with a spacious living room offering casual living space, perfect for everyday entertaining. The bright kitchen presents a sun filled eating nook with a picture window that overlooks the manicured front yard. Retire to the spacious primary bedroom or secondary bedrooms serviced by a newly renovated 3pc bathroom in 2021. Side door access leads to a 12x12 deck with BBQ gas hook up. Discover bonus living space in the finished basement complete with a large rec room w/gas fireplace, a wet bar for entertaining, a 2pc bathroom, laundry centre and workshop for the hobbyist. Hardwired gasoline generator with its own panel and assistive exterior ramp built-to code can be easily removed. Sensor/safety exterior lighting. Steps to shopping, parks & Sir Wilfrid Laurier Secondary School.