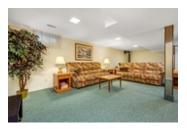

## Description

Welcome home to this charming 3 bedroom, 2 bathroom bungalow that has been meticulously maintained. Hardwood floors run throughout the main level with a spacious living room offering casual living space, perfect for everyday entertaining. The bright kitchen presents a sun filled eating nook with a picture window that overlooks the manicured front yard. Retire to the spacious primary bedroom or secondary bedrooms serviced by a newly renovated 3pc bathroom in 2021. Side door access leads to a 12x12 deck with BBQ gas hook up. Discover bonus living space in the finished basement complete with a large rec room w/gas fireplace, a wet bar for entertaining, a 2pc bathroom, laundry centre and workshop for the hobbyist. Hardwired gasoline generator with its own panel and assistive exterior ramp built-to code can be easily removed. Sensor/safety exterior lighting. Steps to shopping, parks & Sir Wilfrid Laurier Secondary School.