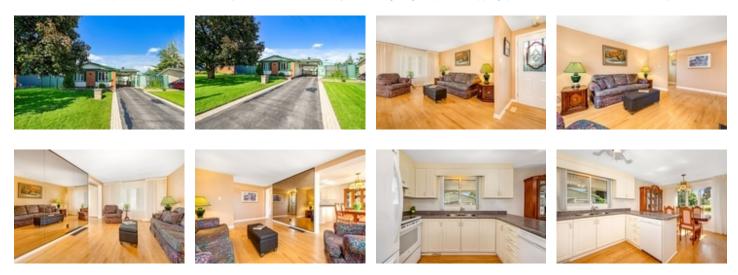

## Description

Welcome home to this charming 3 bedroom, 2 bathroom bungalow that has been meticulously maintained. Hardwood floors run throughout the main level with a spacious living room offering casual living space, perfect for everyday entertaining. The bright kitchen presents a sun filled eating nook with a picture window that overlooks the manicured front yard. Retire to the spacious primary bedroom or secondary bedrooms serviced by a newly renovated 3pc bathroom in 2021. Side door access leads to a 12x12 deck with BBQ gas hook up. Discover bonus living space in the finished basement complete with a large rec room w/gas fireplace, a wet bar for entertaining, a 2pc bathroom, laundry centre and workshop for the hobbyist. Hardwired gasoline generator with its own panel and assistive exterior ramp built-to code can be easily removed. Sensor/safety exterior lighting. Steps to shopping, parks & Sir Wilfrid Laurier Secondary School.