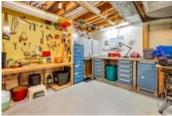

## Description

Welcome home to this charming 3 bedroom, 2 bathroom bungalow that has been meticulously maintained. Hardwood floors run throughout the main level with a spacious living room offering casual living space, perfect for everyday entertaining. The bright kitchen presents a sun filled eating nook with a picture window that overlooks the manicured front yard. Retire to the spacious primary bedroom or secondary bedrooms serviced by a newly renovated 3pc bathroom in 2021. Side door access leads to a 12x12 deck with BBQ gas hook up. Discover bonus living space in the finished basement complete with a large rec room w/gas fireplace, a wet bar for entertaining, a 2pc bathroom, laundry centre and workshop for the hobbyist. Hardwired gasoline generator with its own panel and assistive exterior ramp built-to code can be easily removed. Sensor/safety exterior lighting. Steps to shopping, parks & Sir Wilfrid Laurier Secondary School.