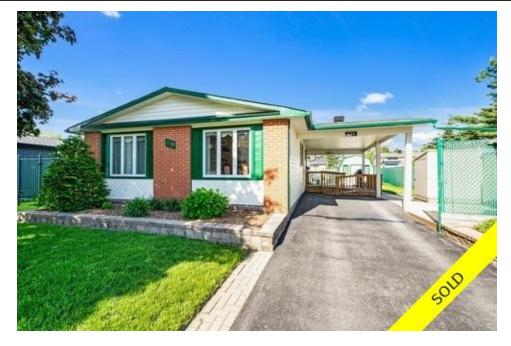

## Description

Welcome home to this charming 3 bedroom, 2 bathroom bungalow that has been meticulously maintained. Hardwood floors run throughout the main level with a spacious living room offering casual living space, perfect for everyday entertaining. The bright kitchen presents a sun filled eating nook with a picture window that overlooks the manicured front yard. Retire to the spacious primary bedroom or secondary bedrooms serviced by a newly renovated 3pc bathroom in 2021. Side door access leads to a 12x12 deck with BBQ gas hook up. Discover bonus living space in the finished basement complete with a large rec room w/gas fireplace, a wet bar for entertaining, a 2pc bathroom, laundry centre and workshop for the hobbyist. Hardwired gasoline generator with its own panel and assistive exterior ramp built-to code can be easily removed. Sensor/safety exterior lighting. Steps to shopping, parks & Sir Wilfrid Laurier Secondary School.