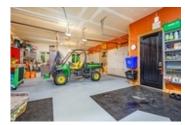

## Description

Custom designed and built, this noteworthy estate nestled on 6+ acres showcases premium quality and craftsmanship leaving a lasting impression. Thoughtfully curated finishes offer a balance of rustic and modern accents throughout. An open main floor with soaring ceilings and exposed beams flows seamlessly to deliver a functional design. The gourmet kitchen outfitted with a wealth of refined millwork, an extensive centre island with bar seating, integrated high-end appliances and a deluxe butler's pantry leads to the dining room, living room and sprawling sunroom extending across the back of the home with unhindered views of the lush landscape and inviting inground pool. The main floor primary bedroom affords private access to the hot tub and radiant floor heated sunroom, a luxurious 5pc ensuite and an oversized walk-in closet. Bonus loft overseeing the living room below is fitting for a home office or extra bedroom. Laundry/mud room with access to the screened in porch and garage completes the main level. A walk-out lower level is textbook for entertaining with radiant heat floors in the rec room with fireplace, a tailored bar, wine cellar and plenty of room for a growing family or weekend guests with 2 bedrooms, 2 full bathrooms and separate access to the garage. The outdoor sanctuary is all-inclusive with lush garden beds, a well appointed outdoor kitchen, inground pool, guest Bunkie and more. This slice of paradise is just a short drive to Kanata and all amenities.