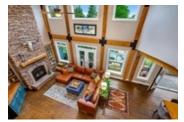

## Description

Custom designed and built, this noteworthy estate nestled on 6+ acres showcases premium quality and craftsmanship leaving a lasting impression. Thoughtfully curated finishes offer a balance of rustic and modern accents throughout. An open main floor with soaring ceilings and exposed beams flows seamlessly to deliver a functional design. The gourmet kitchen outfitted with a wealth of refined millwork, an extensive centre island with bar seating, integrated high-end appliances and a deluxe butler's pantry leads to the dining room, living room and sprawling sunroom extending across the back of the home with unhindered views of the lush landscape and inviting inground pool. The main floor primary bedroom affords private access to the hot tub and radiant floor heated sunroom, a luxurious 5pc ensuite and an oversized walk-in closet. Bonus loft overseeing the living room below is fitting for a home office or extra bedroom. Laundry/mud room with access to the screened in porch and garage completes the main level. A walk-out lower level is textbook for entertaining with radiant heat floors in the rec room with fireplace, a tailored bar, wine cellar and plenty of room for a growing family or weekend guests with 2 bedrooms, 2 full bathrooms and separate access to the garage. The outdoor sanctuary is all-inclusive with lush garden beds, a well appointed outdoor kitchen, inground pool, guest Bunkie and more. This slice of paradise is just a short drive to Kanata and all amenities.