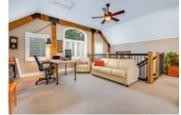

## Description

Custom designed and built, this noteworthy estate nestled on 6+ acres showcases premium quality and craftsmanship leaving a lasting impression. Thoughtfully curated finishes offer a balance of rustic and modern accents throughout. An open main floor with soaring ceilings and exposed beams flows seamlessly to deliver a functional design. The gourmet kitchen outfitted with a wealth of refined millwork, an extensive centre island with bar seating, integrated high-end appliances and a deluxe butler's pantry leads to the dining room, living room and sprawling sunroom extending across the back of the home with unhindered views of the lush landscape and inviting inground pool. The main floor primary bedroom affords private access to the hot tub and radiant floor heated sunroom, a luxurious 5pc ensuite and an oversized walk-in closet. Bonus loft overseeing the living room below is fitting for a home office or extra bedroom. Laundry/mud room with access to the screened in porch and garage completes the main level. A walk-out lower level is textbook for entertaining with radiant heat floors in the rec room with fireplace, a tailored bar, wine cellar and plenty of room for a growing family or weekend guests with 2 bedrooms, 2 full bathrooms and separate access to the garage. The outdoor sanctuary is all-inclusive with lush garden beds, a well appointed outdoor kitchen, inground pool, guest Bunkie and more. This slice of paradise is just a short drive to Kanata and all amenities.