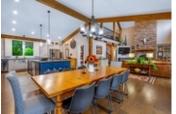

## Description

Custom designed and built, this noteworthy estate nestled on 6+ acres showcases premium quality and craftsmanship leaving a lasting impression. Thoughtfully curated finishes offer a balance of rustic and modern accents throughout. An open main floor with soaring ceilings and exposed beams flows seamlessly to deliver a functional design. The gourmet kitchen outfitted with a wealth of refined millwork, an extensive centre island with bar seating, integrated high-end appliances and a deluxe butler's pantry leads to the dining room, living room and sprawling sunroom extending across the back of the home with unhindered views of the lush landscape and inviting inground pool. The main floor primary bedroom affords private access to the hot tub and radiant floor heated sunroom, a luxurious 5pc ensuite and an oversized walk-in closet. Bonus loft overseeing the living room below is fitting for a home office or extra bedroom. Laundry/mud room with access to the screened in porch and garage completes the main level. A walk-out lower level is textbook for entertaining with radiant heat floors in the rec room with fireplace, a tailored bar, wine cellar and plenty of room for a growing family or weekend guests with 2 bedrooms, 2 full bathrooms and separate access to the garage. The outdoor sanctuary is all-inclusive with lush garden beds, a well appointed outdoor kitchen, inground pool, guest Bunkie and more. This slice of paradise is just a short drive to Kanata and all amenities.