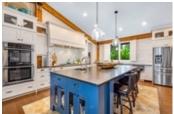

## Description

Custom designed and built, this noteworthy estate nestled on 6+ acres showcases premium quality and craftsmanship leaving a lasting impression. Thoughtfully curated finishes offer a balance of rustic and modern accents throughout. An open main floor with soaring ceilings and exposed beams flows seamlessly to deliver a functional design. The gourmet kitchen outfitted with a wealth of refined millwork, an extensive centre island with bar seating, integrated high-end appliances and a deluxe butler's pantry leads to the dining room, living room and sprawling sunroom extending across the back of the home with unhindered views of the lush landscape and inviting inground pool. The main floor primary bedroom affords private access to the hot tub and radiant floor heated sunroom, a luxurious 5pc ensuite and an oversized walk-in closet. Bonus loft overseeing the living room below is fitting for a home office or extra bedroom. Laundry/mud room with access to the screened in porch and garage completes the main level. A walk-out lower level is textbook for entertaining with radiant heat floors in the rec room with fireplace, a tailored bar, wine cellar and plenty of room for a growing family or weekend guests with 2 bedrooms, 2 full bathrooms and separate access to the garage. The outdoor sanctuary is all-inclusive with lush garden beds, a well appointed outdoor kitchen, inground pool, guest Bunkie and more. This slice of paradise is just a short drive to Kanata and all amenities.