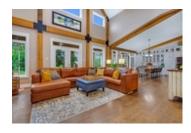

## Description

Custom designed and built, this noteworthy estate nestled on 6+ acres showcases premium quality and craftsmanship leaving a lasting impression. Thoughtfully curated finishes offer a balance of rustic and modern accents throughout. An open main floor with soaring ceilings and exposed beams flows seamlessly to deliver a functional design. The gourmet kitchen outfitted with a wealth of refined millwork, an extensive centre island with bar seating, integrated high-end appliances and a deluxe butler's pantry leads to the dining room, living room and sprawling sunroom extending across the back of the home with unhindered views of the lush landscape and inviting inground pool. The main floor primary bedroom affords private access to the hot tub and radiant floor heated sunroom, a luxurious 5pc ensuite and an oversized walk-in closet. Bonus loft overseeing the living room below is fitting for a home office or extra bedroom. Laundry/mud room with access to the screened in porch and garage completes the main level. A walk-out lower level is textbook for entertaining with radiant heat floors in the rec room with fireplace, a tailored bar, wine cellar and plenty of room for a growing family or weekend guests with 2 bedrooms, 2 full bathrooms and separate access to the garage. The outdoor sanctuary is all-inclusive with lush garden beds, a well appointed outdoor kitchen, inground pool, guest Bunkie and more. This slice of paradise is just a short drive to Kanata and all amenities.