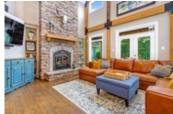

## Description

Custom designed and built, this noteworthy estate nestled on 6+ acres showcases premium quality and craftsmanship leaving a lasting impression. Thoughtfully curated finishes offer a balance of rustic and modern accents throughout. An open main floor with soaring ceilings and exposed beams flows seamlessly to deliver a functional design. The gourmet kitchen outfitted with a wealth of refined millwork, an extensive centre island with bar seating, integrated high-end appliances and a deluxe butler's pantry leads to the dining room, living room and sprawling sunroom extending across the back of the home with unhindered views of the lush landscape and inviting inground pool. The main floor primary bedroom affords private access to the hot tub and radiant floor heated sunroom, a luxurious 5pc ensuite and an oversized walk-in closet. Bonus loft overseeing the living room below is fitting for a home office or extra bedroom. Laundry/mud room with access to the screened in porch and garage completes the main level. A walk-out lower level is textbook for entertaining with radiant heat floors in the rec room with fireplace, a tailored bar, wine cellar and plenty of room for a growing family or weekend guests with 2 bedrooms, 2 full bathrooms and separate access to the garage. The outdoor sanctuary is all-inclusive with lush garden beds, a well appointed outdoor kitchen, inground pool, guest Bunkie and more. This slice of paradise is just a short drive to Kanata and all amenities.