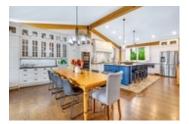

## Description

Custom designed and built, this noteworthy estate nestled on 6+ acres showcases premium quality and craftsmanship leaving a lasting impression. Thoughtfully curated finishes offer a balance of rustic and modern accents throughout. An open main floor with soaring ceilings and exposed beams flows seamlessly to deliver a functional design. The gourmet kitchen outfitted with a wealth of refined millwork, an extensive centre island with bar seating, integrated high-end appliances and a deluxe butler's pantry leads to the dining room, living room and sprawling sunroom extending across the back of the home with unhindered views of the lush landscape and inviting inground pool. The main floor primary bedroom affords private access to the hot tub and radiant floor heated sunroom, a luxurious 5pc ensuite and an oversized walk-in closet. Bonus loft overseeing the living room below is fitting for a home office or extra bedroom. Laundry/mud room with access to the screened in porch and garage completes the main level. A walk-out lower level is textbook for entertaining with radiant heat floors in the rec room with fireplace, a tailored bar, wine cellar and plenty of room for a growing family or weekend guests with 2 bedrooms, 2 full bathrooms and separate access to the garage. The outdoor sanctuary is all-inclusive with lush garden beds, a well appointed outdoor kitchen, inground pool, guest Bunkie and more. This slice of paradise is just a short drive to Kanata and all amenities.