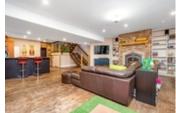

## Description

Custom designed and built, this noteworthy estate nestled on 6+ acres showcases premium quality and craftsmanship leaving a lasting impression. Thoughtfully curated finishes offer a balance of rustic and modern accents throughout. An open main floor with soaring ceilings and exposed beams flows seamlessly to deliver a functional design. The gourmet kitchen outfitted with a wealth of refined millwork, an extensive centre island with bar seating, integrated high-end appliances and a deluxe butler's pantry leads to the dining room, living room and sprawling sunroom extending across the back of the home with unhindered views of the lush landscape and inviting inground pool. The main floor primary bedroom affords private access to the hot tub and radiant floor heated sunroom, a luxurious 5pc ensuite and an oversized walk-in closet. Bonus loft overseeing the living room below is fitting for a home office or extra bedroom. Laundry/mud room with access to the screened in porch and garage completes the main level. A walk-out lower level is textbook for entertaining with radiant heat floors in the rec room with fireplace, a tailored bar, wine cellar and plenty of room for a growing family or weekend guests with 2 bedrooms, 2 full bathrooms and separate access to the garage. The outdoor sanctuary is all-inclusive with lush garden beds, a well appointed outdoor kitchen, inground pool, guest Bunkie and more. This slice of paradise is just a short drive to Kanata and all amenities.