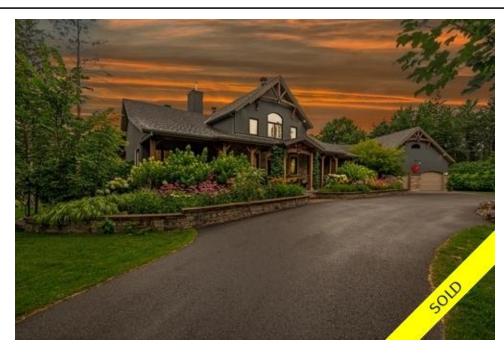

## Description

Custom designed and built, this noteworthy estate nestled on 6+ acres showcases premium quality and craftsmanship leaving a lasting impression. Thoughtfully curated finishes offer a balance of rustic and modern accents throughout. An open main floor with soaring ceilings and exposed beams flows seamlessly to deliver a functional design. The gourmet kitchen outfitted with a wealth of refined millwork, an extensive centre island with bar seating, integrated high-end appliances and a deluxe butler's pantry leads to the dining room, living room and sprawling sunroom extending across the back of the home with unhindered views of the lush landscape and inviting inground pool. The main floor primary bedroom affords private access to the hot tub and radiant floor heated sunroom, a luxurious 5pc ensuite and an oversized walk-in closet. Bonus loft overseeing the living room below is fitting for a home office or extra bedroom. Laundry/mud room with access to the screened in porch and garage completes the main level. A walk-out lower level is textbook for entertaining with radiant heat floors in the rec room with fireplace, a tailored bar, wine cellar and plenty of room for a growing family or weekend guests with 2 bedrooms, 2 full bathrooms and separate access to the garage. The outdoor sanctuary is all-inclusive with lush garden beds, a well appointed outdoor kitchen, inground pool, guest Bunkie and more. This slice of paradise is just a short drive to Kanata and all amenities.