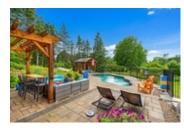

## Description

Custom designed and built, this noteworthy estate nestled on 6+ acres showcases premium quality and craftsmanship leaving a lasting impression. Thoughtfully curated finishes offer a balance of rustic and modern accents throughout. An open main floor with soaring ceilings and exposed beams flows seamlessly to deliver a functional design. The gourmet kitchen outfitted with a wealth of refined millwork, an extensive centre island with bar seating, integrated high-end appliances and a deluxe butler's pantry leads to the dining room, living room and sprawling sunroom extending across the back of the home with unhindered views of the lush landscape and inviting inground pool. The main floor primary bedroom affords private access to the hot tub and radiant floor heated sunroom, a luxurious 5pc ensuite and an oversized walk-in closet. Bonus loft overseeing the living room below is fitting for a home office or extra bedroom. Laundry/mud room with access to the screened in porch and garage completes the main level. A walk-out lower level is textbook for entertaining with radiant heat floors in the rec room with fireplace, a tailored bar, wine cellar and plenty of room for a growing family or weekend guests with 2 bedrooms, 2 full bathrooms and separate access to the garage. The outdoor sanctuary is all-inclusive with lush garden beds, a well appointed outdoor kitchen, inground pool, guest Bunkie and more. This slice of paradise is just a short drive to Kanata and all amenities.