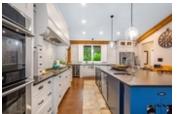

## Description

Custom designed and built, this noteworthy estate nestled on 6+ acres showcases premium quality and craftsmanship leaving a lasting impression. Thoughtfully curated finishes offer a balance of rustic and modern accents throughout. An open main floor with soaring ceilings and exposed beams flows seamlessly to deliver a functional design. The gourmet kitchen outfitted with a wealth of refined millwork, an extensive centre island with bar seating, integrated high-end appliances and a deluxe butler's pantry leads to the dining room, living room and sprawling sunroom extending across the back of the home with unhindered views of the lush landscape and inviting inground pool. The main floor primary bedroom affords private access to the hot tub and radiant floor heated sunroom, a luxurious 5pc ensuite and an oversized walk-in closet. Bonus loft overseeing the living room below is fitting for a home office or extra bedroom. Laundry/mud room with access to the screened in porch and garage completes the main level. A walk-out lower level is textbook for entertaining with radiant heat floors in the rec room with fireplace, a tailored bar, wine cellar and plenty of room for a growing family or weekend guests with 2 bedrooms, 2 full bathrooms and separate access to the garage. The outdoor sanctuary is all-inclusive with lush garden beds, a well appointed outdoor kitchen, inground pool, guest Bunkie and more. This slice of paradise is just a short drive to Kanata and all amenities.