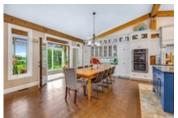

## Description

Custom designed and built, this noteworthy estate nestled on 6+ acres showcases premium quality and craftsmanship leaving a lasting impression. Thoughtfully curated finishes offer a balance of rustic and modern accents throughout. An open main floor with soaring ceilings and exposed beams flows seamlessly to deliver a functional design. The gourmet kitchen outfitted with a wealth of refined millwork, an extensive centre island with bar seating, integrated high-end appliances and a deluxe butler's pantry leads to the dining room, living room and sprawling sunroom extending across the back of the home with unhindered views of the lush landscape and inviting inground pool. The main floor primary bedroom affords private access to the hot tub and radiant floor heated sunroom, a luxurious 5pc ensuite and an oversized walk-in closet. Bonus loft overseeing the living room below is fitting for a home office or extra bedroom. Laundry/mud room with access to the screened in porch and garage completes the main level. A walk-out lower level is textbook for entertaining with radiant heat floors in the rec room with fireplace, a tailored bar, wine cellar and plenty of room for a growing family or weekend guests with 2 bedrooms, 2 full bathrooms and separate access to the garage. The outdoor sanctuary is all-inclusive with lush garden beds, a well appointed outdoor kitchen, inground pool, guest Bunkie and more. This slice of paradise is just a short drive to Kanata and all amenities.