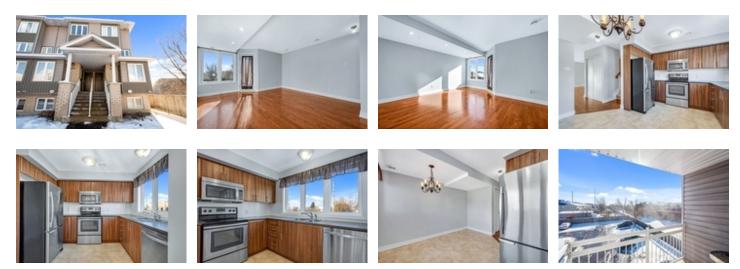

## Description

Move-in ready 2 bedroom upper unit condo with 2 terraces conveniently located in Avalon East offering walking distance to all amenities and southern exposure with plenty of natural lighting throughout! Functional main floor layout presents a sizeable primary living space with partial bath and gleaming hardwood flooring, along with a striking kitchen with ample cabinetry and stainless steel appliances. Upper level offers a large primary bedroom with terrace access and cheater ensuite, complete with a well-sized secondary bedroom. Close to nearby public transit, shopping, restaurants and so much more!