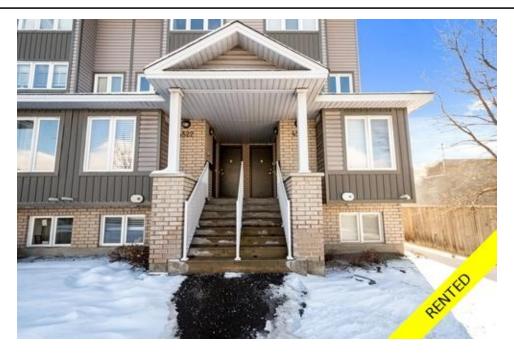

## B 4522 Innes Road, Ottawa, Ontario, K4A 0X5, Canada

| Image not found or type unknown |                            |  |  |  |
|---------------------------------|----------------------------|--|--|--|
| Property Value                  | \$1,850                    |  |  |  |
| Туре                            | Condo Row Unit<br>2 Storey |  |  |  |
| Parking                         | Surfaced                   |  |  |  |
| Bedrooms                        | 2                          |  |  |  |

## Description

Move-in ready 2 bedroom upper unit condo with 2 terraces conveniently located in Avalon East offering walking distance to all amenities and southern exposure with plenty of natural lighting throughout! Functional main floor layout presents a sizeable primary living space with partial bath and gleaming hardwood flooring, along with a striking kitchen with ample cabinetry and stainless steel appliances. Upper level offers a large primary bedroom with terrace access and cheater ensuite, complete with a well-sized secondary bedroom. Close to nearby public transit, shopping, restaurants and so much more!