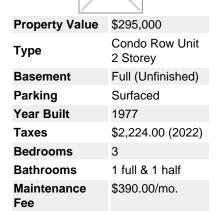

## Description

Perfect for First Time Buyer or Investors! Cherished by its original owner, this 3 bedroom, 2 bathroom END UNIT condo townhome awaits your personal touch. Large picture windows offer a sun filled layout with a formal dining room, sunken family room with access to the yard and spacious kitchen. The upper level presents a large primary bedroom with lots of closet space, two good-sized secondary bedrooms and a full family bathroom. A fenced yard with storage shed offers bonus outdoor living space. Parking #5. Fence 2019, HWT 2018, Furnace 2014. Close to public transit, schools, parks, restaurants, recreation centre and shopping.