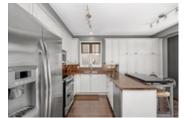

## Description

Move-in ready! Meticulously maintained, this 3 bedroom home showcases attention to detail and pride of ownership throughout. An open concept main level with gleaming hardwood floors and 9ft ceilings presents a formal dining room, ideal for entertaining. The eat-in kitchen with an abundance of cabinetry and highend S/S appliances adjoins a sun-filled living room with picture windows and an inviting gas fireplace. Double doors and hardwood floors enrich the large primary suite with an oversized walk-in closet and a 5pc ensuite complete with soaker tub, shower and double vanity. Two additional bedrooms with new hardwood floors share a full bathroom, perfect home for a growing family or hosting guests. The lower level offers bonus living space with a finished rec room, ample storage space and laundry. Elegant curb appeal with beautiful landscaping and interlock front yard and an inviting fenced backyard with stamped concrete patio and bonus storage shed. A must see! Furnace 2021.