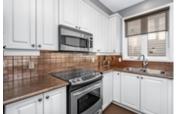

## Description

Move-in ready! Meticulously maintained, this 3 bedroom home showcases attention to detail and pride of ownership throughout. An open concept main level with gleaming hardwood floors and 9ft ceilings presents a formal dining room, ideal for entertaining. The eat-in kitchen with an abundance of cabinetry and highend S/S appliances adjoins a sun-filled living room with picture windows and an inviting gas fireplace. Double doors and hardwood floors enrich the large primary suite with an oversized walk-in closet and a 5pc ensuite complete with soaker tub, shower and double vanity. Two additional bedrooms with new hardwood floors share a full bathroom, perfect home for a growing family or hosting guests. The lower level offers bonus living space with a finished rec room, ample storage space and laundry. Elegant curb appeal with beautiful landscaping and interlock front yard and an inviting fenced backyard with stamped concrete patio and bonus storage shed. A must see! Furnace 2021.