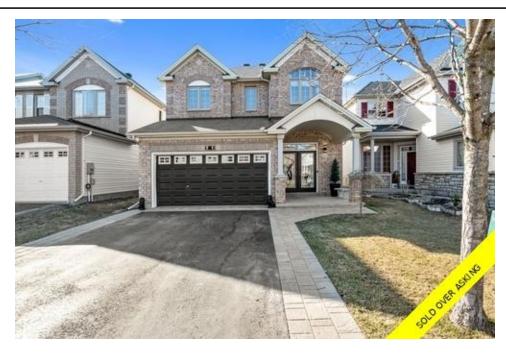

## Description

Move-in ready! Meticulously maintained, this 3 bedroom home showcases attention to detail and pride of ownership throughout. An open concept main level with gleaming hardwood floors and 9ft ceilings presents a formal dining room, ideal for entertaining. The eat-in kitchen with an abundance of cabinetry and highend S/S appliances adjoins a sun-filled living room with picture windows and an inviting gas fireplace. Double doors and hardwood floors enrich the large primary suite with an oversized walk-in closet and a 5pc ensuite complete with soaker tub, shower and double vanity. Two additional bedrooms with new hardwood floors share a full bathroom, perfect home for a growing family or hosting guests. The lower level offers bonus living space with a finished rec room, ample storage space and laundry. Elegant curb appeal with beautiful landscaping and interlock front yard and an inviting fenced backyard with stamped concrete patio and bonus storage shed. A must see! Furnace 2021.