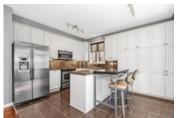

## Description

Move-in ready! Meticulously maintained, this 3 bedroom home showcases attention to detail and pride of ownership throughout. An open concept main level with gleaming hardwood floors and 9ft ceilings presents a formal dining room, ideal for entertaining. The eat-in kitchen with an abundance of cabinetry and highend S/S appliances adjoins a sun-filled living room with picture windows and an inviting gas fireplace. Double doors and hardwood floors enrich the large primary suite with an oversized walk-in closet and a 5pc ensuite complete with soaker tub, shower and double vanity. Two additional bedrooms with new hardwood floors share a full bathroom, perfect home for a growing family or hosting guests. The lower level offers bonus living space with a finished rec room, ample storage space and laundry. Elegant curb appeal with beautiful landscaping and interlock front yard and an inviting fenced backyard with stamped concrete patio and bonus storage shed. A must see! Furnace 2021.