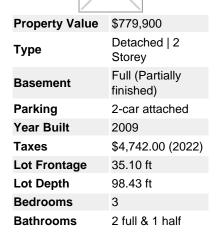

## Description

Move-in ready! Meticulously maintained, this 3 bedroom home showcases attention to detail and pride of ownership throughout. An open concept main level with gleaming hardwood floors and 9ft ceilings presents a formal dining room, ideal for entertaining. The eat-in kitchen with an abundance of cabinetry and highend S/S appliances adjoins a sun-filled living room with picture windows and an inviting gas fireplace. Double doors and hardwood floors enrich the large primary suite with an oversized walk-in closet and a 5pc ensuite complete with soaker tub, shower and double vanity. Two additional bedrooms with new hardwood floors share a full bathroom, perfect home for a growing family or hosting guests. The lower level offers bonus living space with a finished rec room, ample storage space and laundry. Elegant curb appeal with beautiful landscaping and interlock front yard and an inviting fenced backyard with stamped concrete patio and bonus storage shed. A must see! Furnace 2021.