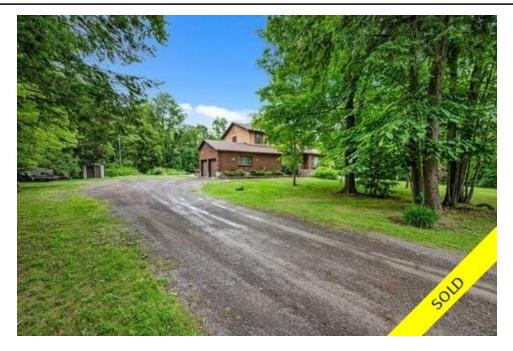

## 4750 Whispering Willow Drive, Navan, Ontario, K4B 1J1, Canada

## Description

Nestled on an expansive 2.26-acre plot of land, lies a captivating property that exudes potential & charm. W/ its picturesque setting & captivating brick house, this residence eagerly awaits its new owner to breathe new life into its timeless structure. Custom built, this home offers a classic design & generous living space. Main floor boasts a large family room w/ wood burning fireplace, spacious kitchen & formal living room, providing an intimate space for relaxation or entertaining. Upstairs you will discover 3 bedrooms, each offering its own unique appeal. The primary bed presents a tranquil retreat w its generous proportions & ensuite bath. The 2nd bed features a cheater ensuite, offering a convenient arrangement for residents or guests. This home boasts an unfinished basement w high ceilings, eagerly awaiting your imagination. This versatile space presents an array of possibilities, whether you envision a home gym, entertainment area, or a workshop to pursue your hobbies.