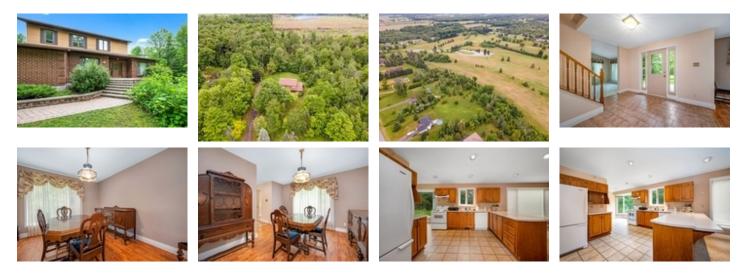

## Description

Nestled on an expansive 2.26-acre plot of land, lies a captivating property that exudes potential & charm. W/ its picturesque setting & captivating brick house, this residence eagerly awaits its new owner to breathe new life into its timeless structure. Custom built, this home offers a classic design & generous living space. Main floor boasts a large family room w/ wood burning fireplace, spacious kitchen & formal living room, providing an intimate space for relaxation or entertaining. Upstairs you will discover 3 bedrooms, each offering its own unique appeal. The primary bed presents a tranquil retreat w its generous proportions & ensuite bath. The 2nd bed features a cheater ensuite, offering a convenient arrangement for residents or guests. This home boasts an unfinished basement w high ceilings, eagerly awaiting your imagination. This versatile space presents an array of possibilities, whether you envision a home gym, entertainment area, or a workshop to pursue your hobbies.