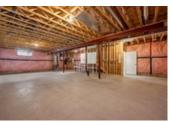

## Description

RARE FIND! This 2-bedroom, 2 bathroom row-unit bungalow is ideally situated near the Ottawa River, Rockland Golf Club, and all essential amenities, making it the perfect residence for retirees, newly empty nesters, or those seeking to downsize. Nestled within an active Adult Lifestyle Community, this home boasts a spacious and airy open concept layout, featuring hardwood flooring throughout the main areas and beautifully designed vaulted ceilings. The kitchen has been thoughtfully updated, with striking tile floors and an abundance of attractive cabinetry, complemented by high-end stainless steel appliances, where you can enjoy direct access to the backyard with large covered porch, adding to the overall appeal of the space. The unfinished basement presents an excellent opportunity to customize the space according to your preferences. Located on a private road with little to no traffic ever and close to parks, restaurants, shopping. Monthly fee includes snow removal and grass cutting.