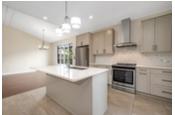

## Description

RARE FIND! This 2-bedroom, 2 bathroom row-unit bungalow is ideally situated near the Ottawa River, Rockland Golf Club, and all essential amenities, making it the perfect residence for retirees, newly empty nesters, or those seeking to downsize. Nestled within an active Adult Lifestyle Community, this home boasts a spacious and airy open concept layout, featuring hardwood flooring throughout the main areas and beautifully designed vaulted ceilings. The kitchen has been thoughtfully updated, with striking tile floors and an abundance of attractive cabinetry, complemented by high-end stainless steel appliances, where you can enjoy direct access to the backyard with large covered porch, adding to the overall appeal of the space. The unfinished basement presents an excellent opportunity to customize the space according to your preferences. Located on a private road with little to no traffic ever and close to parks, restaurants, shopping. Monthly fee includes snow removal and grass cutting.