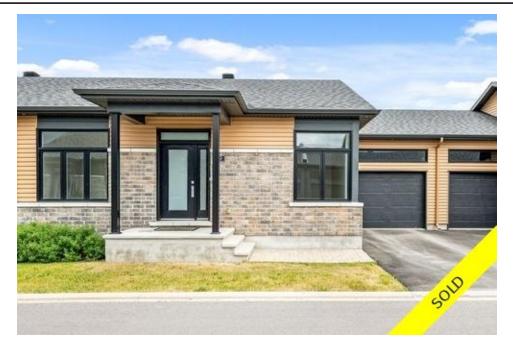

## 19 Solara Private, Rockland, Ontario, K4K 0H9, Canada

## Description

RARE FIND! This 2-bedroom, 2 bathroom row-unit bungalow is ideally situated near the Ottawa River, Rockland Golf Club, and all essential amenities, making it the perfect residence for retirees, newly empty nesters, or those seeking to downsize. Nestled within an active Adult Lifestyle Community, this home boasts a spacious and airy open concept layout, featuring hardwood flooring throughout the main areas and beautifully designed vaulted ceilings. The kitchen has been thoughtfully updated, with striking tile floors and an abundance of attractive cabinetry, complemented by high-end stainless steel appliances, where you can enjoy direct access to the backyard with large covered porch, adding to the overall appeal of the space. The unfinished basement presents an excellent opportunity to customize the space according to your preferences. Located on a private road with little to no traffic ever and close to parks, restaurants, shopping. Monthly fee includes snow removal and grass cutting.