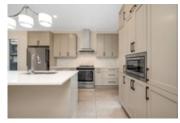

## Description

RARE FIND! This 2-bedroom, 2 bathroom row-unit bungalow is ideally situated near the Ottawa River, Rockland Golf Club, and all essential amenities, making it the perfect residence for retirees, newly empty nesters, or those seeking to downsize. Nestled within an active Adult Lifestyle Community, this home boasts a spacious and airy open concept layout, featuring hardwood flooring throughout the main areas and beautifully designed vaulted ceilings. The kitchen has been thoughtfully updated, with striking tile floors and an abundance of attractive cabinetry, complemented by high-end stainless steel appliances, where you can enjoy direct access to the backyard with large covered porch, adding to the overall appeal of the space. The unfinished basement presents an excellent opportunity to customize the space according to your preferences. Located on a private road with little to no traffic ever and close to parks, restaurants, shopping. Monthly fee includes snow removal and grass cutting.