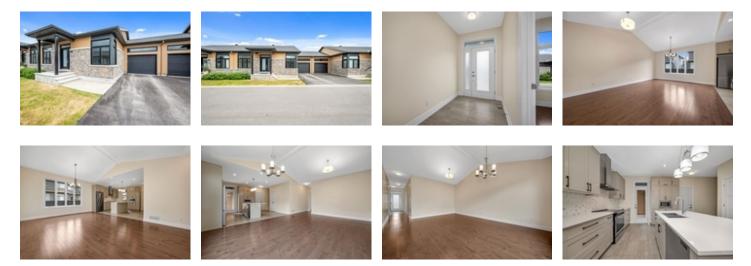

## Description

RARE FIND! This 2-bedroom, 2 bathroom row-unit bungalow is ideally situated near the Ottawa River, Rockland Golf Club, and all essential amenities, making it the perfect residence for retirees, newly empty nesters, or those seeking to downsize. Nestled within an active Adult Lifestyle Community, this home boasts a spacious and airy open concept layout, featuring hardwood flooring throughout the main areas and beautifully designed vaulted ceilings. The kitchen has been thoughtfully updated, with striking tile floors and an abundance of attractive cabinetry, complemented by high-end stainless steel appliances, where you can enjoy direct access to the backyard with large covered porch, adding to the overall appeal of the space. The unfinished basement presents an excellent opportunity to customize the space according to your preferences. Located on a private road with little to no traffic ever and close to parks, restaurants, shopping. Monthly fee includes snow removal and grass cutting.