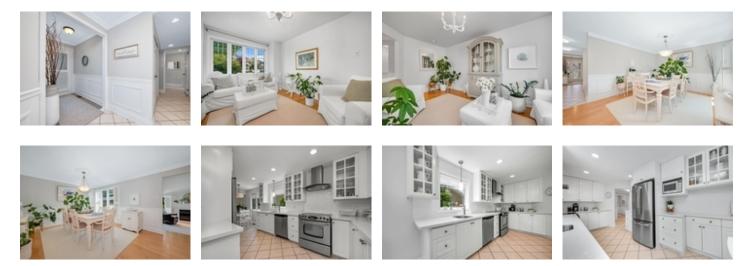

## Description

Welcome to this stunning 4 bedroom home in the desirable neighbourhood of Chapel Hill South.Offering a blend of elegance and comfort, you'll be captivated by the pride of ownership evident in every detail.Sunlight dances through California shutters, adorning every room with an inviting glow and gleaming hardwood floors and a neutral colour palette give the home a cohesive feel.The sophisticated living and dining rooms provide the ideal setting for formal entertaining and the sunken family room with wood burning fireplace is great for relaxed living.A stylish kitchen, showcasing modern finishes, and an abundance of fresh white cabinetry will be the hub of the home.The primary bedroom with a 5pc ensuite and a WIC is accompanied by three bedrooms and a full bathroom upstairs. Functionality meets comfort in the finished basement with a large rec room and home gym.A fenced and landscaped backyard with patio offers outdoor living space all summer long.Close to schools, parks & amenities.