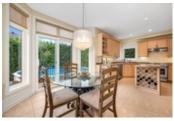

## Description

RARE FIND! Welcome to this meticulously maintained 5 bedroom home located in the desirable family-friendly neighbourhood of Avalon East offering ample unique features including income generating solar panels that bring in \$5000-\$6000 per year for the next 10 years & double-car garage wired for EV vehicles. Just a stone's throw away to parks, playgrounds & recreational facilities, this home boasts an entertainment-sized layout w large chef's kitchen equipped w S/S appliances, bright family room w striking gas fireplace w floor to ceiling stone surround wall & home office. Airy primary bedroom w ensuite is a true sanctuary, offering a private retreat after a long day. 3 sizeable secondary beds & full bath complete this level. Oversized finished basement offers plenty of bonus living space for the whole family to enjoy, featuring a sizeable rec-room, additional bedroom, full bath & ample storage. Unwind for the evening in the private hedged yard w large deck, above ground pool & hot tub.