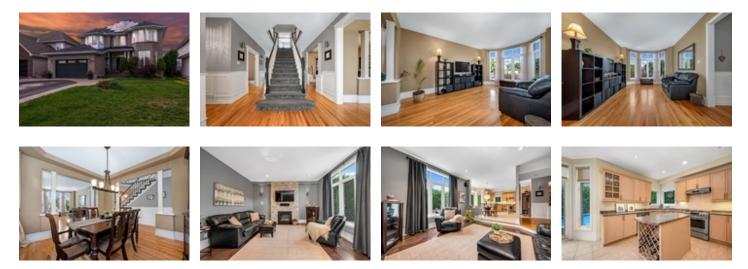

## Description

RARE FIND! Welcome to this meticulously maintained 5 bedroom home located in the desirable family-friendly neighbourhood of Avalon East offering ample unique features including income generating solar panels that bring in \$5000-\$6000 per year for the next 10 years & double-car garage wired for EV vehicles. Just a stone's throw away to parks, playgrounds & recreational facilities, this home boasts an entertainment-sized layout w large chef's kitchen equipped w S/S appliances, bright family room w striking gas fireplace w floor to ceiling stone surround wall & home office. Airy primary bedroom w ensuite is a true sanctuary, offering a private retreat after a long day. 3 sizeable secondary beds & full bath complete this level. Oversized finished basement offers plenty of bonus living space for the whole family to enjoy, featuring a sizeable rec-room, additional bedroom, full bath & ample storage. Unwind for the evening in the private hedged yard w large deck, above ground pool & hot tub.