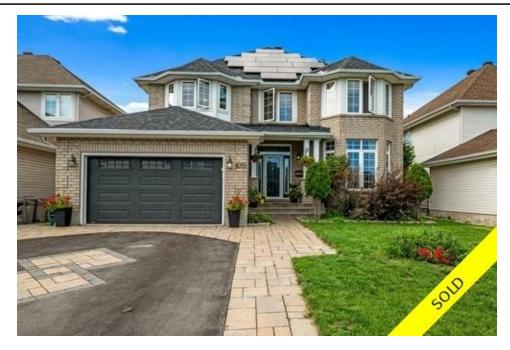

1091 Lichen Avenue, Orleans, Ontario, K4A 4A9, Canada

## Description

RARE FIND! Welcome to this meticulously maintained 5 bedroom home located in the desirable family-friendly neighbourhood of Avalon East offering ample unique features including income generating solar panels that bring in \$5000-\$6000 per year for the next 10 years & double-car garage wired for EV vehicles. Just a stone's throw away to parks, playgrounds & recreational facilities, this home boasts an entertainment-sized layout w large chef's kitchen equipped w S/S appliances, bright family room w striking gas fireplace w floor to ceiling stone surround wall & home office. Airy primary bedroom w ensuite is a true sanctuary, offering a private retreat after a long day. 3 sizeable secondary beds & full bath complete this level. Oversized finished basement offers plenty of bonus living space for the whole family to enjoy, featuring a sizeable rec-room, additional bedroom, full bath & ample storage. Unwind for the evening in the private hedged yard w large deck, above ground pool & hot tub.