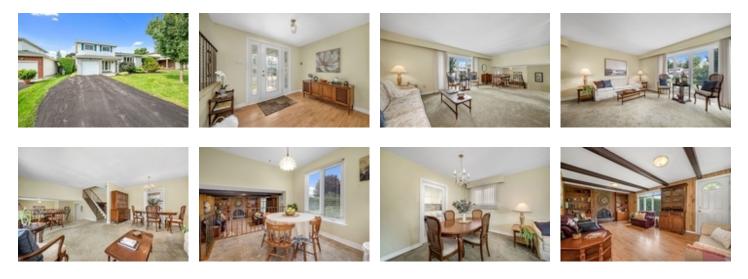

## Description

Nestled on a quiet street in Blackburn Hamlet, this 3-bedroom split-level home awaits, brimming with promise for its next owners with a spacious layout bathed in natural light that welcomes you immediately. The family room stands as a focal point, graced by a captivating gas fireplace, perfect for cozy gatherings with friends and family. The kitchen with ample cabinetry and stylish backsplash boasts an adjoining eating area, offering a view of the expansive, private hedged backyard and quick access to the charming living and dining room. As you ascend to the upper level, you'll find three generously proportioned bedrooms and a full family bath. The unfinished basement with plenty of storage space awaits your personal touch. Close to parks, schools, shopping and amenities!