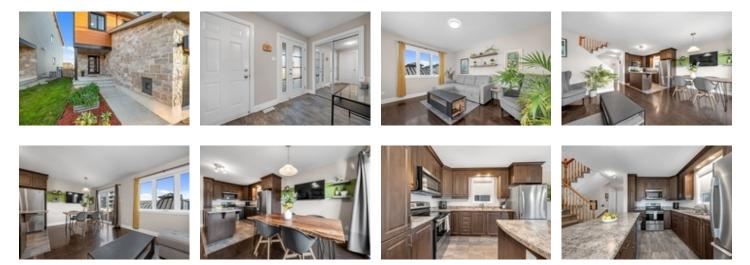

## Description

Nestled in the heart of a vibrant community, this end unit townhome, crafted by a reputable builder, CH Clement Construction, stands as a testament to quality and comfort. With a robust concrete party wall, it offers an unparalleled level of noise cancellation, ensuring tranquility and peace within its walls. The property boasts a captivating curb appeal, with meticulously designed front gardens that welcome you home. A well-manicured back garden and terrace offer a private retreat for relaxation and outdoor gatherings. The interior offers a generous & well-thought-out layout, providing ample space for both daily living and entertaining guests. Second floor boats an oversized primary retreat, complete with 2 additional bedrooms and full family bath. The finished basement offers additional living space and includes a full bathroom. This versatile area can be tailored to suit various needs, such as a recreation room, home office or gym. Close proximity to schools, shops and restaurants.