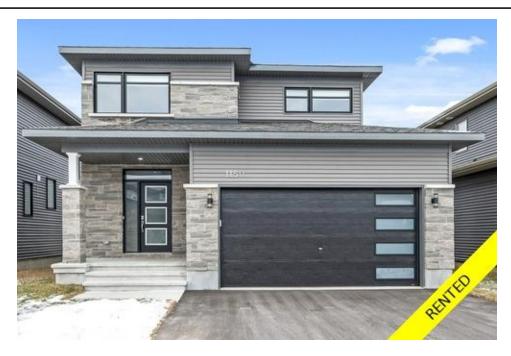

## 1150 Diamond Street, Clarence-Rockland, Ontario, K4K 0L9, Canada

Image not found or type unknown

## Description

Welcome to Morris Village's newest rental gem! This brand-new home boasts beautiful finishes and a modern open-concept layout. The living area features a cozy gas fireplace, creating a warm ambiance. The chef's kitchen is a highlight with its sleek design and top-notch appliances. Upstairs, the large primary bedroom impresses with a walk-in closet and ensuite bathroom, offering a luxurious retreat. Two additional bedrooms, a full bathroom, and a convenient laundry room complete the second level, ensuring practicality and comfort for your family. The unfinished basement provides ample storage space to suit your needs. This home is a perfect blend of style and functionality, offering a contemporary living experience in the heart of Morris Village. Don't miss the chance to make this your new home!