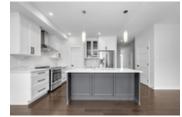

## Description

Welcome to Morris Village's newest rental gem! This brand-new home boasts beautiful finishes and a modern open-concept layout. The living area features a cozy gas fireplace, creating a warm ambiance. The chef's kitchen is a highlight with its sleek design and top-notch appliances. Upstairs, the large primary bedroom impresses with a walk-in closet and ensuite bathroom, offering a luxurious retreat. Two additional bedrooms, a full bathroom, and a convenient laundry room complete the second level, ensuring practicality and comfort for your family. The unfinished basement provides ample storage space to suit your needs. This home is a perfect blend of style and functionality, offering a contemporary living experience in the heart of Morris Village. Don't miss the chance to make this your new home!