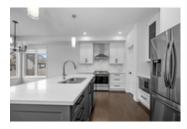

## Description

Welcome to Morris Village's newest rental gem! This brand-new home boasts beautiful finishes and a modern open-concept layout. The living area features a cozy gas fireplace, creating a warm ambiance. The chef's kitchen is a highlight with its sleek design and top-notch appliances. Upstairs, the large primary bedroom impresses with a walk-in closet and ensuite bathroom, offering a luxurious retreat. Two additional bedrooms, a full bathroom, and a convenient laundry room complete the second level, ensuring practicality and comfort for your family. The unfinished basement provides ample storage space to suit your needs. This home is a perfect blend of style and functionality, offering a contemporary living experience in the heart of Morris Village. Don't miss the chance to make this your new home!