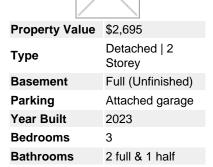

## Description

Welcome to Morris Village's newest rental gem! This brand-new home boasts beautiful finishes and a modern open-concept layout. The living area features a cozy gas fireplace, creating a warm ambiance. The chef's kitchen is a highlight with its sleek design and top-notch appliances. Upstairs, the large primary bedroom impresses with a walk-in closet and ensuite bathroom, offering a luxurious retreat. Two additional bedrooms, a full bathroom, and a convenient laundry room complete the second level, ensuring practicality and comfort for your family. The unfinished basement provides ample storage space to suit your needs. This home is a perfect blend of style and functionality, offering a contemporary living experience in the heart of Morris Village. Don't miss the chance to make this your new home!