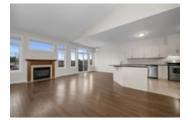

## Description

WELCOME HOME! This spacious end-unit bungalow with a double car garage awaits its next owners. The open-concept design unfolds into entertainmentsized living areas, bathed in natural light and gleaming hardwood flooring. The kitchen, a culinary haven, boasts modern appliances, ample cabinetry and breakfast bar seating. The large primary bedroom is a sanctuary within the home, providing a retreat for relaxation and rejuvenation. The generously sized room offers 4pc ensuite with soaker tub. A comfortable secondary bedroom, full bathroom, main floor laundry room, and partial bath adds versatility to the home. The potential for further customization and expansion is realized in the large unfinished basement, providing a blank canvas that awaits your personal touch and creative vision. Close to the Ottawa Airport, restaurants, shopping and more!