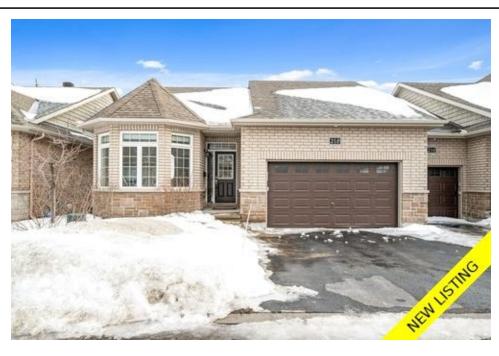

## Description

WELCOME HOME! This spacious end-unit bungalow with a double car garage awaits its next owners. The open-concept design unfolds into entertainmentsized living areas, bathed in natural light and gleaming hardwood flooring. The kitchen, a culinary haven, boasts modern appliances, ample cabinetry and breakfast bar seating. The large primary bedroom is a sanctuary within the home, providing a retreat for relaxation and rejuvenation. The generously sized room offers 4pc ensuite with soaker tub. A comfortable secondary bedroom, full bathroom, main floor laundry room, and partial bath adds versatility to the home. The potential for further customization and expansion is realized in the large unfinished basement, providing a blank canvas that awaits your personal touch and creative vision. Close to the Ottawa Airport, restaurants, shopping and more!