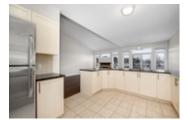

## Description

WELCOME HOME! This spacious end-unit bungalow with a double car garage awaits its next owners. The open-concept design unfolds into entertainmentsized living areas, bathed in natural light and gleaming hardwood flooring. The kitchen, a culinary haven, boasts modern appliances, ample cabinetry and breakfast bar seating. The large primary bedroom is a sanctuary within the home, providing a retreat for relaxation and rejuvenation. The generously sized room offers 4pc ensuite with soaker tub. A comfortable secondary bedroom, full bathroom, main floor laundry room, and partial bath adds versatility to the home. The potential for further customization and expansion is realized in the large unfinished basement, providing a blank canvas that awaits your personal touch and creative vision. Close to the Ottawa Airport, restaurants, shopping and more!