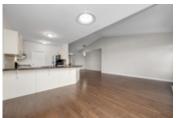

## Description

WELCOME HOME! This spacious end-unit bungalow with a double car garage awaits its next owners. The open-concept design unfolds into entertainmentsized living areas, bathed in natural light and gleaming hardwood flooring. The kitchen, a culinary haven, boasts modern appliances, ample cabinetry and breakfast bar seating. The large primary bedroom is a sanctuary within the home, providing a retreat for relaxation and rejuvenation. The generously sized room offers 4pc ensuite with soaker tub. A comfortable secondary bedroom, full bathroom, main floor laundry room, and partial bath adds versatility to the home. The potential for further customization and expansion is realized in the large unfinished basement, providing a blank canvas that awaits your personal touch and creative vision. Close to the Ottawa Airport, restaurants, shopping and more!