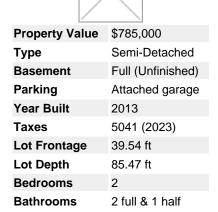

## Description

WELCOME HOME! This spacious end-unit bungalow with a double car garage awaits its next owners. The open-concept design unfolds into entertainmentsized living areas, bathed in natural light and gleaming hardwood flooring. The kitchen, a culinary haven, boasts modern appliances, ample cabinetry and breakfast bar seating. The large primary bedroom is a sanctuary within the home, providing a retreat for relaxation and rejuvenation. The generously sized room offers 4pc ensuite with soaker tub. A comfortable secondary bedroom, full bathroom, main floor laundry room, and partial bath adds versatility to the home. The potential for further customization and expansion is realized in the large unfinished basement, providing a blank canvas that awaits your personal touch and creative vision. Close to the Ottawa Airport, restaurants, shopping and more!