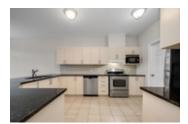

## Description

WELCOME HOME! This spacious end-unit bungalow with a double car garage awaits its next owners. The open-concept design unfolds into entertainmentsized living areas, bathed in natural light and gleaming hardwood flooring. The kitchen, a culinary haven, boasts modern appliances, ample cabinetry and breakfast bar seating. The large primary bedroom is a sanctuary within the home, providing a retreat for relaxation and rejuvenation. The generously sized room offers 4pc ensuite with soaker tub. A comfortable secondary bedroom, full bathroom, main floor laundry room, and partial bath adds versatility to the home. The potential for further customization and expansion is realized in the large unfinished basement, providing a blank canvas that awaits your personal touch and creative vision. Close to the Ottawa Airport, restaurants, shopping and more!