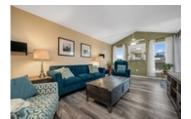

## Description

Step into luxury w this custom-built bungalow nestled in the heart of Cambrian Heights. As you enter, a warm & inviting foyer sets the tone, leading you to expansive dining & living areas adorned w a cozy gas fireplace. The kitchen, a culinary masterpiece, boasts high-end finishes & modern appliances, complemented by a spacious eating area overlooking the enchanting backyard. Surrounded by nature & privacy, the outdoor oasis features an in- ground saltwater pool & a fully renovated deck w gazebo, creating a perfect retreat. The primary bedroom is a haven of sophistication, featuring a spacious layout & striking ensuite bathroom complete w a soaker tub. 2 additional well-sized bedrooms & a full bath provide comfort & convenience. Descend into the lower level to discover an oversized basement that presents a large family room equipped w a built-in entertainment system. This level also accommodates an exercise room, a fully insulated 16' x 22' workshop, and ample storage space, catering to every lifestyle need. Horse shoe driveway which allows for parking a truck with trailer.