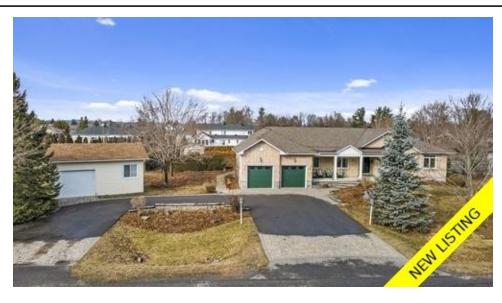

## Description

Step into luxury w this custom-built bungalow nestled in the heart of Cambrian Heights. As you enter, a warm & inviting foyer sets the tone, leading you to expansive dining & living areas adorned w a cozy gas fireplace. The kitchen, a culinary masterpiece, boasts high-end finishes & modern appliances, complemented by a spacious eating area overlooking the enchanting backyard. Surrounded by nature & privacy, the outdoor oasis features an in- ground saltwater pool & a fully renovated deck w gazebo, creating a perfect retreat. The primary bedroom is a haven of sophistication, featuring a spacious layout & striking ensuite bathroom complete w a soaker tub. 2 additional well-sized bedrooms & a full bath provide comfort & convenience. Descend into the lower level to discover an oversized basement that presents a large family room equipped w a built-in entertainment system. This level also accommodates an exercise room, a fully insulated 16' x 22' workshop, and ample storage space, catering to every lifestyle need. Horse shoe driveway which allows for parking a truck with trailer.