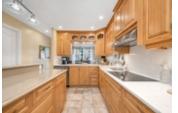

## Description

Step into luxury w this custom-built bungalow nestled in the heart of Cambrian Heights. As you enter, a warm & inviting foyer sets the tone, leading you to expansive dining & living areas adorned w a cozy gas fireplace. The kitchen, a culinary masterpiece, boasts high-end finishes & modern appliances, complemented by a spacious eating area overlooking the enchanting backyard. Surrounded by nature & privacy, the outdoor oasis features an in- ground saltwater pool & a fully renovated deck w gazebo, creating a perfect retreat. The primary bedroom is a haven of sophistication, featuring a spacious layout & striking ensuite bathroom complete w a soaker tub. 2 additional well-sized bedrooms & a full bath provide comfort & convenience. Descend into the lower level to discover an oversized basement that presents a large family room equipped w a built-in entertainment system. This level also accommodates an exercise room, a fully insulated 16' x 22' workshop, and ample storage space, catering to every lifestyle need. Horse shoe driveway which allows for parking a truck with trailer.