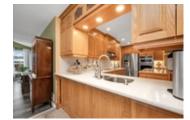

## Description

Step into luxury w this custom-built bungalow nestled in the heart of Cambrian Heights. As you enter, a warm & inviting foyer sets the tone, leading you to expansive dining & living areas adorned w a cozy gas fireplace. The kitchen, a culinary masterpiece, boasts high-end finishes & modern appliances, complemented by a spacious eating area overlooking the enchanting backyard. Surrounded by nature & privacy, the outdoor oasis features an in- ground saltwater pool & a fully renovated deck w gazebo, creating a perfect retreat. The primary bedroom is a haven of sophistication, featuring a spacious layout & striking ensuite bathroom complete w a soaker tub. 2 additional well-sized bedrooms & a full bath provide comfort & convenience. Descend into the lower level to discover an oversized basement that presents a large family room equipped w a built-in entertainment system. This level also accommodates an exercise room, a fully insulated 16' x 22' workshop, and ample storage space, catering to every lifestyle need. Horse shoe driveway which allows for parking a truck with trailer.