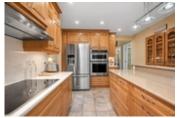

## Description

Step into luxury w this custom-built bungalow nestled in the heart of Cambrian Heights. As you enter, a warm & inviting foyer sets the tone, leading you to expansive dining & living areas adorned w a cozy gas fireplace. The kitchen, a culinary masterpiece, boasts high-end finishes & modern appliances, complemented by a spacious eating area overlooking the enchanting backyard. Surrounded by nature & privacy, the outdoor oasis features an in- ground saltwater pool & a fully renovated deck w gazebo, creating a perfect retreat. The primary bedroom is a haven of sophistication, featuring a spacious layout & striking ensuite bathroom complete w a soaker tub. 2 additional well-sized bedrooms & a full bath provide comfort & convenience. Descend into the lower level to discover an oversized basement that presents a large family room equipped w a built-in entertainment system. This level also accommodates an exercise room, a fully insulated 16' x 22' workshop, and ample storage space, catering to every lifestyle need. Horse shoe driveway which allows for parking a truck with trailer.