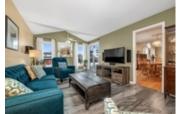

## Description

Step into luxury w this custom-built bungalow nestled in the heart of Cambrian Heights. As you enter, a warm & inviting foyer sets the tone, leading you to expansive dining & living areas adorned w a cozy gas fireplace. The kitchen, a culinary masterpiece, boasts high-end finishes & modern appliances, complemented by a spacious eating area overlooking the enchanting backyard. Surrounded by nature & privacy, the outdoor oasis features an in- ground saltwater pool & a fully renovated deck w gazebo, creating a perfect retreat. The primary bedroom is a haven of sophistication, featuring a spacious layout & striking ensuite bathroom complete w a soaker tub. 2 additional well-sized bedrooms & a full bath provide comfort & convenience. Descend into the lower level to discover an oversized basement that presents a large family room equipped w a built-in entertainment system. This level also accommodates an exercise room, a fully insulated 16' x 22' workshop, and ample storage space, catering to every lifestyle need. Horse shoe driveway which allows for parking a truck with trailer.