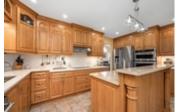

## Description

Step into luxury w this custom-built bungalow nestled in the heart of Cambrian Heights. As you enter, a warm & inviting foyer sets the tone, leading you to expansive dining & living areas adorned w a cozy gas fireplace. The kitchen, a culinary masterpiece, boasts high-end finishes & modern appliances, complemented by a spacious eating area overlooking the enchanting backyard. Surrounded by nature & privacy, the outdoor oasis features an in- ground saltwater pool & a fully renovated deck w gazebo, creating a perfect retreat. The primary bedroom is a haven of sophistication, featuring a spacious layout & striking ensuite bathroom complete w a soaker tub. 2 additional well-sized bedrooms & a full bath provide comfort & convenience. Descend into the lower level to discover an oversized basement that presents a large family room equipped w a built-in entertainment system. This level also accommodates an exercise room, a fully insulated 16' x 22' workshop, and ample storage space, catering to every lifestyle need. Horse shoe driveway which allows for parking a truck with trailer.