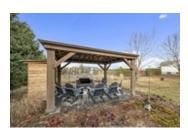

## Description

Step into luxury w this custom-built bungalow nestled in the heart of Cambrian Heights. As you enter, a warm & inviting foyer sets the tone, leading you to expansive dining & living areas adorned w a cozy gas fireplace. The kitchen, a culinary masterpiece, boasts high-end finishes & modern appliances, complemented by a spacious eating area overlooking the enchanting backyard. Surrounded by nature & privacy, the outdoor oasis features an in- ground saltwater pool & a fully renovated deck w gazebo, creating a perfect retreat. The primary bedroom is a haven of sophistication, featuring a spacious layout & striking ensuite bathroom complete w a soaker tub. 2 additional well-sized bedrooms & a full bath provide comfort & convenience. Descend into the lower level to discover an oversized basement that presents a large family room equipped w a built-in entertainment system. This level also accommodates an exercise room, a fully insulated 16' x 22' workshop, and ample storage space, catering to every lifestyle need. Horse shoe driveway which allows for parking a truck with trailer.