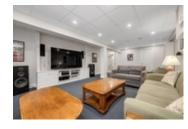

## Description

Step into luxury w this custom-built bungalow nestled in the heart of Cambrian Heights. As you enter, a warm & inviting foyer sets the tone, leading you to expansive dining & living areas adorned w a cozy gas fireplace. The kitchen, a culinary masterpiece, boasts high-end finishes & modern appliances, complemented by a spacious eating area overlooking the enchanting backyard. Surrounded by nature & privacy, the outdoor oasis features an in- ground saltwater pool & a fully renovated deck w gazebo, creating a perfect retreat. The primary bedroom is a haven of sophistication, featuring a spacious layout & striking ensuite bathroom complete w a soaker tub. 2 additional well-sized bedrooms & a full bath provide comfort & convenience. Descend into the lower level to discover an oversized basement that presents a large family room equipped w a built-in entertainment system. This level also accommodates an exercise room, a fully insulated 16' x 22' workshop, and ample storage space, catering to every lifestyle need. Horse shoe driveway which allows for parking a truck with trailer.