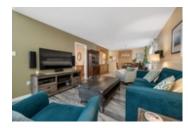

## Description

Step into luxury w this custom-built bungalow nestled in the heart of Cambrian Heights. As you enter, a warm & inviting foyer sets the tone, leading you to expansive dining & living areas adorned w a cozy gas fireplace. The kitchen, a culinary masterpiece, boasts high-end finishes & modern appliances, complemented by a spacious eating area overlooking the enchanting backyard. Surrounded by nature & privacy, the outdoor oasis features an in- ground saltwater pool & a fully renovated deck w gazebo, creating a perfect retreat. The primary bedroom is a haven of sophistication, featuring a spacious layout & striking ensuite bathroom complete w a soaker tub. 2 additional well-sized bedrooms & a full bath provide comfort & convenience. Descend into the lower level to discover an oversized basement that presents a large family room equipped w a built-in entertainment system. This level also accommodates an exercise room, a fully insulated 16' x 22' workshop, and ample storage space, catering to every lifestyle need. Horse shoe driveway which allows for parking a truck with trailer.