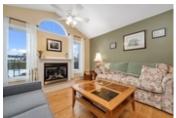

## Description

Step into luxury w this custom-built bungalow nestled in the heart of Cambrian Heights. As you enter, a warm & inviting foyer sets the tone, leading you to expansive dining & living areas adorned w a cozy gas fireplace. The kitchen, a culinary masterpiece, boasts high-end finishes & modern appliances, complemented by a spacious eating area overlooking the enchanting backyard. Surrounded by nature & privacy, the outdoor oasis features an in- ground saltwater pool & a fully renovated deck w gazebo, creating a perfect retreat. The primary bedroom is a haven of sophistication, featuring a spacious layout & striking ensuite bathroom complete w a soaker tub. 2 additional well-sized bedrooms & a full bath provide comfort & convenience. Descend into the lower level to discover an oversized basement that presents a large family room equipped w a built-in entertainment system. This level also accommodates an exercise room, a fully insulated 16' x 22' workshop, and ample storage space, catering to every lifestyle need. Horse shoe driveway which allows for parking a truck with trailer.