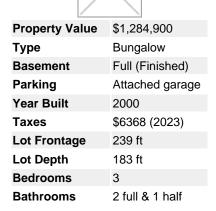

## Description

Step into luxury w this custom-built bungalow nestled in the heart of Cambrian Heights. As you enter, a warm & inviting foyer sets the tone, leading you to expansive dining & living areas adorned w a cozy gas fireplace. The kitchen, a culinary masterpiece, boasts high-end finishes & modern appliances, complemented by a spacious eating area overlooking the enchanting backyard. Surrounded by nature & privacy, the outdoor oasis features an in- ground saltwater pool & a fully renovated deck w gazebo, creating a perfect retreat. The primary bedroom is a haven of sophistication, featuring a spacious layout & striking ensuite bathroom complete w a soaker tub. 2 additional well-sized bedrooms & a full bath provide comfort & convenience. Descend into the lower level to discover an oversized basement that presents a large family room equipped w a built-in entertainment system. This level also accommodates an exercise room, a fully insulated 16' x 22' workshop, and ample storage space, catering to every lifestyle need. Horse shoe driveway which allows for parking a truck with trailer.