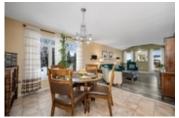

## Description

Step into luxury w this custom-built bungalow nestled in the heart of Cambrian Heights. As you enter, a warm & inviting foyer sets the tone, leading you to expansive dining & living areas adorned w a cozy gas fireplace. The kitchen, a culinary masterpiece, boasts high-end finishes & modern appliances, complemented by a spacious eating area overlooking the enchanting backyard. Surrounded by nature & privacy, the outdoor oasis features an in- ground saltwater pool & a fully renovated deck w gazebo, creating a perfect retreat. The primary bedroom is a haven of sophistication, featuring a spacious layout & striking ensuite bathroom complete w a soaker tub. 2 additional well-sized bedrooms & a full bath provide comfort & convenience. Descend into the lower level to discover an oversized basement that presents a large family room equipped w a built-in entertainment system. This level also accommodates an exercise room, a fully insulated 16' x 22' workshop, and ample storage space, catering to every lifestyle need. Horse shoe driveway which allows for parking a truck with trailer.