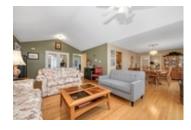

## Description

Step into luxury w this custom-built bungalow nestled in the heart of Cambrian Heights. As you enter, a warm & inviting foyer sets the tone, leading you to expansive dining & living areas adorned w a cozy gas fireplace. The kitchen, a culinary masterpiece, boasts high-end finishes & modern appliances, complemented by a spacious eating area overlooking the enchanting backyard. Surrounded by nature & privacy, the outdoor oasis features an in- ground saltwater pool & a fully renovated deck w gazebo, creating a perfect retreat. The primary bedroom is a haven of sophistication, featuring a spacious layout & striking ensuite bathroom complete w a soaker tub. 2 additional well-sized bedrooms & a full bath provide comfort & convenience. Descend into the lower level to discover an oversized basement that presents a large family room equipped w a built-in entertainment system. This level also accommodates an exercise room, a fully insulated 16' x 22' workshop, and ample storage space, catering to every lifestyle need. Horse shoe driveway which allows for parking a truck with trailer.