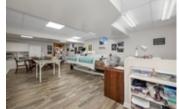

## Description

Step into luxury w this custom-built bungalow nestled in the heart of Cambrian Heights. As you enter, a warm & inviting foyer sets the tone, leading you to expansive dining & living areas adorned w a cozy gas fireplace. The kitchen, a culinary masterpiece, boasts high-end finishes & modern appliances, complemented by a spacious eating area overlooking the enchanting backyard. Surrounded by nature & privacy, the outdoor oasis features an in- ground saltwater pool & a fully renovated deck w gazebo, creating a perfect retreat. The primary bedroom is a haven of sophistication, featuring a spacious layout & striking ensuite bathroom complete w a soaker tub. 2 additional well-sized bedrooms & a full bath provide comfort & convenience. Descend into the lower level to discover an oversized basement that presents a large family room equipped w a built-in entertainment system. This level also accommodates an exercise room, a fully insulated 16' x 22' workshop, and ample storage space, catering to every lifestyle need. Horse shoe driveway which allows for parking a truck with trailer.