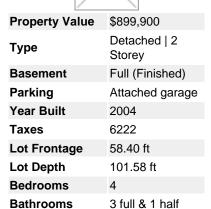

## Description

Exceptionally maintained 4-bedroom, 3.5 bathroom corner lot residence situated on a tranquil street with impressive curb appeal and mere steps from Avalon Pond! The inviting foyer leads to a thoughtfully arranged layout showcasing a main-floor office, a bright living room, and a generously sized dining area for entertaining. The gourmet kitchen boasts striking countertops, ample cabinetry and a sunlit eating space overlooking the spacious family room with a cozy gas fireplace. The second level features hardwood floors, four spacious bedrooms, including an oversized primary retreat with a walk-in closet and ensuite bathroom. An additional family bathroom completes this floor. The finished basement provides abundant storage and bonus living space, featuring a large recreation room and a full bath. The fenced backyard offers an interlock patio, ample green space and storage shed, creating an ideal space for summer gatherings. Steps to many great walking paths, parks, schools and more!