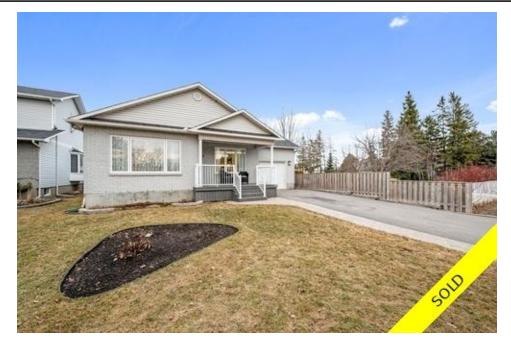

## Description

Welcome to this meticulous bungalow featuring an inviting front verandah in the heart of Orleans. With gleaming hardwood flooring throughout the main level, this home exudes sophistication and reflects a true sense of pride of ownership. The sun-filled living room, offering plenty of space for everyday living, seamlessly transitions into the bright and tastefully appointed kitchen, highlighting quartz countertops, a chic backsplash, ceramic floors, and a dining area. A spacious primary bedroom with WIC features a luxury ensuite with a glass shower, double sinks, and a freestanding tub while the second bedroom is serviced by a full bathroom. Convenient main floor laundry! The lower level showcases a versatile family room, two bonus rooms perfect for a home office, den, or gym, a bonus 2pc bathroom, & ample storage space. The fenced backyard with deck offers plenty of space to entertain and enjoy the outdoors. Conveniently located within walking distance to all amenities & public transit.