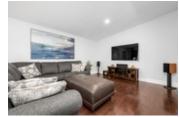

## Description

Welcome to this meticulous bungalow featuring an inviting front verandah in the heart of Orleans. With gleaming hardwood flooring throughout the main level, this home exudes sophistication and reflects a true sense of pride of ownership. The sun-filled living room, offering plenty of space for everyday living, seamlessly transitions into the bright and tastefully appointed kitchen, highlighting quartz countertops, a chic backsplash, ceramic floors, and a dining area. A spacious primary bedroom with WIC features a luxury ensuite with a glass shower, double sinks, and a freestanding tub while the second bedroom is serviced by a full bathroom. Convenient main floor laundry! The lower level showcases a versatile family room, two bonus rooms perfect for a home office, den, or gym, a bonus 2pc bathroom, & ample storage space. The fenced backyard with deck offers plenty of space to entertain and enjoy the outdoors. Conveniently located within walking distance to all amenities & public transit.