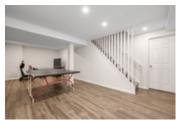

## Description

Welcome to this meticulous bungalow featuring an inviting front verandah in the heart of Orleans. With gleaming hardwood flooring throughout the main level, this home exudes sophistication and reflects a true sense of pride of ownership. The sun-filled living room, offering plenty of space for everyday living, seamlessly transitions into the bright and tastefully appointed kitchen, highlighting quartz countertops, a chic backsplash, ceramic floors, and a dining area. A spacious primary bedroom with WIC features a luxury ensuite with a glass shower, double sinks, and a freestanding tub while the second bedroom is serviced by a full bathroom. Convenient main floor laundry! The lower level showcases a versatile family room, two bonus rooms perfect for a home office, den, or gym, a bonus 2pc bathroom, & ample storage space. The fenced backyard with deck offers plenty of space to entertain and enjoy the outdoors. Conveniently located within walking distance to all amenities & public transit.