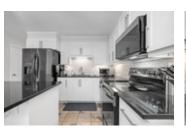

## Description

Welcome to this meticulous bungalow featuring an inviting front verandah in the heart of Orleans. With gleaming hardwood flooring throughout the main level, this home exudes sophistication and reflects a true sense of pride of ownership. The sun-filled living room, offering plenty of space for everyday living, seamlessly transitions into the bright and tastefully appointed kitchen, highlighting quartz countertops, a chic backsplash, ceramic floors, and a dining area. A spacious primary bedroom with WIC features a luxury ensuite with a glass shower, double sinks, and a freestanding tub while the second bedroom is serviced by a full bathroom. Convenient main floor laundry! The lower level showcases a versatile family room, two bonus rooms perfect for a home office, den, or gym, a bonus 2pc bathroom, & ample storage space. The fenced backyard with deck offers plenty of space to entertain and enjoy the outdoors. Conveniently located within walking distance to all amenities & public transit.