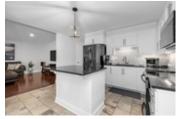

## Description

Welcome to this meticulous bungalow featuring an inviting front verandah in the heart of Orleans. With gleaming hardwood flooring throughout the main level, this home exudes sophistication and reflects a true sense of pride of ownership. The sun-filled living room, offering plenty of space for everyday living, seamlessly transitions into the bright and tastefully appointed kitchen, highlighting quartz countertops, a chic backsplash, ceramic floors, and a dining area. A spacious primary bedroom with WIC features a luxury ensuite with a glass shower, double sinks, and a freestanding tub while the second bedroom is serviced by a full bathroom. Convenient main floor laundry! The lower level showcases a versatile family room, two bonus rooms perfect for a home office, den, or gym, a bonus 2pc bathroom, & ample storage space. The fenced backyard with deck offers plenty of space to entertain and enjoy the outdoors. Conveniently located within walking distance to all amenities & public transit.