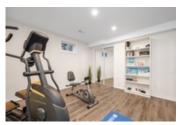

## Description

Welcome to this meticulous bungalow featuring an inviting front verandah in the heart of Orleans. With gleaming hardwood flooring throughout the main level, this home exudes sophistication and reflects a true sense of pride of ownership. The sun-filled living room, offering plenty of space for everyday living, seamlessly transitions into the bright and tastefully appointed kitchen, highlighting quartz countertops, a chic backsplash, ceramic floors, and a dining area. A spacious primary bedroom with WIC features a luxury ensuite with a glass shower, double sinks, and a freestanding tub while the second bedroom is serviced by a full bathroom. Convenient main floor laundry! The lower level showcases a versatile family room, two bonus rooms perfect for a home office, den, or gym, a bonus 2pc bathroom, & ample storage space. The fenced backyard with deck offers plenty of space to entertain and enjoy the outdoors. Conveniently located within walking distance to all amenities & public transit.