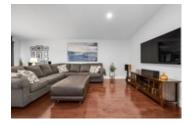

## Description

Welcome to this meticulous bungalow featuring an inviting front verandah in the heart of Orleans. With gleaming hardwood flooring throughout the main level, this home exudes sophistication and reflects a true sense of pride of ownership. The sun-filled living room, offering plenty of space for everyday living, seamlessly transitions into the bright and tastefully appointed kitchen, highlighting quartz countertops, a chic backsplash, ceramic floors, and a dining area. A spacious primary bedroom with WIC features a luxury ensuite with a glass shower, double sinks, and a freestanding tub while the second bedroom is serviced by a full bathroom. Convenient main floor laundry! The lower level showcases a versatile family room, two bonus rooms perfect for a home office, den, or gym, a bonus 2pc bathroom, & ample storage space. The fenced backyard with deck offers plenty of space to entertain and enjoy the outdoors. Conveniently located within walking distance to all amenities & public transit.