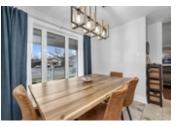

## Description

Welcome to this meticulous bungalow featuring an inviting front verandah in the heart of Orleans. With gleaming hardwood flooring throughout the main level, this home exudes sophistication and reflects a true sense of pride of ownership. The sun-filled living room, offering plenty of space for everyday living, seamlessly transitions into the bright and tastefully appointed kitchen, highlighting quartz countertops, a chic backsplash, ceramic floors, and a dining area. A spacious primary bedroom with WIC features a luxury ensuite with a glass shower, double sinks, and a freestanding tub while the second bedroom is serviced by a full bathroom. Convenient main floor laundry! The lower level showcases a versatile family room, two bonus rooms perfect for a home office, den, or gym, a bonus 2pc bathroom, & ample storage space. The fenced backyard with deck offers plenty of space to entertain and enjoy the outdoors. Conveniently located within walking distance to all amenities & public transit.