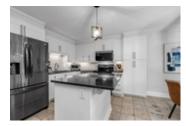

## Description

Welcome to this meticulous bungalow featuring an inviting front verandah in the heart of Orleans. With gleaming hardwood flooring throughout the main level, this home exudes sophistication and reflects a true sense of pride of ownership. The sun-filled living room, offering plenty of space for everyday living, seamlessly transitions into the bright and tastefully appointed kitchen, highlighting quartz countertops, a chic backsplash, ceramic floors, and a dining area. A spacious primary bedroom with WIC features a luxury ensuite with a glass shower, double sinks, and a freestanding tub while the second bedroom is serviced by a full bathroom. Convenient main floor laundry! The lower level showcases a versatile family room, two bonus rooms perfect for a home office, den, or gym, a bonus 2pc bathroom, & ample storage space. The fenced backyard with deck offers plenty of space to entertain and enjoy the outdoors. Conveniently located within walking distance to all amenities & public transit.