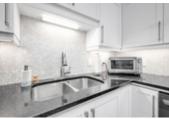

## Description

Welcome to this meticulous bungalow featuring an inviting front verandah in the heart of Orleans. With gleaming hardwood flooring throughout the main level, this home exudes sophistication and reflects a true sense of pride of ownership. The sun-filled living room, offering plenty of space for everyday living, seamlessly transitions into the bright and tastefully appointed kitchen, highlighting quartz countertops, a chic backsplash, ceramic floors, and a dining area. A spacious primary bedroom with WIC features a luxury ensuite with a glass shower, double sinks, and a freestanding tub while the second bedroom is serviced by a full bathroom. Convenient main floor laundry! The lower level showcases a versatile family room, two bonus rooms perfect for a home office, den, or gym, a bonus 2pc bathroom, & ample storage space. The fenced backyard with deck offers plenty of space to entertain and enjoy the outdoors. Conveniently located within walking distance to all amenities & public transit.