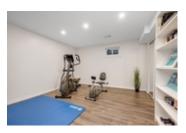

## Description

Welcome to this meticulous bungalow featuring an inviting front verandah in the heart of Orleans. With gleaming hardwood flooring throughout the main level, this home exudes sophistication and reflects a true sense of pride of ownership. The sun-filled living room, offering plenty of space for everyday living, seamlessly transitions into the bright and tastefully appointed kitchen, highlighting quartz countertops, a chic backsplash, ceramic floors, and a dining area. A spacious primary bedroom with WIC features a luxury ensuite with a glass shower, double sinks, and a freestanding tub while the second bedroom is serviced by a full bathroom. Convenient main floor laundry! The lower level showcases a versatile family room, two bonus rooms perfect for a home office, den, or gym, a bonus 2pc bathroom, & ample storage space. The fenced backyard with deck offers plenty of space to entertain and enjoy the outdoors. Conveniently located within walking distance to all amenities & public transit.