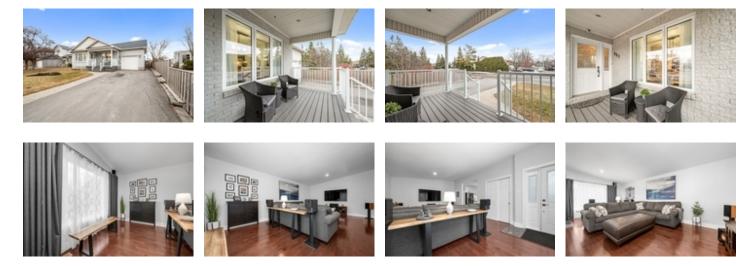

## Description

Welcome to this meticulous bungalow featuring an inviting front verandah in the heart of Orleans. With gleaming hardwood flooring throughout the main level, this home exudes sophistication and reflects a true sense of pride of ownership. The sun-filled living room, offering plenty of space for everyday living, seamlessly transitions into the bright and tastefully appointed kitchen, highlighting quartz countertops, a chic backsplash, ceramic floors, and a dining area. A spacious primary bedroom with WIC features a luxury ensuite with a glass shower, double sinks, and a freestanding tub while the second bedroom is serviced by a full bathroom. Convenient main floor laundry! The lower level showcases a versatile family room, two bonus rooms perfect for a home office, den, or gym, a bonus 2pc bathroom, & ample storage space. The fenced backyard with deck offers plenty of space to entertain and enjoy the outdoors. Conveniently located within walking distance to all amenities & public transit.