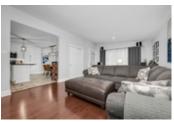

## Description

Welcome to this meticulous bungalow featuring an inviting front verandah in the heart of Orleans. With gleaming hardwood flooring throughout the main level, this home exudes sophistication and reflects a true sense of pride of ownership. The sun-filled living room, offering plenty of space for everyday living, seamlessly transitions into the bright and tastefully appointed kitchen, highlighting quartz countertops, a chic backsplash, ceramic floors, and a dining area. A spacious primary bedroom with WIC features a luxury ensuite with a glass shower, double sinks, and a freestanding tub while the second bedroom is serviced by a full bathroom. Convenient main floor laundry! The lower level showcases a versatile family room, two bonus rooms perfect for a home office, den, or gym, a bonus 2pc bathroom, & ample storage space. The fenced backyard with deck offers plenty of space to entertain and enjoy the outdoors. Conveniently located within walking distance to all amenities & public transit.