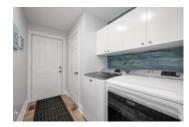

## Description

Welcome to this meticulous bungalow featuring an inviting front verandah in the heart of Orleans. With gleaming hardwood flooring throughout the main level, this home exudes sophistication and reflects a true sense of pride of ownership. The sun-filled living room, offering plenty of space for everyday living, seamlessly transitions into the bright and tastefully appointed kitchen, highlighting quartz countertops, a chic backsplash, ceramic floors, and a dining area. A spacious primary bedroom with WIC features a luxury ensuite with a glass shower, double sinks, and a freestanding tub while the second bedroom is serviced by a full bathroom. Convenient main floor laundry! The lower level showcases a versatile family room, two bonus rooms perfect for a home office, den, or gym, a bonus 2pc bathroom, & ample storage space. The fenced backyard with deck offers plenty of space to entertain and enjoy the outdoors. Conveniently located within walking distance to all amenities & public transit.