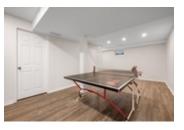

## Description

Welcome to this meticulous bungalow featuring an inviting front verandah in the heart of Orleans. With gleaming hardwood flooring throughout the main level, this home exudes sophistication and reflects a true sense of pride of ownership. The sun-filled living room, offering plenty of space for everyday living, seamlessly transitions into the bright and tastefully appointed kitchen, highlighting quartz countertops, a chic backsplash, ceramic floors, and a dining area. A spacious primary bedroom with WIC features a luxury ensuite with a glass shower, double sinks, and a freestanding tub while the second bedroom is serviced by a full bathroom. Convenient main floor laundry! The lower level showcases a versatile family room, two bonus rooms perfect for a home office, den, or gym, a bonus 2pc bathroom, & ample storage space. The fenced backyard with deck offers plenty of space to entertain and enjoy the outdoors. Conveniently located within walking distance to all amenities & public transit.