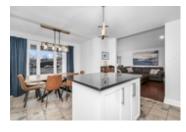

## Description

Welcome to this meticulous bungalow featuring an inviting front verandah in the heart of Orleans. With gleaming hardwood flooring throughout the main level, this home exudes sophistication and reflects a true sense of pride of ownership. The sun-filled living room, offering plenty of space for everyday living, seamlessly transitions into the bright and tastefully appointed kitchen, highlighting quartz countertops, a chic backsplash, ceramic floors, and a dining area. A spacious primary bedroom with WIC features a luxury ensuite with a glass shower, double sinks, and a freestanding tub while the second bedroom is serviced by a full bathroom. Convenient main floor laundry! The lower level showcases a versatile family room, two bonus rooms perfect for a home office, den, or gym, a bonus 2pc bathroom, & ample storage space. The fenced backyard with deck offers plenty of space to entertain and enjoy the outdoors. Conveniently located within walking distance to all amenities & public transit.