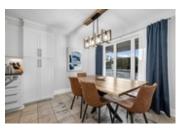

## Description

Welcome to this meticulous bungalow featuring an inviting front verandah in the heart of Orleans. With gleaming hardwood flooring throughout the main level, this home exudes sophistication and reflects a true sense of pride of ownership. The sun-filled living room, offering plenty of space for everyday living, seamlessly transitions into the bright and tastefully appointed kitchen, highlighting quartz countertops, a chic backsplash, ceramic floors, and a dining area. A spacious primary bedroom with WIC features a luxury ensuite with a glass shower, double sinks, and a freestanding tub while the second bedroom is serviced by a full bathroom. Convenient main floor laundry! The lower level showcases a versatile family room, two bonus rooms perfect for a home office, den, or gym, a bonus 2pc bathroom, & ample storage space. The fenced backyard with deck offers plenty of space to entertain and enjoy the outdoors. Conveniently located within walking distance to all amenities & public transit.