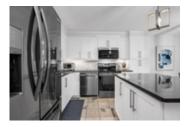

## Description

Welcome to this meticulous bungalow featuring an inviting front verandah in the heart of Orleans. With gleaming hardwood flooring throughout the main level, this home exudes sophistication and reflects a true sense of pride of ownership. The sun-filled living room, offering plenty of space for everyday living, seamlessly transitions into the bright and tastefully appointed kitchen, highlighting quartz countertops, a chic backsplash, ceramic floors, and a dining area. A spacious primary bedroom with WIC features a luxury ensuite with a glass shower, double sinks, and a freestanding tub while the second bedroom is serviced by a full bathroom. Convenient main floor laundry! The lower level showcases a versatile family room, two bonus rooms perfect for a home office, den, or gym, a bonus 2pc bathroom, & ample storage space. The fenced backyard with deck offers plenty of space to entertain and enjoy the outdoors. Conveniently located within walking distance to all amenities & public transit.