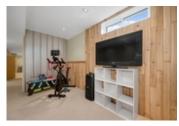

The finished basement recreation room is a versatile space perfect for entertaining, relaxing, or creating a home theater setup. There is also a cozy little nook space which is ideal for hobbies, laundry and plenty of storage for seasonal items.