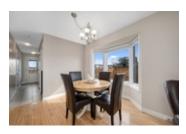

This stunning home offers the perfect blend of charm and functionality. This home has been thoughtfully updated with family living in mind.

The main level features custom built-ins with a desk and TV cabinet with storage in the living room, adding both style and practicality to the space. The bay window in the dining room fills the area with natural light, creating a cozy setting for meals and gatherings. The heart of the home is the new kitchen, showcasing modern finishes and functionality with gorgeous, custom maple cabinets. A fully updated powder room completes the main level.