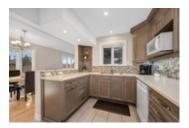

This stunning home offers the perfect blend of charm and functionality. This home has been thoughtfully updated with family living in mind.

The main level features custom built-ins with a desk and TV cabinet with storage in the living room, adding both style and practicality to the space. The bay window in the dining room fills the area with natural light, creating a cozy setting for meals and gatherings. The heart of the home is the new kitchen, showcasing modern finishes and functionality with gorgeous, custom maple cabinets. A fully updated powder room completes the main level.