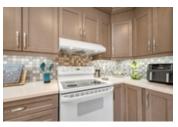

This stunning home offers the perfect blend of charm and functionality. This home has been thoughtfully updated with family living in mind.

The main level features custom built-ins with a desk and TV cabinet with storage in the living room, adding both style and practicality to the space. The bay window in the dining room fills the area with natural light, creating a cozy setting for meals and gatherings. The heart of the home is the new kitchen, showcasing modern finishes and functionality with gorgeous, custom maple cabinets. A fully updated powder room completes the main level.