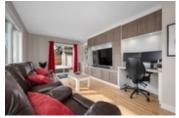

This stunning home offers the perfect blend of charm and functionality. This home has been thoughtfully updated with family living in mind.

The main level features custom built-ins with a desk and TV cabinet with storage in the living room, adding both style and practicality to the space. The bay window in the dining room fills the area with natural light, creating a cozy setting for meals and gatherings. The heart of the home is the new kitchen, showcasing modern finishes and functionality with gorgeous, custom maple cabinets. A fully updated powder room completes the main level.