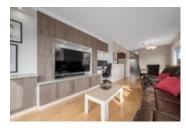

This stunning home offers the perfect blend of charm and functionality. This home has been thoughtfully updated with family living in mind.

The main level features custom built-ins with a desk and TV cabinet with storage in the living room, adding both style and practicality to the space. The bay window in the dining room fills the area with natural light, creating a cozy setting for meals and gatherings. The heart of the home is the new kitchen, showcasing modern finishes and functionality with gorgeous, custom maple cabinets. A fully updated powder room completes the main level.