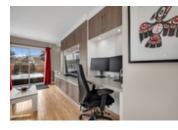

This stunning home offers the perfect blend of charm and functionality. This home has been thoughtfully updated with family living in mind.

The main level features custom built-ins with a desk and TV cabinet with storage in the living room, adding both style and practicality to the space. The bay window in the dining room fills the area with natural light, creating a cozy setting for meals and gatherings. The heart of the home is the new kitchen, showcasing modern finishes and functionality with gorgeous, custom maple cabinets. A fully updated powder room completes the main level.