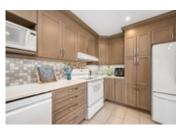

This stunning home offers the perfect blend of charm and functionality. This home has been thoughtfully updated with family living in mind.

The main level features custom built-ins with a desk and TV cabinet with storage in the living room, adding both style and practicality to the space. The bay window in the dining room fills the area with natural light, creating a cozy setting for meals and gatherings. The heart of the home is the new kitchen, showcasing modern finishes and functionality with gorgeous, custom maple cabinets. A fully updated powder room completes the main level.