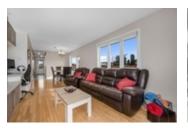

This stunning home offers the perfect blend of charm and functionality. This home has been thoughtfully updated with family living in mind.

The main level features custom built-ins with a desk and TV cabinet with storage in the living room, adding both style and practicality to the space. The bay window in the dining room fills the area with natural light, creating a cozy setting for meals and gatherings. The heart of the home is the new kitchen, showcasing modern finishes and functionality with gorgeous, custom maple cabinets. A fully updated powder room completes the main level.