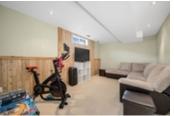

The finished basement recreation room is a versatile space perfect for entertaining, relaxing, or creating a home theater setup. There is also a cozy little nook space which is ideal for hobbies, laundry and plenty of storage for seasonal items.