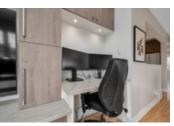

This stunning home offers the perfect blend of charm and functionality. This home has been thoughtfully updated with family living in mind.

The main level features custom built-ins with a desk and TV cabinet with storage in the living room, adding both style and practicality to the space. The bay window in the dining room fills the area with natural light, creating a cozy setting for meals and gatherings. The heart of the home is the new kitchen, showcasing modern finishes and functionality with gorgeous, custom maple cabinets. A fully updated powder room completes the main level.