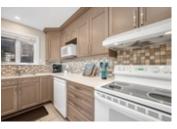

This stunning home offers the perfect blend of charm and functionality. This home has been thoughtfully updated with family living in mind.

The main level features custom built-ins with a desk and TV cabinet with storage in the living room, adding both style and practicality to the space. The bay window in the dining room fills the area with natural light, creating a cozy setting for meals and gatherings. The heart of the home is the new kitchen, showcasing modern finishes and functionality with gorgeous, custom maple cabinets. A fully updated powder room completes the main level.