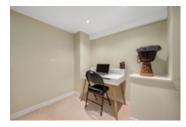

The finished basement recreation room is a versatile space perfect for entertaining, relaxing, or creating a home theater setup. There is also a cozy little nook space which is ideal for hobbies, laundry and plenty of storage for seasonal items.