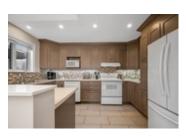

This stunning home offers the perfect blend of charm and functionality. This home has been thoughtfully updated with family living in mind.

The main level features custom built-ins with a desk and TV cabinet with storage in the living room, adding both style and practicality to the space. The bay window in the dining room fills the area with natural light, creating a cozy setting for meals and gatherings. The heart of the home is the new kitchen, showcasing modern finishes and functionality with gorgeous, custom maple cabinets. A fully updated powder room completes the main level.