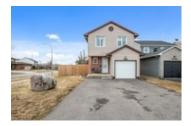

## 1945 Longman Crescent, Ottawa, Ontario, K1C 5G9, Canada

## Image not found or type unknown **Property Value** \$634,900 Detached | 2 Туре Storey Parking Attached garage Year Built 1986 Taxes \$3,547.00 (2023) Lot Frontage 49.67 ft Lot Depth 99.94 ft **Bedrooms** 3 Bathrooms 1 full & 1 half

## Description

Welcome to 1945 Longman Crescent, this three bedroom home is situated on a corner lot in the Chateauneuf community of Orleans, just minutes to all of the local amenities, schools and parks.