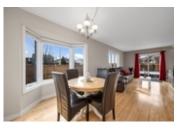

This stunning home offers the perfect blend of charm and functionality. This home has been thoughtfully updated with family living in mind.

The main level features custom built-ins with a desk and TV cabinet with storage in the living room, adding both style and practicality to the space. The bay window in the dining room fills the area with natural light, creating a cozy setting for meals and gatherings. The heart of the home is the new kitchen, showcasing modern finishes and functionality with gorgeous, custom maple cabinets. A fully updated powder room completes the main level.