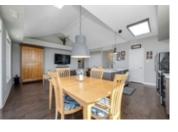

## Description

This end unit penthouse level condo in an exceptional location, offers an abundance of natural light thanks to its extra windows. An airy and spacious openconcept layout, accentuated by meticulous details and high ceilings creates an inviting atmosphere. The living space seamlessly flows into the gourmet kitchen, featuring a useful pantry, eating nook, and stylish island that serves as the focal point for the culinary enthusiast and casual gatherings. Enjoy the luxury of two generously sized bedrooms, one with a private ensuite, offering both comfort and functionality. Throughout the condo, high-end window coverings adorn every window, adding a touch of sophistication. Step outside onto your private balcony for a quiet escape, which offers views of greenspace in the summer months, and the Gatineau hills during the winter. Offers front and back entrances and a designated parking spot right out front. Close to shopping and OC Transpo. Don't miss this unique opportunity!