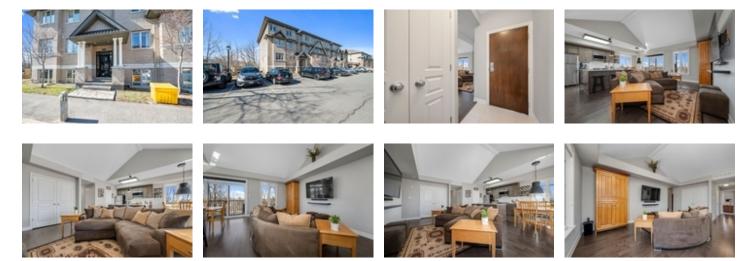

## Description

This end unit penthouse level condo in an exceptional location, offers an abundance of natural light thanks to its extra windows. An airy and spacious openconcept layout, accentuated by meticulous details and high ceilings creates an inviting atmosphere. The living space seamlessly flows into the gourmet kitchen, featuring a useful pantry, eating nook, and stylish island that serves as the focal point for the culinary enthusiast and casual gatherings. Enjoy the luxury of two generously sized bedrooms, one with a private ensuite, offering both comfort and functionality. Throughout the condo, high-end window coverings adorn every window, adding a touch of sophistication. Step outside onto your private balcony for a quiet escape, which offers views of greenspace in the summer months, and the Gatineau hills during the winter. Offers front and back entrances and a designated parking spot right out front. Close to shopping and OC Transpo. Don't miss this unique opportunity!