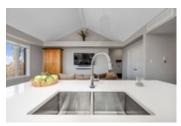

## Description

This end unit penthouse level condo in an exceptional location, offers an abundance of natural light thanks to its extra windows. An airy and spacious openconcept layout, accentuated by meticulous details and high ceilings creates an inviting atmosphere. The living space seamlessly flows into the gourmet kitchen, featuring a useful pantry, eating nook, and stylish island that serves as the focal point for the culinary enthusiast and casual gatherings. Enjoy the luxury of two generously sized bedrooms, one with a private ensuite, offering both comfort and functionality. Throughout the condo, high-end window coverings adorn every window, adding a touch of sophistication. Step outside onto your private balcony for a quiet escape, which offers views of greenspace in the summer months, and the Gatineau hills during the winter. Offers front and back entrances and a designated parking spot right out front. Close to shopping and OC Transpo. Don't miss this unique opportunity!