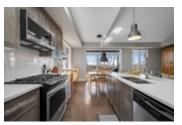

## Description

This end unit penthouse level condo in an exceptional location, offers an abundance of natural light thanks to its extra windows. An airy and spacious openconcept layout, accentuated by meticulous details and high ceilings creates an inviting atmosphere. The living space seamlessly flows into the gourmet kitchen, featuring a useful pantry, eating nook, and stylish island that serves as the focal point for the culinary enthusiast and casual gatherings. Enjoy the luxury of two generously sized bedrooms, one with a private ensuite, offering both comfort and functionality. Throughout the condo, high-end window coverings adorn every window, adding a touch of sophistication. Step outside onto your private balcony for a quiet escape, which offers views of greenspace in the summer months, and the Gatineau hills during the winter. Offers front and back entrances and a designated parking spot right out front. Close to shopping and OC Transpo. Don't miss this unique opportunity!