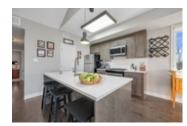

## Description

This end unit penthouse level condo in an exceptional location, offers an abundance of natural light thanks to its extra windows. An airy and spacious openconcept layout, accentuated by meticulous details and high ceilings creates an inviting atmosphere. The living space seamlessly flows into the gourmet kitchen, featuring a useful pantry, eating nook, and stylish island that serves as the focal point for the culinary enthusiast and casual gatherings. Enjoy the luxury of two generously sized bedrooms, one with a private ensuite, offering both comfort and functionality. Throughout the condo, high-end window coverings adorn every window, adding a touch of sophistication. Step outside onto your private balcony for a quiet escape, which offers views of greenspace in the summer months, and the Gatineau hills during the winter. Offers front and back entrances and a designated parking spot right out front. Close to shopping and OC Transpo. Don't miss this unique opportunity!