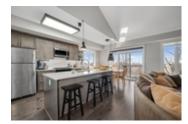

## Description

This end unit penthouse level condo in an exceptional location, offers an abundance of natural light thanks to its extra windows. An airy and spacious openconcept layout, accentuated by meticulous details and high ceilings creates an inviting atmosphere. The living space seamlessly flows into the gourmet kitchen, featuring a useful pantry, eating nook, and stylish island that serves as the focal point for the culinary enthusiast and casual gatherings. Enjoy the luxury of two generously sized bedrooms, one with a private ensuite, offering both comfort and functionality. Throughout the condo, high-end window coverings adorn every window, adding a touch of sophistication. Step outside onto your private balcony for a quiet escape, which offers views of greenspace in the summer months, and the Gatineau hills during the winter. Offers front and back entrances and a designated parking spot right out front. Close to shopping and OC Transpo. Don't miss this unique opportunity!