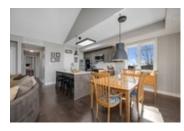

## Description

This end unit penthouse level condo in an exceptional location, offers an abundance of natural light thanks to its extra windows. An airy and spacious openconcept layout, accentuated by meticulous details and high ceilings creates an inviting atmosphere. The living space seamlessly flows into the gourmet kitchen, featuring a useful pantry, eating nook, and stylish island that serves as the focal point for the culinary enthusiast and casual gatherings. Enjoy the luxury of two generously sized bedrooms, one with a private ensuite, offering both comfort and functionality. Throughout the condo, high-end window coverings adorn every window, adding a touch of sophistication. Step outside onto your private balcony for a quiet escape, which offers views of greenspace in the summer months, and the Gatineau hills during the winter. Offers front and back entrances and a designated parking spot right out front. Close to shopping and OC Transpo. Don't miss this unique opportunity!