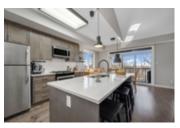

## Description

This end unit penthouse level condo in an exceptional location, offers an abundance of natural light thanks to its extra windows. An airy and spacious openconcept layout, accentuated by meticulous details and high ceilings creates an inviting atmosphere. The living space seamlessly flows into the gourmet kitchen, featuring a useful pantry, eating nook, and stylish island that serves as the focal point for the culinary enthusiast and casual gatherings. Enjoy the luxury of two generously sized bedrooms, one with a private ensuite, offering both comfort and functionality. Throughout the condo, high-end window coverings adorn every window, adding a touch of sophistication. Step outside onto your private balcony for a quiet escape, which offers views of greenspace in the summer months, and the Gatineau hills during the winter. Offers front and back entrances and a designated parking spot right out front. Close to shopping and OC Transpo. Don't miss this unique opportunity!