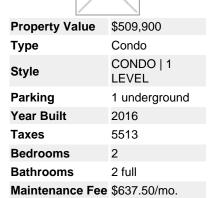

## Description

Live a life of luxury in the heart of Hintonburg, a vibrant district bursting with cafes, eateries & boutiques. This rarely offered 2 Bed + 2Bath Viscount Terrace model presents an open concept layout with dual climate control that meets your every need. The large floor-to-ceiling windows, hardwood floors throughout and two outdoor living spaces boost this condo's appeal. Relax on the balcony overlooking the future park or BBQ on the terrace. The contemporary kitchen open to the sun filled living room and dining room offers S/S appliances, elegant quartz counters, a stunning 9 foot island with seating for 4 and a useful built-in work station. The spacious master bedroom is complete with a beautiful 4pc ensuite with double vanity and walk-in glass shower. Treat yourself to heated underground parking during those cold winter months. Just a short walk to Bayview station and Tunney's Pasture and the Ottawa River with its bike paths and parkways. Now is the time to live in this trendy neighbourhood.