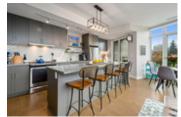

## Description

Live a life of luxury in the heart of Hintonburg, a vibrant district bursting with cafes, eateries & boutiques. This rarely offered 2 Bed + 2Bath Viscount Terrace model presents an open concept layout with dual climate control that meets your every need. The large floor-to-ceiling windows, hardwood floors throughout and two outdoor living spaces boost this condo's appeal. Relax on the balcony overlooking the future park or BBQ on the terrace. The contemporary kitchen open to the sun filled living room and dining room offers S/S appliances, elegant quartz counters, a stunning 9 foot island with seating for 4 and a useful built-in work station. The spacious master bedroom is complete with a beautiful 4pc ensuite with double vanity and walk-in glass shower. Treat yourself to heated underground parking during those cold winter months. Just a short walk to Bayview station and Tunney's Pasture and the Ottawa River with its bike paths and parkways. Now is the time to live in this trendy neighbourhood.