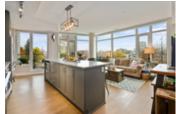

## Description

Live a life of luxury in the heart of Hintonburg, a vibrant district bursting with cafes, eateries & boutiques. This rarely offered 2 Bed + 2Bath Viscount Terrace model presents an open concept layout with dual climate control that meets your every need. The large floor-to-ceiling windows, hardwood floors throughout and two outdoor living spaces boost this condo's appeal. Relax on the balcony overlooking the future park or BBQ on the terrace. The contemporary kitchen open to the sun filled living room and dining room offers S/S appliances, elegant quartz counters, a stunning 9 foot island with seating for 4 and a useful built-in work station. The spacious master bedroom is complete with a beautiful 4pc ensuite with double vanity and walk-in glass shower. Treat yourself to heated underground parking during those cold winter months. Just a short walk to Bayview station and Tunney's Pasture and the Ottawa River with its bike paths and parkways. Now is the time to live in this trendy neighbourhood.