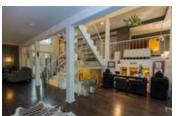

## Description

Exquisite architectural design shines in this custom-built multi-split-level single family home nestled in a wooded area in the heart of Rockcliffe Park! Completely open from the ground floor to the roof beams, with an open riser steel staircase as the centerpiece. The floor-to-ceiling windows offer an abundance of natural light, main entrance has a vestibule, closets & powder room to one side & a cozy gas fireplace area to the other. Above are two open studies, large kitchen w/stainless steel appliances, granite counters, breakfast nook and dining area, perfect for entertaining! The master retreat features spa-like ensuite complete with stand-up shower w/steam. This home offers many quiet spaces perfect for private work, reading or simply to relax and listen to music. The black exterior walls absorb heat, disappearing in summer behind dense trees, providing a dramatic background for the brilliant leaves of autumn. You truly must see to fully appreciate this home's design!!