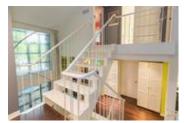

## Description

Exquisite architectural design shines in this custom-built multi-split-level single family home nestled in a wooded area in the heart of Rockcliffe Park! Completely open from the ground floor to the roof beams, with an open riser steel staircase as the centerpiece. The floor-to-ceiling windows offer an abundance of natural light, main entrance has a vestibule, closets & powder room to one side & a cozy gas fireplace area to the other. Above are two open studies, large kitchen w/stainless steel appliances, granite counters, breakfast nook and dining area, perfect for entertaining! The master retreat features spa-like ensuite complete with stand-up shower w/steam. This home offers many quiet spaces perfect for private work, reading or simply to relax and listen to music. The black exterior walls absorb heat, disappearing in summer behind dense trees, providing a dramatic background for the brilliant leaves of autumn. You truly must see to fully appreciate this home's design!!