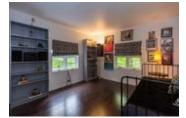

## Description

Exquisite architectural design shines in this custom-built multi-split-level single family home nestled in a wooded area in the heart of Rockcliffe Park! Completely open from the ground floor to the roof beams, with an open riser steel staircase as the centerpiece. The floor-to-ceiling windows offer an abundance of natural light, main entrance has a vestibule, closets & powder room to one side & a cozy gas fireplace area to the other. Above are two open studies, large kitchen w/stainless steel appliances, granite counters, breakfast nook and dining area, perfect for entertaining! The master retreat features spa-like ensuite complete with stand-up shower w/steam. This home offers many quiet spaces perfect for private work, reading or simply to relax and listen to music. The black exterior walls absorb heat, disappearing in summer behind dense trees, providing a dramatic background for the brilliant leaves of autumn. You truly must see to fully appreciate this home's design!!