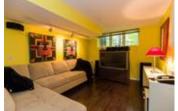

## Description

Exquisite architectural design shines in this custom-built multi-split-level single family home nestled in a wooded area in the heart of Rockcliffe Park! Completely open from the ground floor to the roof beams, with an open riser steel staircase as the centerpiece. The floor-to-ceiling windows offer an abundance of natural light, main entrance has a vestibule, closets & powder room to one side & a cozy gas fireplace area to the other. Above are two open studies, large kitchen w/stainless steel appliances, granite counters, breakfast nook and dining area, perfect for entertaining! The master retreat features spa-like ensuite complete with stand-up shower w/steam. This home offers many quiet spaces perfect for private work, reading or simply to relax and listen to music. The black exterior walls absorb heat, disappearing in summer behind dense trees, providing a dramatic background for the brilliant leaves of autumn. You truly must see to fully appreciate this home's design!!