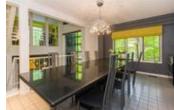

## Description

Exquisite architectural design shines in this custom-built multi-split-level single family home nestled in a wooded area in the heart of Rockcliffe Park! Completely open from the ground floor to the roof beams, with an open riser steel staircase as the centerpiece. The floor-to-ceiling windows offer an abundance of natural light, main entrance has a vestibule, closets & powder room to one side & a cozy gas fireplace area to the other. Above are two open studies, large kitchen w/stainless steel appliances, granite counters, breakfast nook and dining area, perfect for entertaining! The master retreat features spa-like ensuite complete with stand-up shower w/steam. This home offers many quiet spaces perfect for private work, reading or simply to relax and listen to music. The black exterior walls absorb heat, disappearing in summer behind dense trees, providing a dramatic background for the brilliant leaves of autumn. You truly must see to fully appreciate this home's design!!