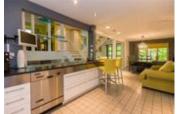

## Description

Exquisite architectural design shines in this custom-built multi-split-level single family home nestled in a wooded area in the heart of Rockcliffe Park! Completely open from the ground floor to the roof beams, with an open riser steel staircase as the centerpiece. The floor-to-ceiling windows offer an abundance of natural light, main entrance has a vestibule, closets & powder room to one side & a cozy gas fireplace area to the other. Above are two open studies, large kitchen w/stainless steel appliances, granite counters, breakfast nook and dining area, perfect for entertaining! The master retreat features spa-like ensuite complete with stand-up shower w/steam. This home offers many quiet spaces perfect for private work, reading or simply to relax and listen to music. The black exterior walls absorb heat, disappearing in summer behind dense trees, providing a dramatic background for the brilliant leaves of autumn. You truly must see to fully appreciate this home's design!!