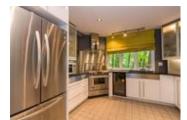

## Description

Exquisite architectural design shines in this custom-built multi-split-level single family home nestled in a wooded area in the heart of Rockcliffe Park! Completely open from the ground floor to the roof beams, with an open riser steel staircase as the centerpiece. The floor-to-ceiling windows offer an abundance of natural light, main entrance has a vestibule, closets & powder room to one side & a cozy gas fireplace area to the other. Above are two open studies, large kitchen w/stainless steel appliances, granite counters, breakfast nook and dining area, perfect for entertaining! The master retreat features spa-like ensuite complete with stand-up shower w/steam. This home offers many quiet spaces perfect for private work, reading or simply to relax and listen to music. The black exterior walls absorb heat, disappearing in summer behind dense trees, providing a dramatic background for the brilliant leaves of autumn. You truly must see to fully appreciate this home's design!!