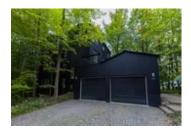

## Description

Exquisite architectural design shines in this custom-built multi-split-level single family home nestled in a wooded area in the heart of Rockcliffe Park! Completely open from the ground floor to the roof beams, with an open riser steel staircase as the centerpiece. The floor-to-ceiling windows offer an abundance of natural light, main entrance has a vestibule, closets & powder room to one side & a cozy gas fireplace area to the other. Above are two open studies, large kitchen w/stainless steel appliances, granite counters, breakfast nook and dining area, perfect for entertaining! The master retreat features spa-like ensuite complete with stand-up shower w/steam. This home offers many quiet spaces perfect for private work, reading or simply to relax and listen to music. The black exterior walls absorb heat, disappearing in summer behind dense trees, providing a dramatic background for the brilliant leaves of autumn. You truly must see to fully appreciate this home's design!!