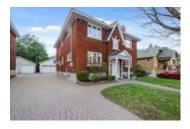

## Description

This stately, purpose-built Duplex with an abundance of charm and captivating curb appeal in the sought-after Civic Hospital neighbourhood is an address to be proud of. Two emulating units feature a wealth of space and character with a tastefully updated upper level. The elegant kitchen outfitted with heated floors, granite counters and blend of sophisticated finishes has been remodelled to overlook the dining room. Complete with a formal living room, three bedrooms, an updated full bathroom and unique loft inspired master retreat on the third level. The main level unit previously rented for \$2800/mo. features an updated kitchen, three spacious bedrooms and large principal rooms. Separate entrances add extra privacy to this unique property and the large full basement offers generous storage space. Newly built 24 x 20 detached garage, interlock laneway with plenty of parking and a magnificent backyard with oversized deck. Old world charm and a renewed feel offer income potential, versatility and functionality.