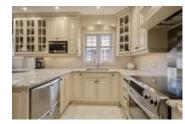

## Description

This stately, purpose-built Duplex with an abundance of charm and captivating curb appeal in the sought-after Civic Hospital neighbourhood is an address to be proud of. Two emulating units feature a wealth of space and character with a tastefully updated upper level. The elegant kitchen outfitted with heated floors, granite counters and blend of sophisticated finishes has been remodelled to overlook the dining room. Complete with a formal living room, three bedrooms, an updated full bathroom and unique loft inspired master retreat on the third level. The main level unit previously rented for \$2800/mo. features an updated kitchen, three spacious bedrooms and large principal rooms. Separate entrances add extra privacy to this unique property and the large full basement offers generous storage space. Newly built 24 x 20 detached garage, interlock laneway with plenty of parking and a magnificent backyard with oversized deck. Old world charm and a renewed feel offer income potential, versatility and functionality.