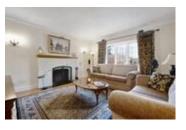

## Description

This stately, purpose-built Duplex with an abundance of charm and captivating curb appeal in the sought-after Civic Hospital neighbourhood is an address to be proud of. Two emulating units feature a wealth of space and character with a tastefully updated upper level. The elegant kitchen outfitted with heated floors, granite counters and blend of sophisticated finishes has been remodelled to overlook the dining room. Complete with a formal living room, three bedrooms, an updated full bathroom and unique loft inspired master retreat on the third level. The main level unit previously rented for \$2800/mo. features an updated kitchen, three spacious bedrooms and large principal rooms. Separate entrances add extra privacy to this unique property and the large full basement offers generous storage space. Newly built 24 x 20 detached garage, interlock laneway with plenty of parking and a magnificent backyard with oversized deck. Old world charm and a renewed feel offer income potential, versatility and functionality.