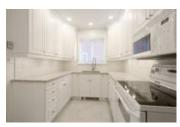

## Description

This stately, purpose-built Duplex with an abundance of charm and captivating curb appeal in the sought-after Civic Hospital neighbourhood is an address to be proud of. Two emulating units feature a wealth of space and character with a tastefully updated upper level. The elegant kitchen outfitted with heated floors, granite counters and blend of sophisticated finishes has been remodelled to overlook the dining room. Complete with a formal living room, three bedrooms, an updated full bathroom and unique loft inspired master retreat on the third level. The main level unit previously rented for \$2800/mo. features an updated kitchen, three spacious bedrooms and large principal rooms. Separate entrances add extra privacy to this unique property and the large full basement offers generous storage space. Newly built 24 x 20 detached garage, interlock laneway with plenty of parking and a magnificent backyard with oversized deck. Old world charm and a renewed feel offer income potential, versatility and functionality.