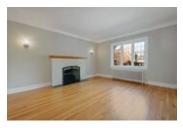

## Description

This stately, purpose-built Duplex with an abundance of charm and captivating curb appeal in the sought-after Civic Hospital neighbourhood is an address to be proud of. Two emulating units feature a wealth of space and character with a tastefully updated upper level. The elegant kitchen outfitted with heated floors, granite counters and blend of sophisticated finishes has been remodelled to overlook the dining room. Complete with a formal living room, three bedrooms, an updated full bathroom and unique loft inspired master retreat on the third level. The main level unit previously rented for \$2800/mo. features an updated kitchen, three spacious bedrooms and large principal rooms. Separate entrances add extra privacy to this unique property and the large full basement offers generous storage space. Newly built 24 x 20 detached garage, interlock laneway with plenty of parking and a magnificent backyard with oversized deck. Old world charm and a renewed feel offer income potential, versatility and functionality.

Refinished hardwood in both upper and lower level units

PVC windows with simulated lead grills in living and dining rooms

New boiler (2021)

Newly built 24 x 20 detached garage on a poured concrete foundation with Canex wood signing, 18' garage door and convenient side door.