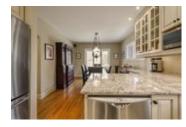

## Description

This stately, purpose-built Duplex with an abundance of charm and captivating curb appeal in the sought-after Civic Hospital neighbourhood is an address to be proud of. Two emulating units feature a wealth of space and character with a tastefully updated upper level. The elegant kitchen outfitted with heated floors, granite counters and blend of sophisticated finishes has been remodelled to overlook the dining room. Complete with a formal living room, three bedrooms, an updated full bathroom and unique loft inspired master retreat on the third level. The main level unit previously rented for \$2800/mo. features an updated kitchen, three spacious bedrooms and large principal rooms. Separate entrances add extra privacy to this unique property and the large full basement offers generous storage space. Newly built 24 x 20 detached garage, interlock laneway with plenty of parking and a magnificent backyard with oversized deck. Old world charm and a renewed feel offer income potential, versatility and functionality.