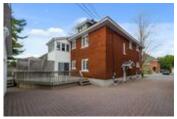

## Description

This stately, purpose-built Duplex with an abundance of charm and captivating curb appeal in the sought-after Civic Hospital neighbourhood is an address to be proud of. Two emulating units feature a wealth of space and character with a tastefully updated upper level. The elegant kitchen outfitted with heated floors, granite counters and blend of sophisticated finishes has been remodelled to overlook the dining room. Complete with a formal living room, three bedrooms, an updated full bathroom and unique loft inspired master retreat on the third level. The main level unit previously rented for \$2800/mo. features an updated kitchen, three spacious bedrooms and large principal rooms. Separate entrances add extra privacy to this unique property and the large full basement offers generous storage space. Newly built 24 x 20 detached garage, interlock laneway with plenty of parking and a magnificent backyard with oversized deck. Old world charm and a renewed feel offer income potential, versatility and functionality.

Refinished hardwood in both upper and lower level units

PVC windows with simulated lead grills in living and dining rooms

New boiler (2021)

Newly built 24 x 20 detached garage on a poured concrete foundation with Canex wood signing, 18' garage door and convenient side door.