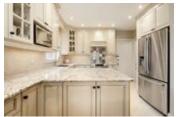

## Description

This stately, purpose-built Duplex with an abundance of charm and captivating curb appeal in the sought-after Civic Hospital neighbourhood is an address to be proud of. Two emulating units feature a wealth of space and character with a tastefully updated upper level. The elegant kitchen outfitted with heated floors, granite counters and blend of sophisticated finishes has been remodelled to overlook the dining room. Complete with a formal living room, three bedrooms, an updated full bathroom and unique loft inspired master retreat on the third level. The main level unit previously rented for \$2800/mo. features an updated kitchen, three spacious bedrooms and large principal rooms. Separate entrances add extra privacy to this unique property and the large full basement offers generous storage space. Newly built 24 x 20 detached garage, interlock laneway with plenty of parking and a magnificent backyard with oversized deck. Old world charm and a renewed feel offer income potential, versatility and functionality.