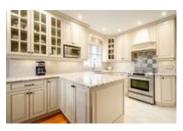

## Description

This stately, purpose-built Duplex with an abundance of charm and captivating curb appeal in the sought-after Civic Hospital neighbourhood is an address to be proud of. Two emulating units feature a wealth of space and character with a tastefully updated upper level. The elegant kitchen outfitted with heated floors, granite counters and blend of sophisticated finishes has been remodelled to overlook the dining room. Complete with a formal living room, three bedrooms, an updated full bathroom and unique loft inspired master retreat on the third level. The main level unit previously rented for \$2800/mo. features an updated kitchen, three spacious bedrooms and large principal rooms. Separate entrances add extra privacy to this unique property and the large full basement offers generous storage space. Newly built 24 x 20 detached garage, interlock laneway with plenty of parking and a magnificent backyard with oversized deck. Old world charm and a renewed feel offer income potential, versatility and functionality.