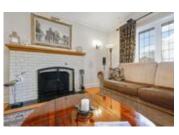

## Description

This stately, purpose-built Duplex with an abundance of charm and captivating curb appeal in the sought-after Civic Hospital neighbourhood is an address to be proud of. Two emulating units feature a wealth of space and character with a tastefully updated upper level. The elegant kitchen outfitted with heated floors, granite counters and blend of sophisticated finishes has been remodelled to overlook the dining room. Complete with a formal living room, three bedrooms, an updated full bathroom and unique loft inspired master retreat on the third level. The main level unit previously rented for \$2800/mo. features an updated kitchen, three spacious bedrooms and large principal rooms. Separate entrances add extra privacy to this unique property and the large full basement offers generous storage space. Newly built 24 x 20 detached garage, interlock laneway with plenty of parking and a magnificent backyard with oversized deck. Old world charm and a renewed feel offer income potential, versatility and functionality.