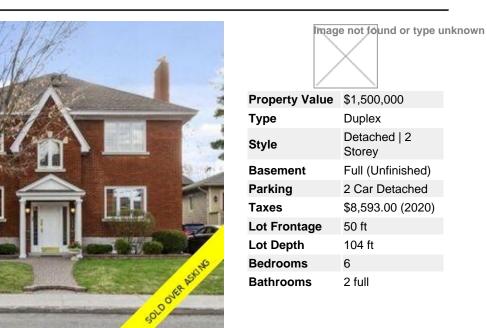

## Description

This stately, purpose-built Duplex with an abundance of charm and captivating curb appeal in the sought-after Civic Hospital neighbourhood is an address to be proud of. Two emulating units feature a wealth of space and character with a tastefully updated upper level. The elegant kitchen outfitted with heated floors, granite counters and blend of sophisticated finishes has been remodelled to overlook the dining room. Complete with a formal living room, three bedrooms, an updated full bathroom and unique loft inspired master retreat on the third level. The main level unit previously rented for \$2800/mo. features an updated kitchen, three spacious bedrooms and large principal rooms. Separate entrances add extra privacy to this unique property and the large full basement offers generous storage space. Newly built 24 x 20 detached garage, interlock laneway with plenty of parking and a magnificent backyard with oversized deck. Old world charm and a renewed feel offer income potential, versatility and functionality.