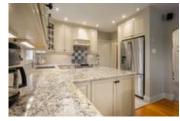

## Description

This stately, purpose-built Duplex with an abundance of charm and captivating curb appeal in the sought-after Civic Hospital neighbourhood is an address to be proud of. Two emulating units feature a wealth of space and character with a tastefully updated upper level. The elegant kitchen outfitted with heated floors, granite counters and blend of sophisticated finishes has been remodelled to overlook the dining room. Complete with a formal living room, three bedrooms, an updated full bathroom and unique loft inspired master retreat on the third level. The main level unit previously rented for \$2800/mo. features an updated kitchen, three spacious bedrooms and large principal rooms. Separate entrances add extra privacy to this unique property and the large full basement offers generous storage space. Newly built 24 x 20 detached garage, interlock laneway with plenty of parking and a magnificent backyard with oversized deck. Old world charm and a renewed feel offer income potential, versatility and functionality.