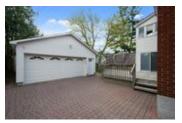

## Description

This stately, purpose-built Duplex with an abundance of charm and captivating curb appeal in the sought-after Civic Hospital neighbourhood is an address to be proud of. Two emulating units feature a wealth of space and character with a tastefully updated upper level. The elegant kitchen outfitted with heated floors, granite counters and blend of sophisticated finishes has been remodelled to overlook the dining room. Complete with a formal living room, three bedrooms, an updated full bathroom and unique loft inspired master retreat on the third level. The main level unit previously rented for \$2800/mo. features an updated kitchen, three spacious bedrooms and large principal rooms. Separate entrances add extra privacy to this unique property and the large full basement offers generous storage space. Newly built 24 x 20 detached garage, interlock laneway with plenty of parking and a magnificent backyard with oversized deck. Old world charm and a renewed feel offer income potential, versatility and functionality.

Refinished hardwood in both upper and lower level units

PVC windows with simulated lead grills in living and dining rooms

New boiler (2021)

Newly built 24 x 20 detached garage on a poured concrete foundation with Canex wood signing, 18' garage door and convenient side door.