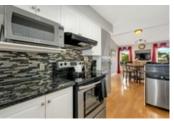

## Description

Modern! Like a single home & loaded with upgrades! This immaculate 3 bedroom, 3 bathroom end unit townhome on a huge landscaped Premium lot is a must see! Maple hardwood floors grace this updated home throughout the main and upper levels. A spacious, sun filled family room provides casual living space for everyday living and the renovated kitchen with winter white cabinetry, striking granite counters and S/S appliances oversees the distinct dining room with dramatic vaulted ceiling & gas fireplace surrounded by picture windows. A hardwood staircase leads to the second level with a large primary bedroom complete with an updated ensuite bathroom & large WIC, two generous secondary bedrooms & updated bathroom. The finished lower level presents bonus living space with a multipurpose rec room, plenty of room for a gym/office and possible 4th bedroom. The huge private fenced backyard including a large interlock patio allows for loads of family enjoyment – yard is so big it makes it feel like a single!