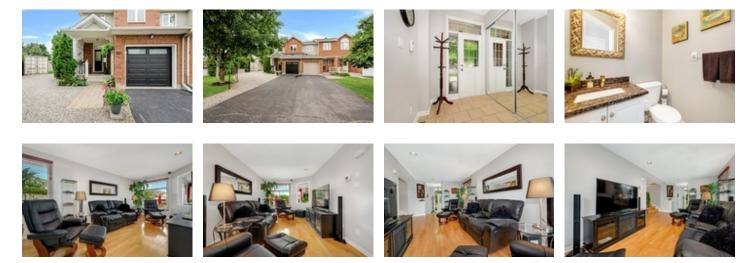

## Description

Modern! Like a single home & loaded with upgrades! This immaculate 3 bedroom, 3 bathroom end unit townhome on a huge landscaped Premium lot is a must see! Maple hardwood floors grace this updated home throughout the main and upper levels. A spacious, sun filled family room provides casual living space for everyday living and the renovated kitchen with winter white cabinetry, striking granite counters and S/S appliances oversees the distinct dining room with dramatic vaulted ceiling & gas fireplace surrounded by picture windows. A hardwood staircase leads to the second level with a large primary bedroom complete with an updated ensuite bathroom & large WIC, two generous secondary bedrooms & updated bathroom. The finished lower level presents bonus living space with a multipurpose rec room, plenty of room for a gym/office and possible 4th bedroom. The huge private fenced backyard including a large interlock patio allows for loads of family enjoyment – yard is so big it makes it feel like a single!