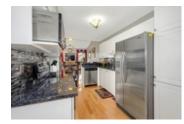

## Description

Modern! Like a single home & loaded with upgrades! This immaculate 3 bedroom, 3 bathroom end unit townhome on a huge landscaped Premium lot is a must see! Maple hardwood floors grace this updated home throughout the main and upper levels. A spacious, sun filled family room provides casual living space for everyday living and the renovated kitchen with winter white cabinetry, striking granite counters and S/S appliances oversees the distinct dining room with dramatic vaulted ceiling & gas fireplace surrounded by picture windows. A hardwood staircase leads to the second level with a large primary bedroom complete with an updated ensuite bathroom & large WIC, two generous secondary bedrooms & updated bathroom. The finished lower level presents bonus living space with a multipurpose rec room, plenty of room for a gym/office and possible 4th bedroom. The huge private fenced backyard including a large interlock patio allows for loads of family enjoyment – yard is so big it makes it feel like a single!