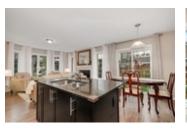

## Description

Bright and spacious, this rarely offered Queenscliffe model is located on a beautifully manicured and landscaped corner lot with lush garden beds in friendly Half Moon Bay. A welcoming wraparound verandah leads to this inviting home ornamented with picture windows. The sun filled main floor hosts a large gournet kitchen outfitted with rich cabinetry, pots/pans drawers, stylish backsplash and a centre island with granite countertop that overlooks the eating nook and elegant living room with enchanting gas fireplace. A formal sitting room or dining room adds additional living space to this exceptional layout. Two generous secondary bedrooms, a full bathroom and convenient laundry room complements the spacious and bright primary bedroom complete with a walk-in closet and private 5 piece ensuite bathroom with a soaker tub. A bonus loft on the 2nd level makes for a great workstation or home office nook. Close to parks, schools, transit, Costco and Barrhaven Marketplace.