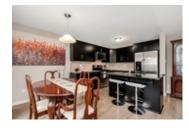

## Description

Bright and spacious, this rarely offered Queenscliffe model is located on a beautifully manicured and landscaped corner lot with lush garden beds in friendly Half Moon Bay. A welcoming wraparound verandah leads to this inviting home ornamented with picture windows. The sun filled main floor hosts a large gournet kitchen outfitted with rich cabinetry, pots/pans drawers, stylish backsplash and a centre island with granite countertop that overlooks the eating nook and elegant living room with enchanting gas fireplace. A formal sitting room or dining room adds additional living space to this exceptional layout. Two generous secondary bedrooms, a full bathroom and convenient laundry room complements the spacious and bright primary bedroom complete with a walk-in closet and private 5 piece ensuite bathroom with a soaker tub. A bonus loft on the 2nd level makes for a great workstation or home office nook. Close to parks, schools, transit, Costco and Barrhaven Marketplace.