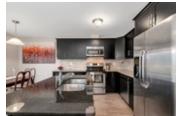

## Description

Bright and spacious, this rarely offered Queenscliffe model is located on a beautifully manicured and landscaped corner lot with lush garden beds in friendly Half Moon Bay. A welcoming wraparound verandah leads to this inviting home ornamented with picture windows. The sun filled main floor hosts a large gournet kitchen outfitted with rich cabinetry, pots/pans drawers, stylish backsplash and a centre island with granite countertop that overlooks the eating nook and elegant living room with enchanting gas fireplace. A formal sitting room or dining room adds additional living space to this exceptional layout. Two generous secondary bedrooms, a full bathroom and convenient laundry room complements the spacious and bright primary bedroom complete with a walk-in closet and private 5 piece ensuite bathroom with a soaker tub. A bonus loft on the 2nd level makes for a great workstation or home office nook. Close to parks, schools, transit, Costco and Barrhaven Marketplace.