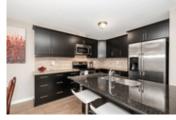

## Description

Bright and spacious, this rarely offered Queenscliffe model is located on a beautifully manicured and landscaped corner lot with lush garden beds in friendly Half Moon Bay. A welcoming wraparound verandah leads to this inviting home ornamented with picture windows. The sun filled main floor hosts a large gournet kitchen outfitted with rich cabinetry, pots/pans drawers, stylish backsplash and a centre island with granite countertop that overlooks the eating nook and elegant living room with enchanting gas fireplace. A formal sitting room or dining room adds additional living space to this exceptional layout. Two generous secondary bedrooms, a full bathroom and convenient laundry room complements the spacious and bright primary bedroom complete with a walk-in closet and private 5 piece ensuite bathroom with a soaker tub. A bonus loft on the 2nd level makes for a great workstation or home office nook. Close to parks, schools, transit, Costco and Barrhaven Marketplace.