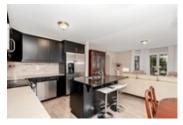

## Description

Bright and spacious, this rarely offered Queenscliffe model is located on a beautifully manicured and landscaped corner lot with lush garden beds in friendly Half Moon Bay. A welcoming wraparound verandah leads to this inviting home ornamented with picture windows. The sun filled main floor hosts a large gournet kitchen outfitted with rich cabinetry, pots/pans drawers, stylish backsplash and a centre island with granite countertop that overlooks the eating nook and elegant living room with enchanting gas fireplace. A formal sitting room or dining room adds additional living space to this exceptional layout. Two generous secondary bedrooms, a full bathroom and convenient laundry room complements the spacious and bright primary bedroom complete with a walk-in closet and private 5 piece ensuite bathroom with a soaker tub. A bonus loft on the 2nd level makes for a great workstation or home office nook. Close to parks, schools, transit, Costco and Barrhaven Marketplace.