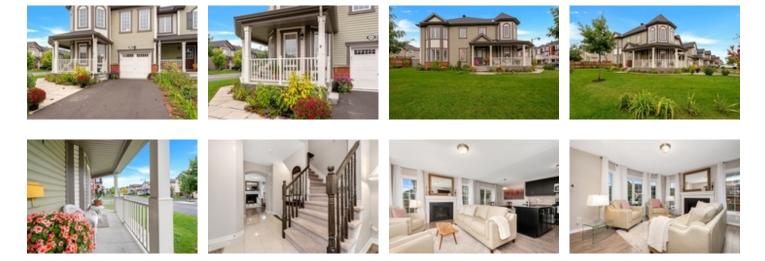

## Description

Bright and spacious, this rarely offered Queenscliffe model is located on a beautifully manicured and landscaped corner lot with lush garden beds in friendly Half Moon Bay. A welcoming wraparound verandah leads to this inviting home ornamented with picture windows. The sun filled main floor hosts a large gournet kitchen outfitted with rich cabinetry, pots/pans drawers, stylish backsplash and a centre island with granite countertop that overlooks the eating nook and elegant living room with enchanting gas fireplace. A formal sitting room or dining room adds additional living space to this exceptional layout. Two generous secondary bedrooms, a full bathroom and convenient laundry room complements the spacious and bright primary bedroom complete with a walk-in closet and private 5 piece ensuite bathroom with a soaker tub. A bonus loft on the 2nd level makes for a great workstation or home office nook. Close to parks, schools, transit, Costco and Barrhaven Marketplace.