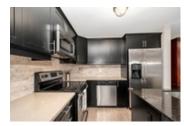

## Description

Bright and spacious, this rarely offered Queenscliffe model is located on a beautifully manicured and landscaped corner lot with lush garden beds in friendly Half Moon Bay. A welcoming wraparound verandah leads to this inviting home ornamented with picture windows. The sun filled main floor hosts a large gournet kitchen outfitted with rich cabinetry, pots/pans drawers, stylish backsplash and a centre island with granite countertop that overlooks the eating nook and elegant living room with enchanting gas fireplace. A formal sitting room or dining room adds additional living space to this exceptional layout. Two generous secondary bedrooms, a full bathroom and convenient laundry room complements the spacious and bright primary bedroom complete with a walk-in closet and private 5 piece ensuite bathroom with a soaker tub. A bonus loft on the 2nd level makes for a great workstation or home office nook. Close to parks, schools, transit, Costco and Barrhaven Marketplace.