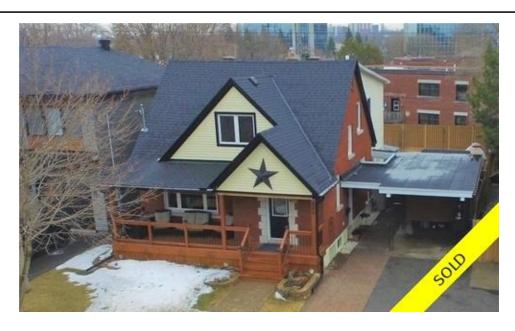

## Description

Spacious 4 bedroom in the sought after neighborhood of Westboro. Take a close look! Main floor offers a large open layout w/Living room, Dining room, Eat in chef's kitchen & a Mflr Bedroom w/full ensuite. This is perfect for aging parents. Renovated top to bottom. Stunning chef's kitchen w/high-end appliances, coffee bar, plenty of cabinets & bar seating. Versatile layout. Upper level has 3 nice sized bedrooms.Large Primary bedroom w/3pc ensuite & fully upgraded Family bath in hallway. 2nd flr laundry is very nice. Plenty of storage. A side door entrance from laneway is perfect to access the Lower Level full basement & this layout offers so many options for a home based business. Currently set up as a hair dressing studio complete w/chairs & sinks (this can be easily removed).Lower level currently offers a bathroom,2nd kitchen area,2nd laundry, office, storage room & large work area. Perfect private yard w/deck, salt water heated pool & hot tub. Estate sale, no warranties. Just move in.