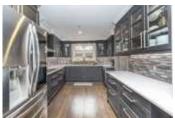

## Description

Spacious 4 bedroom in the sought after neighborhood of Westboro. Take a close look! Main floor offers a large open layout w/Living room, Dining room, Eat in chef's kitchen & a Mflr Bedroom w/full ensuite. This is perfect for aging parents. Renovated top to bottom. Stunning chef's kitchen w/high-end appliances, coffee bar, plenty of cabinets & bar seating. Versatile layout. Upper level has 3 nice sized bedrooms.Large Primary bedroom w/3pc ensuite & fully upgraded Family bath in hallway. 2nd flr laundry is very nice. Plenty of storage. A side door entrance from laneway is perfect to access the Lower Level full basement & this layout offers so many options for a home based business. Currently set up as a hair dressing studio complete w/chairs & sinks (this can be easily removed).Lower level currently offers a bathroom,2nd kitchen area,2nd laundry, office, storage room & large work area. Perfect private yard w/deck, salt water heated pool & hot tub. Estate sale, no warranties. Just move in.