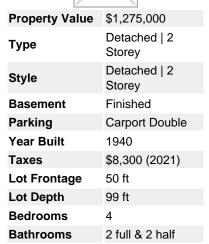

## Description

Spacious 4 bedroom in the sought after neighborhood of Westboro. Take a close look! Main floor offers a large open layout w/Living room, Dining room, Eat in chef's kitchen & a Mflr Bedroom w/full ensuite. This is perfect for aging parents. Renovated top to bottom. Stunning chef's kitchen w/high-end appliances, coffee bar, plenty of cabinets & bar seating. Versatile layout. Upper level has 3 nice sized bedrooms.Large Primary bedroom w/3pc ensuite & fully upgraded Family bath in hallway. 2nd flr laundry is very nice. Plenty of storage. A side door entrance from laneway is perfect to access the Lower Level full basement & this layout offers so many options for a home based business. Currently set up as a hair dressing studio complete w/chairs & sinks (this can be easily removed).Lower level currently offers a bathroom,2nd kitchen area,2nd laundry, office, storage room & large work area. Perfect private yard w/deck, salt water heated pool & hot tub. Estate sale, no warranties. Just move in.