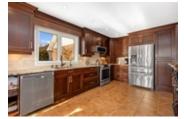

## Description

Discover this thoughtfully updated, sprawling bungalow with a private backyard oasis. Plenty of natural light and hardwood floors run throughout this open floor plan that is ready for family living and elegant entertaining with spacious principal rooms. A stunning Chef's kitchen outfitted with rich millwork, granite countertops, a large island, breakfast bar & breakfast nook oversees the inviting family room with wood fireplace. Two bedrooms and an updated full bathroom accompany the primary bedroom complete with a walk-in closet & updated 4pc ensuite. A finished lower level presents additional living space with a 4th bedroom, a full bathroom & a large rec room. Stunning outdoor area bordered by mature trees and hedges is home to a heated saltwater pool with pool Bunkie equipped with 2 bunk beds! Oversized double car garage with inside access from main level and lower level.