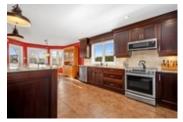

## Description

Discover this thoughtfully updated, sprawling bungalow with a private backyard oasis. Plenty of natural light and hardwood floors run throughout this open floor plan that is ready for family living and elegant entertaining with spacious principal rooms. A stunning Chef's kitchen outfitted with rich millwork, granite countertops, a large island, breakfast bar & breakfast nook oversees the inviting family room with wood fireplace. Two bedrooms and an updated full bathroom accompany the primary bedroom complete with a walk-in closet & updated 4pc ensuite. A finished lower level presents additional living space with a 4th bedroom, a full bathroom & a large rec room. Stunning outdoor area bordered by mature trees and hedges is home to a heated saltwater pool with pool Bunkie equipped with 2 bunk beds! Oversized double car garage with inside access from main level and lower level.