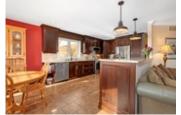

## Description

Discover this thoughtfully updated, sprawling bungalow with a private backyard oasis. Plenty of natural light and hardwood floors run throughout this open floor plan that is ready for family living and elegant entertaining with spacious principal rooms. A stunning Chef's kitchen outfitted with rich millwork, granite countertops, a large island, breakfast bar & breakfast nook oversees the inviting family room with wood fireplace. Two bedrooms and an updated full bathroom accompany the primary bedroom complete with a walk-in closet & updated 4pc ensuite. A finished lower level presents additional living space with a 4th bedroom, a full bathroom & a large rec room. Stunning outdoor area bordered by mature trees and hedges is home to a heated saltwater pool with pool Bunkie equipped with 2 bunk beds! Oversized double car garage with inside access from main level and lower level.