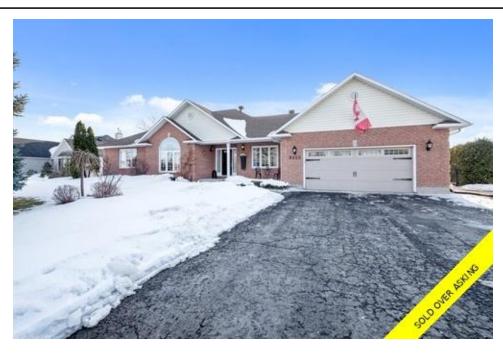

## Description

Discover this thoughtfully updated, sprawling bungalow with a private backyard oasis. Plenty of natural light and hardwood floors run throughout this open floor plan that is ready for family living and elegant entertaining with spacious principal rooms. A stunning Chef's kitchen outfitted with rich millwork, granite countertops, a large island, breakfast bar & breakfast nook oversees the inviting family room with wood fireplace. Two bedrooms and an updated full bathroom accompany the primary bedroom complete with a walk-in closet & updated 4pc ensuite. A finished lower level presents additional living space with a 4th bedroom, a full bathroom & a large rec room. Stunning outdoor area bordered by mature trees and hedges is home to a heated saltwater pool with pool Bunkie equipped with 2 bunk beds! Oversized double car garage with inside access from main level and lower level.