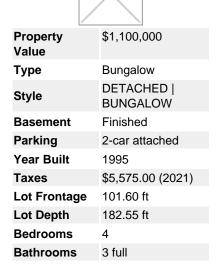

## Description

Discover this thoughtfully updated, sprawling bungalow with a private backyard oasis. Plenty of natural light and hardwood floors run throughout this open floor plan that is ready for family living and elegant entertaining with spacious principal rooms. A stunning Chef's kitchen outfitted with rich millwork, granite countertops, a large island, breakfast bar & breakfast nook oversees the inviting family room with wood fireplace. Two bedrooms and an updated full bathroom accompany the primary bedroom complete with a walk-in closet & updated 4pc ensuite. A finished lower level presents additional living space with a 4th bedroom, a full bathroom & a large rec room. Stunning outdoor area bordered by mature trees and hedges is home to a heated saltwater pool with pool Bunkie equipped with 2 bunk beds! Oversized double car garage with inside access from main level and lower level.