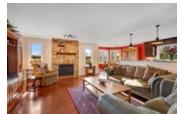

## Description

Discover this thoughtfully updated, sprawling bungalow with a private backyard oasis. Plenty of natural light and hardwood floors run throughout this open floor plan that is ready for family living and elegant entertaining with spacious principal rooms. A stunning Chef's kitchen outfitted with rich millwork, granite countertops, a large island, breakfast bar & breakfast nook oversees the inviting family room with wood fireplace. Two bedrooms and an updated full bathroom accompany the primary bedroom complete with a walk-in closet & updated 4pc ensuite. A finished lower level presents additional living space with a 4th bedroom, a full bathroom & a large rec room. Stunning outdoor area bordered by mature trees and hedges is home to a heated saltwater pool with pool Bunkie equipped with 2 bunk beds! Oversized double car garage with inside access from main level and lower level.