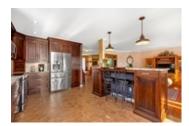

## Description

Discover this thoughtfully updated, sprawling bungalow with a private backyard oasis. Plenty of natural light and hardwood floors run throughout this open floor plan that is ready for family living and elegant entertaining with spacious principal rooms. A stunning Chef's kitchen outfitted with rich millwork, granite countertops, a large island, breakfast bar & breakfast nook oversees the inviting family room with wood fireplace. Two bedrooms and an updated full bathroom accompany the primary bedroom complete with a walk-in closet & updated 4pc ensuite. A finished lower level presents additional living space with a 4th bedroom, a full bathroom & a large rec room. Stunning outdoor area bordered by mature trees and hedges is home to a heated saltwater pool with pool Bunkie equipped with 2 bunk beds! Oversized double car garage with inside access from main level and lower level.