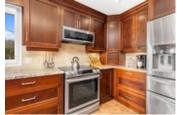

## Description

Discover this thoughtfully updated, sprawling bungalow with a private backyard oasis. Plenty of natural light and hardwood floors run throughout this open floor plan that is ready for family living and elegant entertaining with spacious principal rooms. A stunning Chef's kitchen outfitted with rich millwork, granite countertops, a large island, breakfast bar & breakfast nook oversees the inviting family room with wood fireplace. Two bedrooms and an updated full bathroom accompany the primary bedroom complete with a walk-in closet & updated 4pc ensuite. A finished lower level presents additional living space with a 4th bedroom, a full bathroom & a large rec room. Stunning outdoor area bordered by mature trees and hedges is home to a heated saltwater pool with pool Bunkie equipped with 2 bunk beds! Oversized double car garage with inside access from main level and lower level.