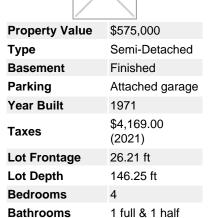

## Description

Located in the coveted neighbourhood of Briargreen and close to great schools, parks, pathways, transit and shopping. This 4 bedroom semi-detached home on a HUGE lot presents a welcoming main level layout with a sun-filled living room with wood-burning fireplace and an adjoining formal dining room. A spacious and updated kitchen with eating nook is outfitted with an abundance of cabinetry, plenty of counter space and a large picture window with great sight-lines to the rear yard. The second level is home to a generous primary bedroom, a full bathroom and three well-sized secondary bedrooms that could easily provide space for a growing family, home office or guest bedroom. A finished basement allows for a multitude of uses with a large rec room, laundry & storage area. Mature hedges and trees border the fabulous yard with maintenance free perennial gardens, low voltage light system and 2 storage sheds – 1 with power.