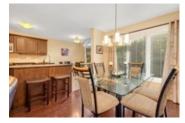

## Description

Well-maintained 3 bedroom end-unit Manhattan model in Avalon. This home is sure to impress! Welcoming foyer with partial bath leads you to the bright and spacious main floor layout presenting gleaming hardwood flooring throughout the living and dinning room. Striking kitchen with ample cabinetry, granite kitchen counters, centre island and large eat-in area with access to the private backyard with mature trees. Take the circular stair to the second floor with two sizeable secondary bedrooms and a full bath compliment the airy primary bedroom with large walk-in closet and stunning ensuite bathroom with separate shower and soaker tub. The finished lower level offers a large rec-room with a cozy corner gas fireplace, perfect for bonus living space. A spacious custom laundry room, partial bath and storage room complete this level. Close to nearby parks, schools, recreation and walking trails!