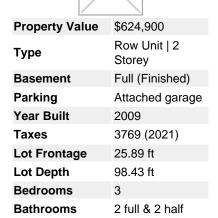

## Description

Well-maintained 3 bedroom end-unit Manhattan model in Avalon. This home is sure to impress! Welcoming foyer with partial bath leads you to the bright and spacious main floor layout presenting gleaming hardwood flooring throughout the living and dinning room. Striking kitchen with ample cabinetry, granite kitchen counters, centre island and large eat-in area with access to the private backyard with mature trees. Take the circular stair to the second floor with two sizeable secondary bedrooms and a full bath compliment the airy primary bedroom with large walk-in closet and stunning ensuite bathroom with separate shower and soaker tub. The finished lower level offers a large rec-room with a cozy corner gas fireplace, perfect for bonus living space. A spacious custom laundry room, partial bath and storage room complete this level. Close to nearby parks, schools, recreation and walking trails!