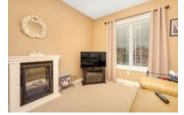

## Description

Well-maintained 3 bedroom end-unit Manhattan model in Avalon. This home is sure to impress! Welcoming foyer with partial bath leads you to the bright and spacious main floor layout presenting gleaming hardwood flooring throughout the living and dinning room. Striking kitchen with ample cabinetry, granite kitchen counters, centre island and large eat-in area with access to the private backyard with mature trees. Take the circular stair to the second floor with two sizeable secondary bedrooms and a full bath compliment the airy primary bedroom with large walk-in closet and stunning ensuite bathroom with separate shower and soaker tub. The finished lower level offers a large rec-room with a cozy corner gas fireplace, perfect for bonus living space. A spacious custom laundry room, partial bath and storage room complete this level. Close to nearby parks, schools, recreation and walking trails!