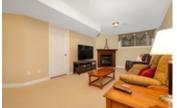

## Description

Well-maintained 3 bedroom end-unit Manhattan model in Avalon. This home is sure to impress! Welcoming foyer with partial bath leads you to the bright and spacious main floor layout presenting gleaming hardwood flooring throughout the living and dinning room. Striking kitchen with ample cabinetry, granite kitchen counters, centre island and large eat-in area with access to the private backyard with mature trees. Take the circular stair to the second floor with two sizeable secondary bedrooms and a full bath compliment the airy primary bedroom with large walk-in closet and stunning ensuite bathroom with separate shower and soaker tub. The finished lower level offers a large rec-room with a cozy corner gas fireplace, perfect for bonus living space. A spacious custom laundry room, partial bath and storage room complete this level. Close to nearby parks, schools, recreation and walking trails!