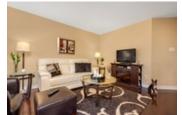

## Description

Well-maintained 3 bedroom end-unit Manhattan model in Avalon. This home is sure to impress! Welcoming foyer with partial bath leads you to the bright and spacious main floor layout presenting gleaming hardwood flooring throughout the living and dinning room. Striking kitchen with ample cabinetry, granite kitchen counters, centre island and large eat-in area with access to the private backyard with mature trees. Take the circular stair to the second floor with two sizeable secondary bedrooms and a full bath compliment the airy primary bedroom with large walk-in closet and stunning ensuite bathroom with separate shower and soaker tub. The finished lower level offers a large rec-room with a cozy corner gas fireplace, perfect for bonus living space. A spacious custom laundry room, partial bath and storage room complete this level. Close to nearby parks, schools, recreation and walking trails!