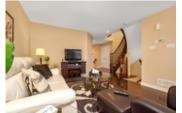

## Description

Well-maintained 3 bedroom end-unit Manhattan model in Avalon. This home is sure to impress! Welcoming foyer with partial bath leads you to the bright and spacious main floor layout presenting gleaming hardwood flooring throughout the living and dinning room. Striking kitchen with ample cabinetry, granite kitchen counters, centre island and large eat-in area with access to the private backyard with mature trees. Take the circular stair to the second floor with two sizeable secondary bedrooms and a full bath compliment the airy primary bedroom with large walk-in closet and stunning ensuite bathroom with separate shower and soaker tub. The finished lower level offers a large rec-room with a cozy corner gas fireplace, perfect for bonus living space. A spacious custom laundry room, partial bath and storage room complete this level. Close to nearby parks, schools, recreation and walking trails!