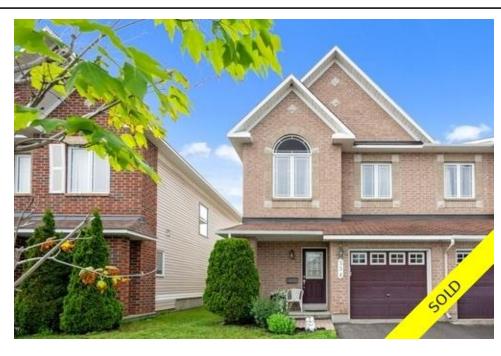

334 Harvest Valley Avenue, Ottawa, Ontario, K4A 0J6, Canada

MLS®# 1299375

mage not found or type unknown

## Description

Well-maintained 3 bedroom end-unit Manhattan model in Avalon. This home is sure to impress! Welcoming foyer with partial bath leads you to the bright and spacious main floor layout presenting gleaming hardwood flooring throughout the living and dinning room. Striking kitchen with ample cabinetry, granite kitchen counters, centre island and large eat-in area with access to the private backyard with mature trees. Take the circular stair to the second floor with two sizeable secondary bedrooms and a full bath compliment the airy primary bedroom with large walk-in closet and stunning ensuite bathroom with separate shower and soaker tub. The finished lower level offers a large rec-room with a cozy corner gas fireplace, perfect for bonus living space. A spacious custom laundry room, partial bath and storage room complete this level. Close to nearby parks, schools, recreation and walking trails!