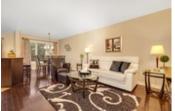

## Description

Well-maintained 3 bedroom end-unit Manhattan model in Avalon. This home is sure to impress! Welcoming foyer with partial bath leads you to the bright and spacious main floor layout presenting gleaming hardwood flooring throughout the living and dinning room. Striking kitchen with ample cabinetry, granite kitchen counters, centre island and large eat-in area with access to the private backyard with mature trees. Take the circular stair to the second floor with two sizeable secondary bedrooms and a full bath compliment the airy primary bedroom with large walk-in closet and stunning ensuite bathroom with separate shower and soaker tub. The finished lower level offers a large rec-room with a cozy corner gas fireplace, perfect for bonus living space. A spacious custom laundry room, partial bath and storage room complete this level. Close to nearby parks, schools, recreation and walking trails!