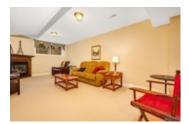

## Description

Well-maintained 3 bedroom end-unit Manhattan model in Avalon. This home is sure to impress! Welcoming foyer with partial bath leads you to the bright and spacious main floor layout presenting gleaming hardwood flooring throughout the living and dinning room. Striking kitchen with ample cabinetry, granite kitchen counters, centre island and large eat-in area with access to the private backyard with mature trees. Take the circular stair to the second floor with two sizeable secondary bedrooms and a full bath compliment the airy primary bedroom with large walk-in closet and stunning ensuite bathroom with separate shower and soaker tub. The finished lower level offers a large rec-room with a cozy corner gas fireplace, perfect for bonus living space. A spacious custom laundry room, partial bath and storage room complete this level. Close to nearby parks, schools, recreation and walking trails!