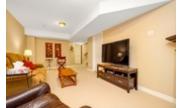

## Description

Well-maintained 3 bedroom end-unit Manhattan model in Avalon. This home is sure to impress! Welcoming foyer with partial bath leads you to the bright and spacious main floor layout presenting gleaming hardwood flooring throughout the living and dinning room. Striking kitchen with ample cabinetry, granite kitchen counters, centre island and large eat-in area with access to the private backyard with mature trees. Take the circular stair to the second floor with two sizeable secondary bedrooms and a full bath compliment the airy primary bedroom with large walk-in closet and stunning ensuite bathroom with separate shower and soaker tub. The finished lower level offers a large rec-room with a cozy corner gas fireplace, perfect for bonus living space. A spacious custom laundry room, partial bath and storage room complete this level. Close to nearby parks, schools, recreation and walking trails!