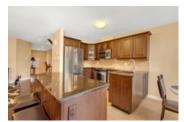

## Description

Well-maintained 3 bedroom end-unit Manhattan model in Avalon. This home is sure to impress! Welcoming foyer with partial bath leads you to the bright and spacious main floor layout presenting gleaming hardwood flooring throughout the living and dinning room. Striking kitchen with ample cabinetry, granite kitchen counters, centre island and large eat-in area with access to the private backyard with mature trees. Take the circular stair to the second floor with two sizeable secondary bedrooms and a full bath compliment the airy primary bedroom with large walk-in closet and stunning ensuite bathroom with separate shower and soaker tub. The finished lower level offers a large rec-room with a cozy corner gas fireplace, perfect for bonus living space. A spacious custom laundry room, partial bath and storage room complete this level. Close to nearby parks, schools, recreation and walking trails!