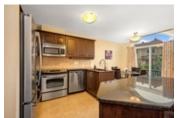

## Description

Well-maintained 3 bedroom end-unit Manhattan model in Avalon. This home is sure to impress! Welcoming foyer with partial bath leads you to the bright and spacious main floor layout presenting gleaming hardwood flooring throughout the living and dinning room. Striking kitchen with ample cabinetry, granite kitchen counters, centre island and large eat-in area with access to the private backyard with mature trees. Take the circular stair to the second floor with two sizeable secondary bedrooms and a full bath compliment the airy primary bedroom with large walk-in closet and stunning ensuite bathroom with separate shower and soaker tub. The finished lower level offers a large rec-room with a cozy corner gas fireplace, perfect for bonus living space. A spacious custom laundry room, partial bath and storage room complete this level. Close to nearby parks, schools, recreation and walking trails!