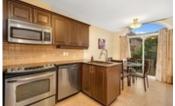

## Description

Well-maintained 3 bedroom end-unit Manhattan model in Avalon. This home is sure to impress! Welcoming foyer with partial bath leads you to the bright and spacious main floor layout presenting gleaming hardwood flooring throughout the living and dinning room. Striking kitchen with ample cabinetry, granite kitchen counters, centre island and large eat-in area with access to the private backyard with mature trees. Take the circular stair to the second floor with two sizeable secondary bedrooms and a full bath compliment the airy primary bedroom with large walk-in closet and stunning ensuite bathroom with separate shower and soaker tub. The finished lower level offers a large rec-room with a cozy corner gas fireplace, perfect for bonus living space. A spacious custom laundry room, partial bath and storage room complete this level. Close to nearby parks, schools, recreation and walking trails!