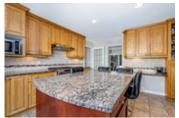

## Description

Welcome home! Nestled on a quiet cul-de-sac in the desirable neighbourhood of Playfair Park, this updated 4 bedroom home with hardwood and tile throughout is ideal for a growing family. A well-appointed layout presents a sun filled living room and a distinct dining room, gifting purposeful space for entertaining. The large kitchen outfitted with ample cabinetry, granite counters, a large centre island and workstation overlooks the inviting family room with patio door access to the backyard. On the second level, the primary bedroom with ensuite bathroom is complemented by 3 generous guest bedrooms and a full bathroom with double sinks. Additional living space is located on the finished lower level with a large multipurpose rec room and storage. Enjoy the warmer months outdoors in the fenced back yard with extensive stone patio and plenty of yard space. Convenient double car garage w/inside entry. Walking distance to numerous parks, schools, RA Centre, Ottawa General Campus and CHEO.