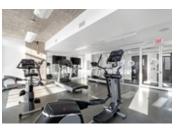

## Description

Why not live a stylish lifestyle at the SOHO Parkway? This west-facing, corner condominium presents the largest one bedroom layout, floor-to-ceiling windows in the open concept living/dining room and contemporary finishes. The sleek kitchen offers a polished look with quartz counters, bar seating, modern cabinetry, and unified appliances. A spacious primary bedroom with a cheater door to the stylish 3-piece bathroom. Amenities include a theatre room, meeting room, exercise centre, bicycle workshop and rooftop terrace with relaxing BBQs, hot tub and skyline views. Condo fee includes heat, air conditioning and water/sewer. Storage locker and underground parking included. Heated underground pay-per-use Visitor parking. Steps to Tunney's Pasture LRT and Parkdale Market, close to boutiques, restaurants, amenities, biking/walking paths and minutes to downtown.