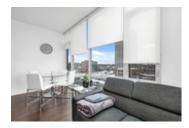

## Description

Why not live a stylish lifestyle at the SOHO Parkway? This west-facing, corner condominium presents the largest one bedroom layout, floor-to-ceiling windows in the open concept living/dining room and contemporary finishes. The sleek kitchen offers a polished look with quartz counters, bar seating, modern cabinetry, and unified appliances. A spacious primary bedroom with a cheater door to the stylish 3-piece bathroom. Amenities include a theatre room, meeting room, exercise centre, bicycle workshop and rooftop terrace with relaxing BBQs, hot tub and skyline views. Condo fee includes heat, air conditioning and water/sewer. Storage locker and underground parking included. Heated underground pay-per-use Visitor parking. Steps to Tunney's Pasture LRT and Parkdale Market, close to boutiques, restaurants, amenities, biking/walking paths and minutes to downtown.