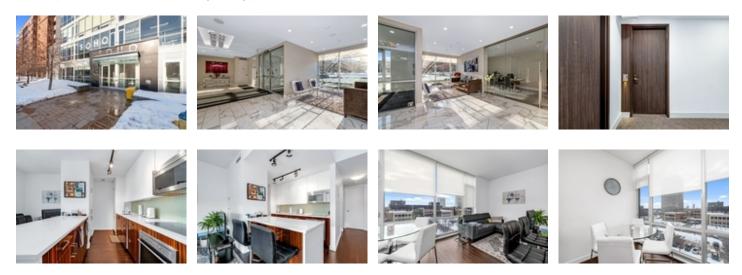

## Description

Why not live a stylish lifestyle at the SOHO Parkway? This west-facing, corner condominium presents the largest one bedroom layout, floor-to-ceiling windows in the open concept living/dining room and contemporary finishes. The sleek kitchen offers a polished look with quartz counters, bar seating, modern cabinetry, and unified appliances. A spacious primary bedroom with a cheater door to the stylish 3-piece bathroom. Amenities include a theatre room, meeting room, exercise centre, bicycle workshop and rooftop terrace with relaxing BBQs, hot tub and skyline views. Condo fee includes heat, air conditioning and water/sewer. Storage locker and underground parking included. Heated underground pay-per-use Visitor parking. Steps to Tunney's Pasture LRT and Parkdale Market, close to boutiques, restaurants, amenities, biking/walking paths and minutes to downtown.