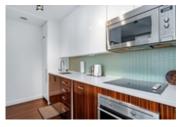

## Description

Why not live a stylish lifestyle at the SOHO Parkway? This west-facing, corner condominium presents the largest one bedroom layout, floor-to-ceiling windows in the open concept living/dining room and contemporary finishes. The sleek kitchen offers a polished look with quartz counters, bar seating, modern cabinetry, and unified appliances. A spacious primary bedroom with a cheater door to the stylish 3-piece bathroom. Amenities include a theatre room, meeting room, exercise centre, bicycle workshop and rooftop terrace with relaxing BBQs, hot tub and skyline views. Condo fee includes heat, air conditioning and water/sewer. Storage locker and underground parking included. Heated underground pay-per-use Visitor parking. Steps to Tunney's Pasture LRT and Parkdale Market, close to boutiques, restaurants, amenities, biking/walking paths and minutes to downtown.