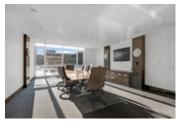

## Description

Why not live a stylish lifestyle at the SOHO Parkway? This west-facing, corner condominium presents the largest one bedroom layout, floor-to-ceiling windows in the open concept living/dining room and contemporary finishes. The sleek kitchen offers a polished look with quartz counters, bar seating, modern cabinetry, and unified appliances. A spacious primary bedroom with a cheater door to the stylish 3-piece bathroom. Amenities include a theatre room, meeting room, exercise centre, bicycle workshop and rooftop terrace with relaxing BBQs, hot tub and skyline views. Condo fee includes heat, air conditioning and water/sewer. Storage locker and underground parking included. Heated underground pay-per-use Visitor parking. Steps to Tunney's Pasture LRT and Parkdale Market, close to boutiques, restaurants, amenities, biking/walking paths and minutes to downtown.