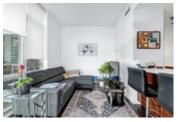

## Description

Why not live a stylish lifestyle at the SOHO Parkway? This west-facing, corner condominium presents the largest one bedroom layout, floor-to-ceiling windows in the open concept living/dining room and contemporary finishes. The sleek kitchen offers a polished look with quartz counters, bar seating, modern cabinetry, and unified appliances. A spacious primary bedroom with a cheater door to the stylish 3-piece bathroom. Amenities include a theatre room, meeting room, exercise centre, bicycle workshop and rooftop terrace with relaxing BBQs, hot tub and skyline views. Condo fee includes heat, air conditioning and water/sewer. Storage locker and underground parking included. Heated underground pay-per-use Visitor parking. Steps to Tunney's Pasture LRT and Parkdale Market, close to boutiques, restaurants, amenities, biking/walking paths and minutes to downtown.