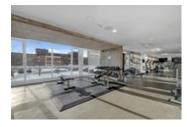

## Description

Why not live a stylish lifestyle at the SOHO Parkway? This west-facing, corner condominium presents the largest one bedroom layout, floor-to-ceiling windows in the open concept living/dining room and contemporary finishes. The sleek kitchen offers a polished look with quartz counters, bar seating, modern cabinetry, and unified appliances. A spacious primary bedroom with a cheater door to the stylish 3-piece bathroom. Amenities include a theatre room, meeting room, exercise centre, bicycle workshop and rooftop terrace with relaxing BBQs, hot tub and skyline views. Condo fee includes heat, air conditioning and water/sewer. Storage locker and underground parking included. Heated underground pay-per-use Visitor parking. Steps to Tunney's Pasture LRT and Parkdale Market, close to boutiques, restaurants, amenities, biking/walking paths and minutes to downtown.