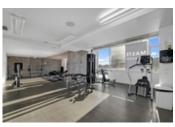

## Description

Why not live a stylish lifestyle at the SOHO Parkway? This west-facing, corner condominium presents the largest one bedroom layout, floor-to-ceiling windows in the open concept living/dining room and contemporary finishes. The sleek kitchen offers a polished look with quartz counters, bar seating, modern cabinetry, and unified appliances. A spacious primary bedroom with a cheater door to the stylish 3-piece bathroom. Amenities include a theatre room, meeting room, exercise centre, bicycle workshop and rooftop terrace with relaxing BBQs, hot tub and skyline views. Condo fee includes heat, air conditioning and water/sewer. Storage locker and underground parking included. Heated underground pay-per-use Visitor parking. Steps to Tunney's Pasture LRT and Parkdale Market, close to boutiques, restaurants, amenities, biking/walking paths and minutes to downtown.