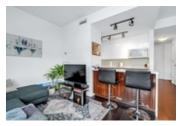

## Description

Why not live a stylish lifestyle at the SOHO Parkway? This west-facing, corner condominium presents the largest one bedroom layout, floor-to-ceiling windows in the open concept living/dining room and contemporary finishes. The sleek kitchen offers a polished look with quartz counters, bar seating, modern cabinetry, and unified appliances. A spacious primary bedroom with a cheater door to the stylish 3-piece bathroom. Amenities include a theatre room, meeting room, exercise centre, bicycle workshop and rooftop terrace with relaxing BBQs, hot tub and skyline views. Condo fee includes heat, air conditioning and water/sewer. Storage locker and underground parking included. Heated underground pay-per-use Visitor parking. Steps to Tunney's Pasture LRT and Parkdale Market, close to boutiques, restaurants, amenities, biking/walking paths and minutes to downtown.