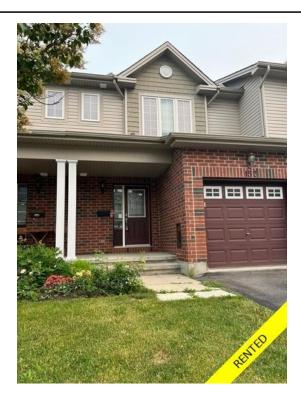

## 152 Challenge Crescent, Ottawa, Ontario, K4A 0T9, Canada

| Property Value | \$2,300         |
|----------------|-----------------|
| Туре           | Townhouse       |
| Basement       | Finished        |
| Parking        | Attached garage |
| Year Built     | 2011            |
| Lot Frontage   | 20.01 ft        |
| Lot Depth      | 93.50 ft        |
| Bedrooms       | 3               |
| Bathrooms      | 2 full & 1 half |

## Description

Welcome to this 3 Bedroom executive townhome in Royal Ridge. Graced with hardwood in the living and dining rooms, a bright eat-in Kitchen with rich cabinetry and patio door access to the fenced yard. The 2nd level features the Master bedroom with walk-in closet and full ensuite, two spacious secondary bedrooms and a full bathroom. Retreat to the fully finished basement with a cozy gas fireplace and walkout to the yard! Steps to Royal Ridge Park, quick and easy access to public transportation, and HWY 174. Walking distance to the Trim Rd. park & ride, Starbucks and future LRT.