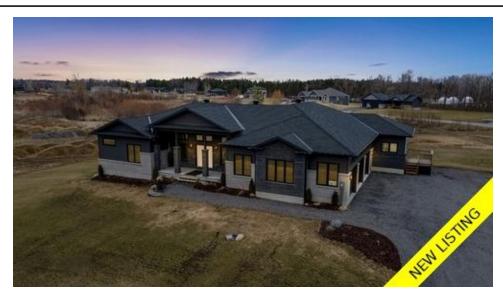

## Description

Experience custom luxury w this multi-generational bungalow featuring 2840 sqft of main floor living space, including an in-law suite, seamlessly blending modern design & practical functionality. Ample living space spreads across the main level, featuring a striking chef's kitchen, adorned w top-tier appliances, quartz counters, & butler's pantry, seamlessly overlooking the dining & living areas. Step into the fully enclosed outdoor dining space, extending your living & entertaining areas. Main floor hosts a luxurious primary suite w private deck, lavish 5pc ensuite bath, & custom walk-in closet, complete w a secondary bedroom & full bath. Adding to the allure, the main floor in-law suite comes w a private entrance, ensuring independence & privacy. This self-contained suite comprises 2 beds, 2 baths, laundry area, kitchenette, & an airy living space. Descending to the large lower level, discover a wealth of possibilities wits versatile layout & access to the 1200sqft insulated garage.