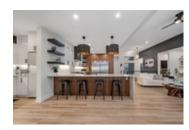

## Description

Experience custom luxury w this multi-generational bungalow featuring 2840 sqft of main floor living space, including an in-law suite, seamlessly blending modern design & practical functionality. Ample living space spreads across the main level, featuring a striking chef's kitchen, adorned w top-tier appliances, quartz counters, & butler's pantry, seamlessly overlooking the dining & living areas. Step into the fully enclosed outdoor dining space, extending your living & entertaining areas. Main floor hosts a luxurious primary suite w private deck, lavish 5pc ensuite bath, & custom walk-in closet, complete w a secondary bedroom & full bath. Adding to the allure, the main floor in-law suite comes w a private entrance, ensuring independence & privacy. This self-contained suite comprises 2 beds, 2 baths, laundry area, kitchenette, & an airy living space. Descending to the large lower level, discover a wealth of possibilities wits versatile layout & access to the 1200sqft insulated garage.