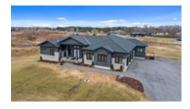

## Description

Experience custom luxury w this multi-generational bungalow featuring 2840 sqft of main floor living space, including an in-law suite, seamlessly blending modern design & practical functionality. Ample living space spreads across the main level, featuring a striking chef's kitchen, adorned w top-tier appliances, quartz counters, & butler's pantry, seamlessly overlooking the dining & living areas. Step into the fully enclosed outdoor dining space, extending your living & entertaining areas. Main floor hosts a luxurious primary suite w private deck, lavish 5pc ensuite bath, & custom walk-in closet, complete w a secondary bedroom & full bath. Adding to the allure, the main floor in-law suite comes w a private entrance, ensuring independence & privacy. This self-contained suite comprises 2 beds, 2 baths, laundry area, kitchenette, & an airy living space. Descending to the large lower level, discover a wealth of possibilities wits versatile layout & access to the 1200sqft insulated garage.