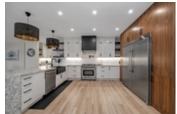

## Description

Experience custom luxury w this multi-generational bungalow featuring 2840 sqft of main floor living space, including an in-law suite, seamlessly blending modern design & practical functionality. Ample living space spreads across the main level, featuring a striking chef's kitchen, adorned w top-tier appliances, quartz counters, & butler's pantry, seamlessly overlooking the dining & living areas. Step into the fully enclosed outdoor dining space, extending your living & entertaining areas. Main floor hosts a luxurious primary suite w private deck, lavish 5pc ensuite bath, & custom walk-in closet, complete w a secondary bedroom & full bath. Adding to the allure, the main floor in-law suite comes w a private entrance, ensuring independence & privacy. This self-contained suite comprises 2 beds, 2 baths, laundry area, kitchenette, & an airy living space. Descending to the large lower level, discover a wealth of possibilities wits versatile layout & access to the 1200sqft insulated garage.