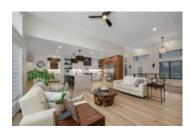

## Description

Experience custom luxury w this multi-generational bungalow featuring 2840 sqft of main floor living space, including an in-law suite, seamlessly blending modern design & practical functionality. Ample living space spreads across the main level, featuring a striking chef's kitchen, adorned w top-tier appliances, quartz counters, & butler's pantry, seamlessly overlooking the dining & living areas. Step into the fully enclosed outdoor dining space, extending your living & entertaining areas. Main floor hosts a luxurious primary suite w private deck, lavish 5pc ensuite bath, & custom walk-in closet, complete w a secondary bedroom & full bath. Adding to the allure, the main floor in-law suite comes w a private entrance, ensuring independence & privacy. This self-contained suite comprises 2 beds, 2 baths, laundry area, kitchenette, & an airy living space. Descending to the large lower level, discover a wealth of possibilities wits versatile layout & access to the 1200sqft insulated garage.