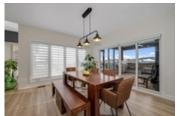

## Description

Experience custom luxury w this multi-generational bungalow featuring 2840 sqft of main floor living space, including an in-law suite, seamlessly blending modern design & practical functionality. Ample living space spreads across the main level, featuring a striking chef's kitchen, adorned w top-tier appliances, quartz counters, & butler's pantry, seamlessly overlooking the dining & living areas. Step into the fully enclosed outdoor dining space, extending your living & entertaining areas. Main floor hosts a luxurious primary suite w private deck, lavish 5pc ensuite bath, & custom walk-in closet, complete w a secondary bedroom & full bath. Adding to the allure, the main floor in-law suite comes w a private entrance, ensuring independence & privacy. This self-contained suite comprises 2 beds, 2 baths, laundry area, kitchenette, & an airy living space. Descending to the large lower level, discover a wealth of possibilities wits versatile layout & access to the 1200sqft insulated garage.