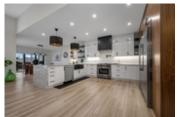

## Description

Experience custom luxury w this multi-generational bungalow featuring 2840 sqft of main floor living space, including an in-law suite, seamlessly blending modern design & practical functionality. Ample living space spreads across the main level, featuring a striking chef's kitchen, adorned w top-tier appliances, quartz counters, & butler's pantry, seamlessly overlooking the dining & living areas. Step into the fully enclosed outdoor dining space, extending your living & entertaining areas. Main floor hosts a luxurious primary suite w private deck, lavish 5pc ensuite bath, & custom walk-in closet, complete w a secondary bedroom & full bath. Adding to the allure, the main floor in-law suite comes w a private entrance, ensuring independence & privacy. This self-contained suite comprises 2 beds, 2 baths, laundry area, kitchenette, & an airy living space. Descending to the large lower level, discover a wealth of possibilities wits versatile layout & access to the 1200sqft insulated garage.