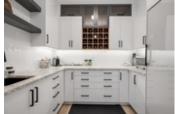

## Description

Experience custom luxury w this multi-generational bungalow featuring 2840 sqft of main floor living space, including an in-law suite, seamlessly blending modern design & practical functionality. Ample living space spreads across the main level, featuring a striking chef's kitchen, adorned w top-tier appliances, quartz counters, & butler's pantry, seamlessly overlooking the dining & living areas. Step into the fully enclosed outdoor dining space, extending your living & entertaining areas. Main floor hosts a luxurious primary suite w private deck, lavish 5pc ensuite bath, & custom walk-in closet, complete w a secondary bedroom & full bath. Adding to the allure, the main floor in-law suite comes w a private entrance, ensuring independence & privacy. This self-contained suite comprises 2 beds, 2 baths, laundry area, kitchenette, & an airy living space. Descending to the large lower level, discover a wealth of possibilities wits versatile layout & access to the 1200sqft insulated garage.