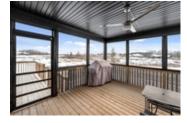

## Description

Experience custom luxury w this multi-generational bungalow featuring 2840 sqft of main floor living space, including an in-law suite, seamlessly blending modern design & practical functionality. Ample living space spreads across the main level, featuring a striking chef's kitchen, adorned w top-tier appliances, quartz counters, & butler's pantry, seamlessly overlooking the dining & living areas. Step into the fully enclosed outdoor dining space, extending your living & entertaining areas. Main floor hosts a luxurious primary suite w private deck, lavish 5pc ensuite bath, & custom walk-in closet, complete w a secondary bedroom & full bath. Adding to the allure, the main floor in-law suite comes w a private entrance, ensuring independence & privacy. This self-contained suite comprises 2 beds, 2 baths, laundry area, kitchenette, & an airy living space. Descending to the large lower level, discover a wealth of possibilities wits versatile layout & access to the 1200sqft insulated garage.