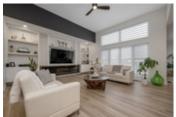

## Description

Experience custom luxury w this multi-generational bungalow featuring 2840 sqft of main floor living space, including an in-law suite, seamlessly blending modern design & practical functionality. Ample living space spreads across the main level, featuring a striking chef's kitchen, adorned w top-tier appliances, quartz counters, & butler's pantry, seamlessly overlooking the dining & living areas. Step into the fully enclosed outdoor dining space, extending your living & entertaining areas. Main floor hosts a luxurious primary suite w private deck, lavish 5pc ensuite bath, & custom walk-in closet, complete w a secondary bedroom & full bath. Adding to the allure, the main floor in-law suite comes w a private entrance, ensuring independence & privacy. This self-contained suite comprises 2 beds, 2 baths, laundry area, kitchenette, & an airy living space. Descending to the large lower level, discover a wealth of possibilities wits versatile layout & access to the 1200sqft insulated garage.