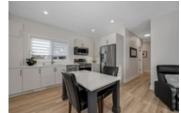

## Description

Experience custom luxury w this multi-generational bungalow featuring 2840 sqft of main floor living space, including an in-law suite, seamlessly blending modern design & practical functionality. Ample living space spreads across the main level, featuring a striking chef's kitchen, adorned w top-tier appliances, quartz counters, & butler's pantry, seamlessly overlooking the dining & living areas. Step into the fully enclosed outdoor dining space, extending your living & entertaining areas. Main floor hosts a luxurious primary suite w private deck, lavish 5pc ensuite bath, & custom walk-in closet, complete w a secondary bedroom & full bath. Adding to the allure, the main floor in-law suite comes w a private entrance, ensuring independence & privacy. This self-contained suite comprises 2 beds, 2 baths, laundry area, kitchenette, & an airy living space. Descending to the large lower level, discover a wealth of possibilities wits versatile layout & access to the 1200sqft insulated garage.