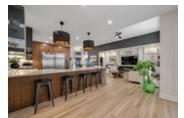

## Description

Experience custom luxury w this multi-generational bungalow featuring 2840 sqft of main floor living space, including an in-law suite, seamlessly blending modern design & practical functionality. Ample living space spreads across the main level, featuring a striking chef's kitchen, adorned w top-tier appliances, quartz counters, & butler's pantry, seamlessly overlooking the dining & living areas. Step into the fully enclosed outdoor dining space, extending your living & entertaining areas. Main floor hosts a luxurious primary suite w private deck, lavish 5pc ensuite bath, & custom walk-in closet, complete w a secondary bedroom & full bath. Adding to the allure, the main floor in-law suite comes w a private entrance, ensuring independence & privacy. This self-contained suite comprises 2 beds, 2 baths, laundry area, kitchenette, & an airy living space. Descending to the large lower level, discover a wealth of possibilities wits versatile layout & access to the 1200sqft insulated garage.