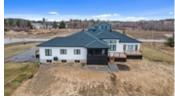

## Description

Experience custom luxury w this multi-generational bungalow featuring 2840 sqft of main floor living space, including an in-law suite, seamlessly blending modern design & practical functionality. Ample living space spreads across the main level, featuring a striking chef's kitchen, adorned w top-tier appliances, quartz counters, & butler's pantry, seamlessly overlooking the dining & living areas. Step into the fully enclosed outdoor dining space, extending your living & entertaining areas. Main floor hosts a luxurious primary suite w private deck, lavish 5pc ensuite bath, & custom walk-in closet, complete w a secondary bedroom & full bath. Adding to the allure, the main floor in-law suite comes w a private entrance, ensuring independence & privacy. This self-contained suite comprises 2 beds, 2 baths, laundry area, kitchenette, & an airy living space. Descending to the large lower level, discover a wealth of possibilities wits versatile layout & access to the 1200sqft insulated garage.