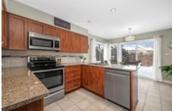

## Description

Meticulously maintained single-family home, tucked away on a peaceful cul-de-sac with the added luxury of an oversized backyard ravine lot. Bright livingrm, adorned with crown moldings, seamlessly flows into the diningrm, creating an inviting space for entertaining. Updated eat-in kitchen, boasts quartz countertops, SS appliances & offers a delightful view of the yard. Hardwood floors grace both main & 2nd levels, including staircase, adding an elegant touch to the home. Upstairs, discover a large familyrm with ample windows, creating a cozy retreat even on the coldest days. Primary bed is a sanctuary, featuring a walk-in closet & full ensuite w/soaker tub & standalone shower. 2 additional beds & updated full bath complete the top floor. Finished basement adds versatility to the living space, offering a 4th bed, spacious rec room, laundry & storage. Enchanting exterior with interlock walkway at front & patio in oversized backyard, providing an inviting space for outdoor enjoyment.