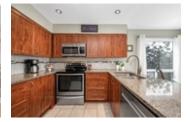

## Description

Meticulously maintained single-family home, tucked away on a peaceful cul-de-sac with the added luxury of an oversized backyard ravine lot. Bright livingrm, adorned with crown moldings, seamlessly flows into the diningrm, creating an inviting space for entertaining. Updated eat-in kitchen, boasts quartz countertops, SS appliances & offers a delightful view of the yard. Hardwood floors grace both main & 2nd levels, including staircase, adding an elegant touch to the home. Upstairs, discover a large familyrm with ample windows, creating a cozy retreat even on the coldest days. Primary bed is a sanctuary, featuring a walk-in closet & full ensuite w/soaker tub & standalone shower. 2 additional beds & updated full bath complete the top floor. Finished basement adds versatility to the living space, offering a 4th bed, spacious rec room, laundry & storage. Enchanting exterior with interlock walkway at front & patio in oversized backyard, providing an inviting space for outdoor enjoyment.