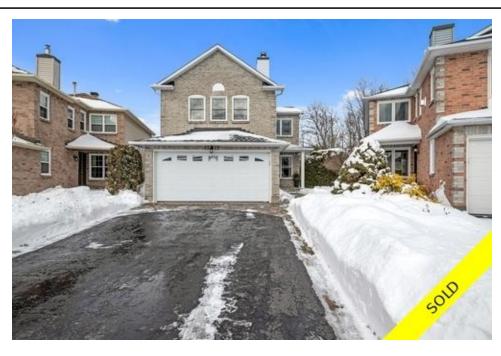

Office: 613-721-5551

1517 Burningtree Court, Ottawa, Ontario, K1C 5C8, Canada

MLS®# 1373336

| Property Value | \$849,900              |
|----------------|------------------------|
| Туре           | Detached   2<br>Storey |
| Basement       | Full (Finished)        |
| Parking        | Attached garage        |
| Year Built     | 1986                   |
| Taxes          | 4736 (2023)            |
| Lot Frontage   | 28.38 ft               |
| Lot Depth      | 121 ft                 |
| Bedrooms       | 4                      |
| Bathrooms      | 2 full & 1 half        |

## Description

Meticulously maintained single-family home, tucked away on a peaceful cul-de-sac with the added luxury of an oversized backyard ravine lot. Bright livingrm, adorned with crown moldings, seamlessly flows into the diningrm, creating an inviting space for entertaining. Updated eat-in kitchen, boasts quartz countertops, SS appliances & offers a delightful view of the yard. Hardwood floors grace both main & 2nd levels, including staircase, adding an elegant touch to the home. Upstairs, discover a large familyrm with ample windows, creating a cozy retreat even on the coldest days. Primary bed is a sanctuary, featuring a walk-in closet & full ensuite w/soaker tub & standalone shower. 2 additional beds & updated full bath complete the top floor. Finished basement adds versatility to the living space, offering a 4th bed, spacious rec room, laundry & storage. Enchanting exterior with interlock walkway at front & patio in oversized backyard, providing an inviting space for outdoor enjoyment.