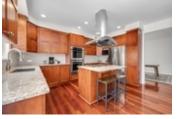

Upon entering the home, the expansive main floor showcases both elegance and functionality. With a formal living room, dining room, great room, and a convenient powder bath, every aspect of this space has been carefully designed. The kitchen is a chef's dream, featuring high-end appliances such as a double convection oven and a gas range.