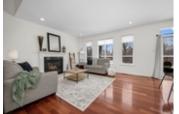

Upon entering the home, the expansive main floor showcases both elegance and functionality. With a formal living room, dining room, great room, and a convenient powder bath, every aspect of this space has been carefully designed. The kitchen is a chef's dream, featuring high-end appliances such as a double convection oven and a gas range.