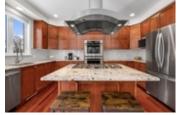

Upon entering the home, the expansive main floor showcases both elegance and functionality. With a formal living room, dining room, great room, and a convenient powder bath, every aspect of this space has been carefully designed. The kitchen is a chef's dream, featuring high-end appliances such as a double convection oven and a gas range.