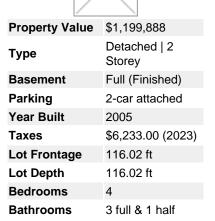

720 Owls Cabin Avenue, Ottawa, Ontario, K1V 1W9, Canada

MLS®# 1386519

lmage not found or type unknown