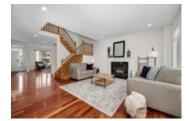

Upon entering the home, the expansive main floor showcases both elegance and functionality. With a formal living room, dining room, great room, and a convenient powder bath, every aspect of this space has been carefully designed. The kitchen is a chef's dream, featuring high-end appliances such as a double convection oven and a gas range.