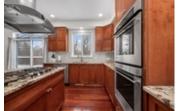

Upon entering the home, the expansive main floor showcases both elegance and functionality. With a formal living room, dining room, great room, and a convenient powder bath, every aspect of this space has been carefully designed. The kitchen is a chef's dream, featuring high-end appliances such as a double convection oven and a gas range.