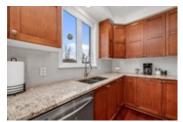

Upon entering the home, the expansive main floor showcases both elegance and functionality. With a formal living room, dining room, great room, and a convenient powder bath, every aspect of this space has been carefully designed. The kitchen is a chef's dream, featuring high-end appliances such as a double convection oven and a gas range.