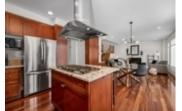

Upon entering the home, the expansive main floor showcases both elegance and functionality. With a formal living room, dining room, great room, and a convenient powder bath, every aspect of this space has been carefully designed. The kitchen is a chef's dream, featuring high-end appliances such as a double convection oven and a gas range.