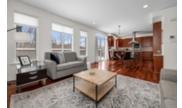

Upon entering the home, the expansive main floor showcases both elegance and functionality. With a formal living room, dining room, great room, and a convenient powder bath, every aspect of this space has been carefully designed. The kitchen is a chef's dream, featuring high-end appliances such as a double convection oven and a gas range.