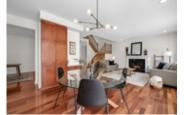

Upon entering the home, the expansive main floor showcases both elegance and functionality. With a formal living room, dining room, great room, and a convenient powder bath, every aspect of this space has been carefully designed. The kitchen is a chef's dream, featuring high-end appliances such as a double convection oven and a gas range.