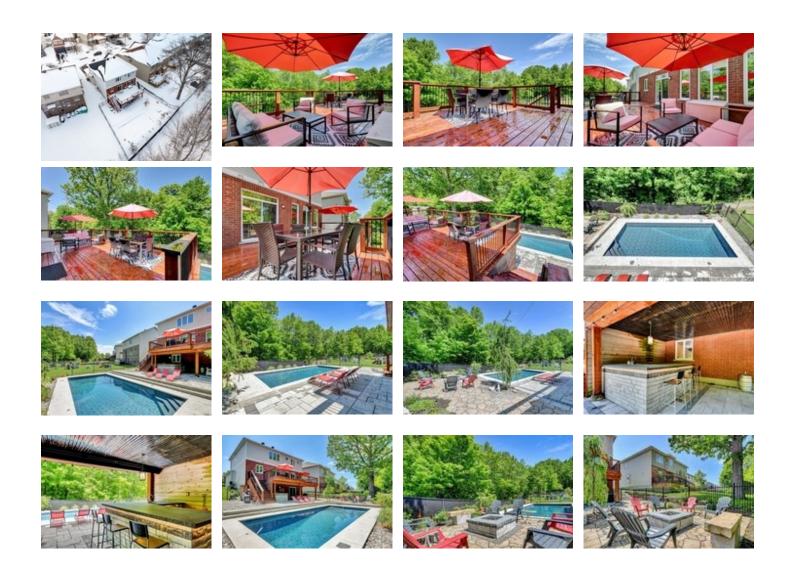

## Description

Located in the highly desirable village of Riverside South, soon to be easily accessible by Light Rail, is an exceptional four-bedroom home that is bound to impress. Set on an expansive, PREMIUM RAVINE LOT, this property offers a truly unique and picturesque setting. Step outside and you will be greeted by an outdoor living oasis that is perfect for relaxation and entertaining. The large deck, spanning over 400 square feet, provides ample space for lounging and hosting guests. Additionally, a SALTWATER POOL (installed in 2020) with swim jets offers the opportunity for invigorating workouts.