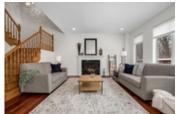

Upon entering the home, the expansive main floor showcases both elegance and functionality. With a formal living room, dining room, great room, and a convenient powder bath, every aspect of this space has been carefully designed. The kitchen is a chef's dream, featuring high-end appliances such as a double convection oven and a gas range.