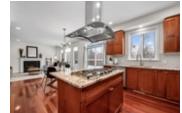

Upon entering the home, the expansive main floor showcases both elegance and functionality. With a formal living room, dining room, great room, and a convenient powder bath, every aspect of this space has been carefully designed. The kitchen is a chef's dream, featuring high-end appliances such as a double convection oven and a gas range.