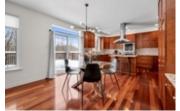

Upon entering the home, the expansive main floor showcases both elegance and functionality. With a formal living room, dining room, great room, and a convenient powder bath, every aspect of this space has been carefully designed. The kitchen is a chef's dream, featuring high-end appliances such as a double convection oven and a gas range.