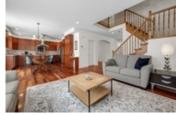

Upon entering the home, the expansive main floor showcases both elegance and functionality. With a formal living room, dining room, great room, and a convenient powder bath, every aspect of this space has been carefully designed. The kitchen is a chef's dream, featuring high-end appliances such as a double convection oven and a gas range.