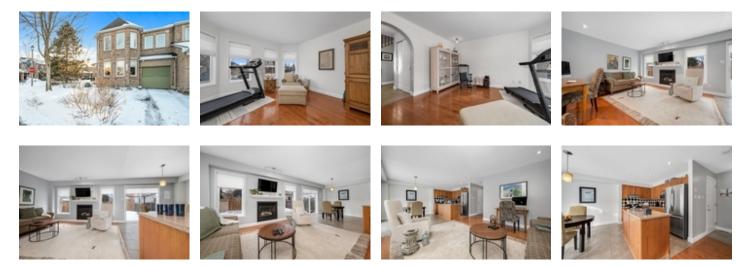

## Description

Welcome to your new home in the heart of Barrhaven! This executive 3-bedroom townhome nestled on a corner lot combines functionality, convenience, and a unique design. Discover an inviting open-concept main level with gleaming hardwood floors where you'll find not only a family room but also an inviting living room with gas fireplace that is open to the eat-in kitchen. A spacious primary bedroom boasts a luxurious 3-piece ensuite and a convenient walk-in closet, providing a quiet retreat. Complemented by a full bathroom, the two additional bedrooms offer ample space for a growing family or weekend guests. Downstairs, an unfinished basement with a laundry area awaits your personal touch, offering endless possibilities for customization to suit your lifestyle needs. Enjoy the outdoors in the large, fenced backyard, or take advantage of nearby parks for leisurely strolls or outdoor recreation. Close to a variety of amenities just a stone's throw away.