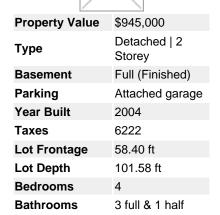

## Description

Exceptionally maintained 4-bedroom, 3.5 bathroom corner lot residence situated on a tranquil street with impressive curb appeal and mere steps from Avalon Pond! The inviting foyer leads to a thoughtfully arranged layout showcasing a main-floor office, a bright living room, and a generously sized dining area for entertaining. The gourmet kitchen boasts striking countertops, ample cabinetry and a sunlit eating space overlooking the spacious family room with a cozy gas fireplace. The second level features hardwood floors, four spacious bedrooms, including an oversized primary retreat with a walk-in closet and ensuite bathroom. An additional family bathroom completes this floor. The finished basement provides abundant storage and bonus living space, featuring a large recreation room and a full bath. The fenced backyard offers an interlock patio, ample green space and storage shed, creating an ideal space for summer gatherings. Steps to many great walking paths, parks, schools and more!