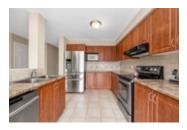

## Description

Nestled in the heart of Avalon East, this impeccably maintained family home offers a serene retreat backing onto verdant green space. Upon entering, be greeted by the warmth of pristine hardwood floors that adorn the expansive main level, offering an entertainment-sized layout perfect for hosting gatherings. A gas fireplace in the family room beckons relaxation, while the open-concept kitchen with an inviting eat-in area seamlessly connects to the backyard through patio doors. Ascend to the second level, where a spacious primary bedroom awaits, complete with a walk-in closet and a luxurious 4-piece ensuite bathroom. Two additional generously sized bedrooms share access to a pristine 4-piece bathroom, providing comfort & space for all occupants. Venture downstairs to discover a finished rec room, ideal for leisure and entertainment. Thoughtfully roughed in for a future bathroom, the basement also offers ample storage facilities in the utility room, ensuring organizational ease.