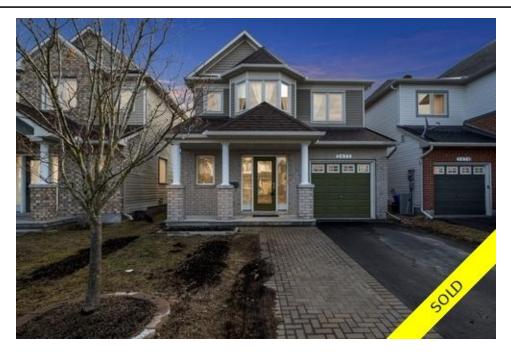

## 2477 Esprit Drive, Ottawa, Ontario, Canada

## Description

Nestled in the heart of Avalon East, this impeccably maintained family home offers a serene retreat backing onto verdant green space. Upon entering, be greeted by the warmth of pristine hardwood floors that adorn the expansive main level, offering an entertainment-sized layout perfect for hosting gatherings. A gas fireplace in the family room beckons relaxation, while the open-concept kitchen with an inviting eat-in area seamlessly connects to the backyard through patio doors. Ascend to the second level, where a spacious primary bedroom awaits, complete with a walk-in closet and a luxurious 4-piece ensuite bathroom. Two additional generously sized bedrooms share access to a pristine 4-piece bathroom, providing comfort & space for all occupants. Venture downstairs to discover a finished rec room, ideal for leisure and entertainment. Thoughtfully roughed in for a future bathroom, the basement also offers ample storage facilities in the utility room, ensuring organizational ease.