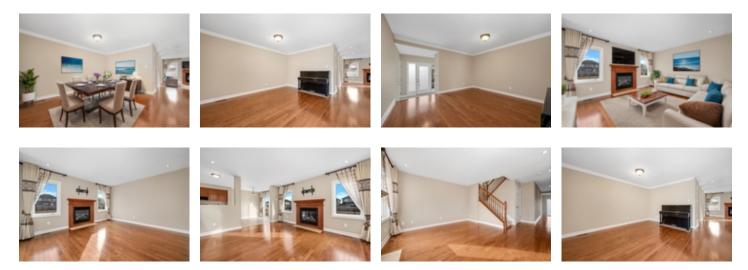

## Description

Nestled in the heart of Avalon East, this impeccably maintained family home offers a serene retreat backing onto verdant green space. Upon entering, be greeted by the warmth of pristine hardwood floors that adorn the expansive main level, offering an entertainment-sized layout perfect for hosting gatherings. A gas fireplace in the family room beckons relaxation, while the open-concept kitchen with an inviting eat-in area seamlessly connects to the backyard through patio doors. Ascend to the second level, where a spacious primary bedroom awaits, complete with a walk-in closet and a luxurious 4-piece ensuite bathroom. Two additional generously sized bedrooms share access to a pristine 4-piece bathroom, providing comfort & space for all occupants. Venture downstairs to discover a finished rec room, ideal for leisure and entertainment. Thoughtfully roughed in for a future bathroom, the basement also offers ample storage facilities in the utility room, ensuring organizational ease.