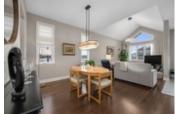

## Description

Stunning former model home on a premium corner lot! This spacious 3 bedroom bungalow showcases elegance throughout. Entertain guests in the inviting parlor, highlighted by expansive windows w/motorized blinds and complemented by cathedral ceilings and an adjoining dining room. A baker's dream kitchen adorned with winter white cabinetry, extended wall pantry, subway tile backsplash, an oversized island, and granite countertops provides ample workspace, while top-of-the-line SS appliances elevate the culinary experience. The adjacent family room, featuring a 12ft coffered ceiling, motorized window blinds, and a gas fireplace, creates an inviting atmosphere. Hardwood flooring and tile flow seamlessly throughout, adding refinement to every corner of the home. A primary bedroom complete with a WIC and ensuite with double sinks, glass shower, and soaker tub. Two additional bedrooms offer versatility. Outside, a covered porch with a gas line sets the stage for outdoor enjoyment. Welcome home!