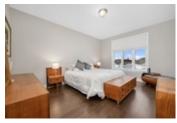

## Description

Stunning former model home on a premium corner lot! This spacious 3 bedroom bungalow showcases elegance throughout. Entertain guests in the inviting parlor, highlighted by expansive windows w/motorized blinds and complemented by cathedral ceilings and an adjoining dining room. A baker's dream kitchen adorned with winter white cabinetry, extended wall pantry, subway tile backsplash, an oversized island, and granite countertops provides ample workspace, while top-of-the-line SS appliances elevate the culinary experience. The adjacent family room, featuring a 12ft coffered ceiling, motorized window blinds, and a gas fireplace, creates an inviting atmosphere. Hardwood flooring and tile flow seamlessly throughout, adding refinement to every corner of the home. A primary bedroom complete with a WIC and ensuite with double sinks, glass shower, and soaker tub. Two additional bedrooms offer versatility. Outside, a covered porch with a gas line sets the stage for outdoor enjoyment. Welcome home!