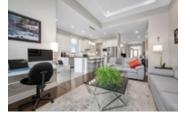

## Description

Stunning former model home on a premium corner lot! This spacious 3 bedroom bungalow showcases elegance throughout. Entertain guests in the inviting parlor, highlighted by expansive windows w/motorized blinds and complemented by cathedral ceilings and an adjoining dining room. A baker's dream kitchen adorned with winter white cabinetry, extended wall pantry, subway tile backsplash, an oversized island, and granite countertops provides ample workspace, while top-of-the-line SS appliances elevate the culinary experience. The adjacent family room, featuring a 12ft coffered ceiling, motorized window blinds, and a gas fireplace, creates an inviting atmosphere. Hardwood flooring and tile flow seamlessly throughout, adding refinement to every corner of the home. A primary bedroom complete with a WIC and ensuite with double sinks, glass shower, and soaker tub. Two additional bedrooms offer versatility. Outside, a covered porch with a gas line sets the stage for outdoor enjoyment. Welcome home!