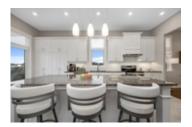

## Description

Stunning former model home on a premium corner lot! This spacious 3 bedroom bungalow showcases elegance throughout. Entertain guests in the inviting parlor, highlighted by expansive windows w/motorized blinds and complemented by cathedral ceilings and an adjoining dining room. A baker's dream kitchen adorned with winter white cabinetry, extended wall pantry, subway tile backsplash, an oversized island, and granite countertops provides ample workspace, while top-of-the-line SS appliances elevate the culinary experience. The adjacent family room, featuring a 12ft coffered ceiling, motorized window blinds, and a gas fireplace, creates an inviting atmosphere. Hardwood flooring and tile flow seamlessly throughout, adding refinement to every corner of the home. A primary bedroom complete with a WIC and ensuite with double sinks, glass shower, and soaker tub. Two additional bedrooms offer versatility. Outside, a covered porch with a gas line sets the stage for outdoor enjoyment. Welcome home!