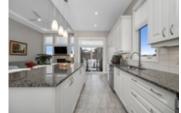

## Description

Stunning former model home on a premium corner lot! This spacious 3 bedroom bungalow showcases elegance throughout. Entertain guests in the inviting parlor, highlighted by expansive windows w/motorized blinds and complemented by cathedral ceilings and an adjoining dining room. A baker's dream kitchen adorned with winter white cabinetry, extended wall pantry, subway tile backsplash, an oversized island, and granite countertops provides ample workspace, while top-of-the-line SS appliances elevate the culinary experience. The adjacent family room, featuring a 12ft coffered ceiling, motorized window blinds, and a gas fireplace, creates an inviting atmosphere. Hardwood flooring and tile flow seamlessly throughout, adding refinement to every corner of the home. A primary bedroom complete with a WIC and ensuite with double sinks, glass shower, and soaker tub. Two additional bedrooms offer versatility. Outside, a covered porch with a gas line sets the stage for outdoor enjoyment. Welcome home!