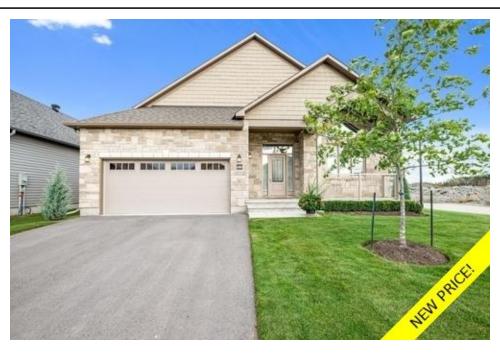

## Description

Stunning former model home on a premium corner lot! This spacious 3 bedroom bungalow showcases elegance throughout. Entertain guests in the inviting parlor, highlighted by expansive windows w/motorized blinds and complemented by cathedral ceilings and an adjoining dining room. A baker's dream kitchen adorned with winter white cabinetry, extended wall pantry, subway tile backsplash, an oversized island, and granite countertops provides ample workspace, while top-of-the-line SS appliances elevate the culinary experience. The adjacent family room, featuring a 12ft coffered ceiling, motorized window blinds, and a gas fireplace, creates an inviting atmosphere. Hardwood flooring and tile flow seamlessly throughout, adding refinement to every corner of the home. A primary bedroom complete with a WIC and ensuite with double sinks, glass shower, and soaker tub. Two additional bedrooms offer versatility. Outside, a covered porch with a gas line sets the stage for outdoor enjoyment. Welcome home!