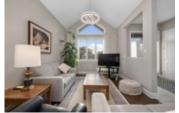

## Description

Stunning former model home on a premium corner lot! This spacious 3 bedroom bungalow showcases elegance throughout. Entertain guests in the inviting parlor, highlighted by expansive windows w/motorized blinds and complemented by cathedral ceilings and an adjoining dining room. A baker's dream kitchen adorned with winter white cabinetry, extended wall pantry, subway tile backsplash, an oversized island, and granite countertops provides ample workspace, while top-of-the-line SS appliances elevate the culinary experience. The adjacent family room, featuring a 12ft coffered ceiling, motorized window blinds, and a gas fireplace, creates an inviting atmosphere. Hardwood flooring and tile flow seamlessly throughout, adding refinement to every corner of the home. A primary bedroom complete with a WIC and ensuite with double sinks, glass shower, and soaker tub. Two additional bedrooms offer versatility. Outside, a covered porch with a gas line sets the stage for outdoor enjoyment. Welcome home!