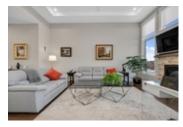

## Description

Stunning former model home on a premium corner lot! This spacious 3 bedroom bungalow showcases elegance throughout. Entertain guests in the inviting parlor, highlighted by expansive windows w/motorized blinds and complemented by cathedral ceilings and an adjoining dining room. A baker's dream kitchen adorned with winter white cabinetry, extended wall pantry, subway tile backsplash, an oversized island, and granite countertops provides ample workspace, while top-of-the-line SS appliances elevate the culinary experience. The adjacent family room, featuring a 12ft coffered ceiling, motorized window blinds, and a gas fireplace, creates an inviting atmosphere. Hardwood flooring and tile flow seamlessly throughout, adding refinement to every corner of the home. A primary bedroom complete with a WIC and ensuite with double sinks, glass shower, and soaker tub. Two additional bedrooms offer versatility. Outside, a covered porch with a gas line sets the stage for outdoor enjoyment. Welcome home!