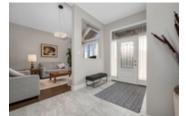

## Description

Stunning former model home on a premium corner lot! This spacious 3 bedroom bungalow showcases elegance throughout. Entertain guests in the inviting parlor, highlighted by expansive windows w/motorized blinds and complemented by cathedral ceilings and an adjoining dining room. A baker's dream kitchen adorned with winter white cabinetry, extended wall pantry, subway tile backsplash, an oversized island, and granite countertops provides ample workspace, while top-of-the-line SS appliances elevate the culinary experience. The adjacent family room, featuring a 12ft coffered ceiling, motorized window blinds, and a gas fireplace, creates an inviting atmosphere. Hardwood flooring and tile flow seamlessly throughout, adding refinement to every corner of the home. A primary bedroom complete with a WIC and ensuite with double sinks, glass shower, and soaker tub. Two additional bedrooms offer versatility. Outside, a covered porch with a gas line sets the stage for outdoor enjoyment. Welcome home!