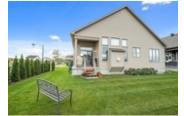

## Description

Stunning former model home on a premium corner lot! This spacious 3 bedroom bungalow showcases elegance throughout. Entertain guests in the inviting parlor, highlighted by expansive windows w/motorized blinds and complemented by cathedral ceilings and an adjoining dining room. A baker's dream kitchen adorned with winter white cabinetry, extended wall pantry, subway tile backsplash, an oversized island, and granite countertops provides ample workspace, while top-of-the-line SS appliances elevate the culinary experience. The adjacent family room, featuring a 12ft coffered ceiling, motorized window blinds, and a gas fireplace, creates an inviting atmosphere. Hardwood flooring and tile flow seamlessly throughout, adding refinement to every corner of the home. A primary bedroom complete with a WIC and ensuite with double sinks, glass shower, and soaker tub. Two additional bedrooms offer versatility. Outside, a covered porch with a gas line sets the stage for outdoor enjoyment. Welcome home!