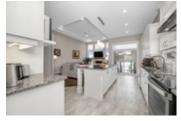

## Description

Stunning former model home on a premium corner lot! This spacious 3 bedroom bungalow showcases elegance throughout. Entertain guests in the inviting parlor, highlighted by expansive windows w/motorized blinds and complemented by cathedral ceilings and an adjoining dining room. A baker's dream kitchen adorned with winter white cabinetry, extended wall pantry, subway tile backsplash, an oversized island, and granite countertops provides ample workspace, while top-of-the-line SS appliances elevate the culinary experience. The adjacent family room, featuring a 12ft coffered ceiling, motorized window blinds, and a gas fireplace, creates an inviting atmosphere. Hardwood flooring and tile flow seamlessly throughout, adding refinement to every corner of the home. A primary bedroom complete with a WIC and ensuite with double sinks, glass shower, and soaker tub. Two additional bedrooms offer versatility. Outside, a covered porch with a gas line sets the stage for outdoor enjoyment. Welcome home!