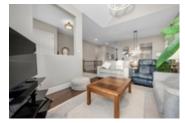

## Description

Stunning former model home on a premium corner lot! This spacious 3 bedroom bungalow showcases elegance throughout. Entertain guests in the inviting parlor, highlighted by expansive windows w/motorized blinds and complemented by cathedral ceilings and an adjoining dining room. A baker's dream kitchen adorned with winter white cabinetry, extended wall pantry, subway tile backsplash, an oversized island, and granite countertops provides ample workspace, while top-of-the-line SS appliances elevate the culinary experience. The adjacent family room, featuring a 12ft coffered ceiling, motorized window blinds, and a gas fireplace, creates an inviting atmosphere. Hardwood flooring and tile flow seamlessly throughout, adding refinement to every corner of the home. A primary bedroom complete with a WIC and ensuite with double sinks, glass shower, and soaker tub. Two additional bedrooms offer versatility. Outside, a covered porch with a gas line sets the stage for outdoor enjoyment. Welcome home!