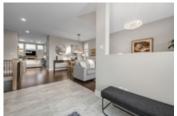

## Description

Stunning former model home on a premium corner lot! This spacious 3 bedroom bungalow showcases elegance throughout. Entertain guests in the inviting parlor, highlighted by expansive windows w/motorized blinds and complemented by cathedral ceilings and an adjoining dining room. A baker's dream kitchen adorned with winter white cabinetry, extended wall pantry, subway tile backsplash, an oversized island, and granite countertops provides ample workspace, while top-of-the-line SS appliances elevate the culinary experience. The adjacent family room, featuring a 12ft coffered ceiling, motorized window blinds, and a gas fireplace, creates an inviting atmosphere. Hardwood flooring and tile flow seamlessly throughout, adding refinement to every corner of the home. A primary bedroom complete with a WIC and ensuite with double sinks, glass shower, and soaker tub. Two additional bedrooms offer versatility. Outside, a covered porch with a gas line sets the stage for outdoor enjoyment. Welcome home!