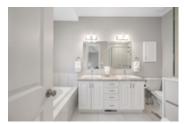

## Description

Stunning former model home on a premium corner lot! This spacious 3 bedroom bungalow showcases elegance throughout. Entertain guests in the inviting parlor, highlighted by expansive windows w/motorized blinds and complemented by cathedral ceilings and an adjoining dining room. A baker's dream kitchen adorned with winter white cabinetry, extended wall pantry, subway tile backsplash, an oversized island, and granite countertops provides ample workspace, while top-of-the-line SS appliances elevate the culinary experience. The adjacent family room, featuring a 12ft coffered ceiling, motorized window blinds, and a gas fireplace, creates an inviting atmosphere. Hardwood flooring and tile flow seamlessly throughout, adding refinement to every corner of the home. A primary bedroom complete with a WIC and ensuite with double sinks, glass shower, and soaker tub. Two additional bedrooms offer versatility. Outside, a covered porch with a gas line sets the stage for outdoor enjoyment. Welcome home!