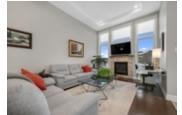

## Description

Stunning former model home on a premium corner lot! This spacious 3 bedroom bungalow showcases elegance throughout. Entertain guests in the inviting parlor, highlighted by expansive windows w/motorized blinds and complemented by cathedral ceilings and an adjoining dining room. A baker's dream kitchen adorned with winter white cabinetry, extended wall pantry, subway tile backsplash, an oversized island, and granite countertops provides ample workspace, while top-of-the-line SS appliances elevate the culinary experience. The adjacent family room, featuring a 12ft coffered ceiling, motorized window blinds, and a gas fireplace, creates an inviting atmosphere. Hardwood flooring and tile flow seamlessly throughout, adding refinement to every corner of the home. A primary bedroom complete with a WIC and ensuite with double sinks, glass shower, and soaker tub. Two additional bedrooms offer versatility. Outside, a covered porch with a gas line sets the stage for outdoor enjoyment. Welcome home!