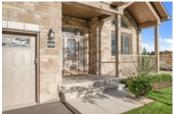

## Description

Stunning former model home on a premium corner lot! This spacious 3 bedroom bungalow showcases elegance throughout. Entertain guests in the inviting parlor, highlighted by expansive windows w/motorized blinds and complemented by cathedral ceilings and an adjoining dining room. A baker's dream kitchen adorned with winter white cabinetry, extended wall pantry, subway tile backsplash, an oversized island, and granite countertops provides ample workspace, while top-of-the-line SS appliances elevate the culinary experience. The adjacent family room, featuring a 12ft coffered ceiling, motorized window blinds, and a gas fireplace, creates an inviting atmosphere. Hardwood flooring and tile flow seamlessly throughout, adding refinement to every corner of the home. A primary bedroom complete with a WIC and ensuite with double sinks, glass shower, and soaker tub. Two additional bedrooms offer versatility. Outside, a covered porch with a gas line sets the stage for outdoor enjoyment. Welcome home!