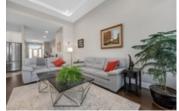

## Description

Stunning former model home on a premium corner lot! This spacious 3 bedroom bungalow showcases elegance throughout. Entertain guests in the inviting parlor, highlighted by expansive windows w/motorized blinds and complemented by cathedral ceilings and an adjoining dining room. A baker's dream kitchen adorned with winter white cabinetry, extended wall pantry, subway tile backsplash, an oversized island, and granite countertops provides ample workspace, while top-of-the-line SS appliances elevate the culinary experience. The adjacent family room, featuring a 12ft coffered ceiling, motorized window blinds, and a gas fireplace, creates an inviting atmosphere. Hardwood flooring and tile flow seamlessly throughout, adding refinement to every corner of the home. A primary bedroom complete with a WIC and ensuite with double sinks, glass shower, and soaker tub. Two additional bedrooms offer versatility. Outside, a covered porch with a gas line sets the stage for outdoor enjoyment. Welcome home!