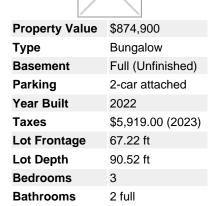

## Description

Stunning former model home on a premium corner lot! This spacious 3 bedroom bungalow showcases elegance throughout. Entertain guests in the inviting parlor, highlighted by expansive windows w/motorized blinds and complemented by cathedral ceilings and an adjoining dining room. A baker's dream kitchen adorned with winter white cabinetry, extended wall pantry, subway tile backsplash, an oversized island, and granite countertops provides ample workspace, while top-of-the-line SS appliances elevate the culinary experience. The adjacent family room, featuring a 12ft coffered ceiling, motorized window blinds, and a gas fireplace, creates an inviting atmosphere. Hardwood flooring and tile flow seamlessly throughout, adding refinement to every corner of the home. A primary bedroom complete with a WIC and ensuite with double sinks, glass shower, and soaker tub. Two additional bedrooms offer versatility. Outside, a covered porch with a gas line sets the stage for outdoor enjoyment. Welcome home!