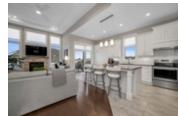

## Description

Stunning former model home on a premium corner lot! This spacious 3 bedroom bungalow showcases elegance throughout. Entertain guests in the inviting parlor, highlighted by expansive windows w/motorized blinds and complemented by cathedral ceilings and an adjoining dining room. A baker's dream kitchen adorned with winter white cabinetry, extended wall pantry, subway tile backsplash, an oversized island, and granite countertops provides ample workspace, while top-of-the-line SS appliances elevate the culinary experience. The adjacent family room, featuring a 12ft coffered ceiling, motorized window blinds, and a gas fireplace, creates an inviting atmosphere. Hardwood flooring and tile flow seamlessly throughout, adding refinement to every corner of the home. A primary bedroom complete with a WIC and ensuite with double sinks, glass shower, and soaker tub. Two additional bedrooms offer versatility. Outside, a covered porch with a gas line sets the stage for outdoor enjoyment. Welcome home!