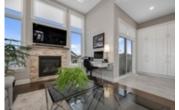

## Description

Stunning former model home on a premium corner lot! This spacious 3 bedroom bungalow showcases elegance throughout. Entertain guests in the inviting parlor, highlighted by expansive windows w/motorized blinds and complemented by cathedral ceilings and an adjoining dining room. A baker's dream kitchen adorned with winter white cabinetry, extended wall pantry, subway tile backsplash, an oversized island, and granite countertops provides ample workspace, while top-of-the-line SS appliances elevate the culinary experience. The adjacent family room, featuring a 12ft coffered ceiling, motorized window blinds, and a gas fireplace, creates an inviting atmosphere. Hardwood flooring and tile flow seamlessly throughout, adding refinement to every corner of the home. A primary bedroom complete with a WIC and ensuite with double sinks, glass shower, and soaker tub. Two additional bedrooms offer versatility. Outside, a covered porch with a gas line sets the stage for outdoor enjoyment. Welcome home!