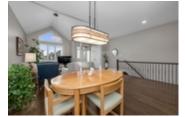

## Description

Stunning former model home on a premium corner lot! This spacious 3 bedroom bungalow showcases elegance throughout. Entertain guests in the inviting parlor, highlighted by expansive windows w/motorized blinds and complemented by cathedral ceilings and an adjoining dining room. A baker's dream kitchen adorned with winter white cabinetry, extended wall pantry, subway tile backsplash, an oversized island, and granite countertops provides ample workspace, while top-of-the-line SS appliances elevate the culinary experience. The adjacent family room, featuring a 12ft coffered ceiling, motorized window blinds, and a gas fireplace, creates an inviting atmosphere. Hardwood flooring and tile flow seamlessly throughout, adding refinement to every corner of the home. A primary bedroom complete with a WIC and ensuite with double sinks, glass shower, and soaker tub. Two additional bedrooms offer versatility. Outside, a covered porch with a gas line sets the stage for outdoor enjoyment. Welcome home!