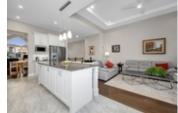

## Description

Stunning former model home on a premium corner lot! This spacious 3 bedroom bungalow showcases elegance throughout. Entertain guests in the inviting parlor, highlighted by expansive windows w/motorized blinds and complemented by cathedral ceilings and an adjoining dining room. A baker's dream kitchen adorned with winter white cabinetry, extended wall pantry, subway tile backsplash, an oversized island, and granite countertops provides ample workspace, while top-of-the-line SS appliances elevate the culinary experience. The adjacent family room, featuring a 12ft coffered ceiling, motorized window blinds, and a gas fireplace, creates an inviting atmosphere. Hardwood flooring and tile flow seamlessly throughout, adding refinement to every corner of the home. A primary bedroom complete with a WIC and ensuite with double sinks, glass shower, and soaker tub. Two additional bedrooms offer versatility. Outside, a covered porch with a gas line sets the stage for outdoor enjoyment. Welcome home!