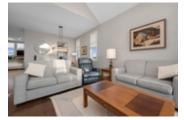

## Description

Stunning former model home on a premium corner lot! This spacious 3 bedroom bungalow showcases elegance throughout. Entertain guests in the inviting parlor, highlighted by expansive windows w/motorized blinds and complemented by cathedral ceilings and an adjoining dining room. A baker's dream kitchen adorned with winter white cabinetry, extended wall pantry, subway tile backsplash, an oversized island, and granite countertops provides ample workspace, while top-of-the-line SS appliances elevate the culinary experience. The adjacent family room, featuring a 12ft coffered ceiling, motorized window blinds, and a gas fireplace, creates an inviting atmosphere. Hardwood flooring and tile flow seamlessly throughout, adding refinement to every corner of the home. A primary bedroom complete with a WIC and ensuite with double sinks, glass shower, and soaker tub. Two additional bedrooms offer versatility. Outside, a covered porch with a gas line sets the stage for outdoor enjoyment. Welcome home!