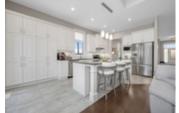

## Description

Stunning former model home on a premium corner lot! This spacious 3 bedroom bungalow showcases elegance throughout. Entertain guests in the inviting parlor, highlighted by expansive windows w/motorized blinds and complemented by cathedral ceilings and an adjoining dining room. A baker's dream kitchen adorned with winter white cabinetry, extended wall pantry, subway tile backsplash, an oversized island, and granite countertops provides ample workspace, while top-of-the-line SS appliances elevate the culinary experience. The adjacent family room, featuring a 12ft coffered ceiling, motorized window blinds, and a gas fireplace, creates an inviting atmosphere. Hardwood flooring and tile flow seamlessly throughout, adding refinement to every corner of the home. A primary bedroom complete with a WIC and ensuite with double sinks, glass shower, and soaker tub. Two additional bedrooms offer versatility. Outside, a covered porch with a gas line sets the stage for outdoor enjoyment. Welcome home!