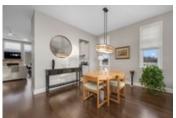

## Description

Stunning former model home on a premium corner lot! This spacious 3 bedroom bungalow showcases elegance throughout. Entertain guests in the inviting parlor, highlighted by expansive windows w/motorized blinds and complemented by cathedral ceilings and an adjoining dining room. A baker's dream kitchen adorned with winter white cabinetry, extended wall pantry, subway tile backsplash, an oversized island, and granite countertops provides ample workspace, while top-of-the-line SS appliances elevate the culinary experience. The adjacent family room, featuring a 12ft coffered ceiling, motorized window blinds, and a gas fireplace, creates an inviting atmosphere. Hardwood flooring and tile flow seamlessly throughout, adding refinement to every corner of the home. A primary bedroom complete with a WIC and ensuite with double sinks, glass shower, and soaker tub. Two additional bedrooms offer versatility. Outside, a covered porch with a gas line sets the stage for outdoor enjoyment. Welcome home!