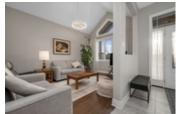

## Description

Stunning former model home on a premium corner lot! This spacious 3 bedroom bungalow showcases elegance throughout. Entertain guests in the inviting parlor, highlighted by expansive windows w/motorized blinds and complemented by cathedral ceilings and an adjoining dining room. A baker's dream kitchen adorned with winter white cabinetry, extended wall pantry, subway tile backsplash, an oversized island, and granite countertops provides ample workspace, while top-of-the-line SS appliances elevate the culinary experience. The adjacent family room, featuring a 12ft coffered ceiling, motorized window blinds, and a gas fireplace, creates an inviting atmosphere. Hardwood flooring and tile flow seamlessly throughout, adding refinement to every corner of the home. A primary bedroom complete with a WIC and ensuite with double sinks, glass shower, and soaker tub. Two additional bedrooms offer versatility. Outside, a covered porch with a gas line sets the stage for outdoor enjoyment. Welcome home!