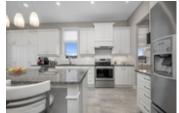

## Description

Stunning former model home on a premium corner lot! This spacious 3 bedroom bungalow showcases elegance throughout. Entertain guests in the inviting parlor, highlighted by expansive windows w/motorized blinds and complemented by cathedral ceilings and an adjoining dining room. A baker's dream kitchen adorned with winter white cabinetry, extended wall pantry, subway tile backsplash, an oversized island, and granite countertops provides ample workspace, while top-of-the-line SS appliances elevate the culinary experience. The adjacent family room, featuring a 12ft coffered ceiling, motorized window blinds, and a gas fireplace, creates an inviting atmosphere. Hardwood flooring and tile flow seamlessly throughout, adding refinement to every corner of the home. A primary bedroom complete with a WIC and ensuite with double sinks, glass shower, and soaker tub. Two additional bedrooms offer versatility. Outside, a covered porch with a gas line sets the stage for outdoor enjoyment. Welcome home!