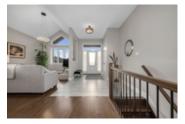

## Description

Stunning former model home on a premium corner lot! This spacious 3 bedroom bungalow showcases elegance throughout. Entertain guests in the inviting parlor, highlighted by expansive windows w/motorized blinds and complemented by cathedral ceilings and an adjoining dining room. A baker's dream kitchen adorned with winter white cabinetry, extended wall pantry, subway tile backsplash, an oversized island, and granite countertops provides ample workspace, while top-of-the-line SS appliances elevate the culinary experience. The adjacent family room, featuring a 12ft coffered ceiling, motorized window blinds, and a gas fireplace, creates an inviting atmosphere. Hardwood flooring and tile flow seamlessly throughout, adding refinement to every corner of the home. A primary bedroom complete with a WIC and ensuite with double sinks, glass shower, and soaker tub. Two additional bedrooms offer versatility. Outside, a covered porch with a gas line sets the stage for outdoor enjoyment. Welcome home!