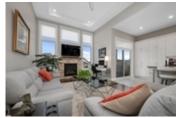

## Description

Stunning former model home on a premium corner lot! This spacious 3 bedroom bungalow showcases elegance throughout. Entertain guests in the inviting parlor, highlighted by expansive windows w/motorized blinds and complemented by cathedral ceilings and an adjoining dining room. A baker's dream kitchen adorned with winter white cabinetry, extended wall pantry, subway tile backsplash, an oversized island, and granite countertops provides ample workspace, while top-of-the-line SS appliances elevate the culinary experience. The adjacent family room, featuring a 12ft coffered ceiling, motorized window blinds, and a gas fireplace, creates an inviting atmosphere. Hardwood flooring and tile flow seamlessly throughout, adding refinement to every corner of the home. A primary bedroom complete with a WIC and ensuite with double sinks, glass shower, and soaker tub. Two additional bedrooms offer versatility. Outside, a covered porch with a gas line sets the stage for outdoor enjoyment. Welcome home!