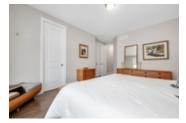

## Description

Stunning former model home on a premium corner lot! This spacious 3 bedroom bungalow showcases elegance throughout. Entertain guests in the inviting parlor, highlighted by expansive windows w/motorized blinds and complemented by cathedral ceilings and an adjoining dining room. A baker's dream kitchen adorned with winter white cabinetry, extended wall pantry, subway tile backsplash, an oversized island, and granite countertops provides ample workspace, while top-of-the-line SS appliances elevate the culinary experience. The adjacent family room, featuring a 12ft coffered ceiling, motorized window blinds, and a gas fireplace, creates an inviting atmosphere. Hardwood flooring and tile flow seamlessly throughout, adding refinement to every corner of the home. A primary bedroom complete with a WIC and ensuite with double sinks, glass shower, and soaker tub. Two additional bedrooms offer versatility. Outside, a covered porch with a gas line sets the stage for outdoor enjoyment. Welcome home!