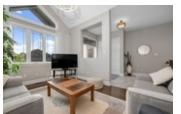

## Description

Stunning former model home on a premium corner lot! This spacious 3 bedroom bungalow showcases elegance throughout. Entertain guests in the inviting parlor, highlighted by expansive windows w/motorized blinds and complemented by cathedral ceilings and an adjoining dining room. A baker's dream kitchen adorned with winter white cabinetry, extended wall pantry, subway tile backsplash, an oversized island, and granite countertops provides ample workspace, while top-of-the-line SS appliances elevate the culinary experience. The adjacent family room, featuring a 12ft coffered ceiling, motorized window blinds, and a gas fireplace, creates an inviting atmosphere. Hardwood flooring and tile flow seamlessly throughout, adding refinement to every corner of the home. A primary bedroom complete with a WIC and ensuite with double sinks, glass shower, and soaker tub. Two additional bedrooms offer versatility. Outside, a covered porch with a gas line sets the stage for outdoor enjoyment. Welcome home!