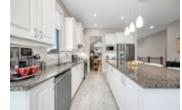

## Description

Stunning former model home on a premium corner lot! This spacious 3 bedroom bungalow showcases elegance throughout. Entertain guests in the inviting parlor, highlighted by expansive windows w/motorized blinds and complemented by cathedral ceilings and an adjoining dining room. A baker's dream kitchen adorned with winter white cabinetry, extended wall pantry, subway tile backsplash, an oversized island, and granite countertops provides ample workspace, while top-of-the-line SS appliances elevate the culinary experience. The adjacent family room, featuring a 12ft coffered ceiling, motorized window blinds, and a gas fireplace, creates an inviting atmosphere. Hardwood flooring and tile flow seamlessly throughout, adding refinement to every corner of the home. A primary bedroom complete with a WIC and ensuite with double sinks, glass shower, and soaker tub. Two additional bedrooms offer versatility. Outside, a covered porch with a gas line sets the stage for outdoor enjoyment. Welcome home!