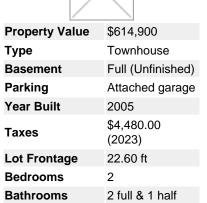

## Description

Wonderful 2 bedroom end unit townhome backing a vibrant creek surrounded by nature and wildlife. On the main floor, discover a welcoming family room with a convenient 2pc bathroom and expansive patio doors leading to a sizeable deck overlooking the backyard. The 2nd level features hardwood floors and elegant tile throughout. A spacious, sun filled living space, complete with a charming gas fireplace, extends to an additional set of patio doors that open onto a second deck, providing captivating vistas of the creek and its bustling birdlife. This area flows effortlessly into the generous dining space. The well-appointed kitchen boasts ample cupboard space and eating area. On the 3rd floor, the primary bedroom, with its wall-to-wall closet and tranquil yard views, includes a private ensuite and the secondary bedroom matches the primary in size, with a full bathroom. An unspoiled basement awaits your personal touch. Close to bus routes/hospitals/schools/shopping, and HWY 417.