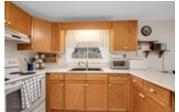

## Description

Welcome to this meticulously maintained 3-bedroom, 2-bathroom bungalow in the heart of Sheffield Glen. Enter the inviting main level living room, with a wonderful view of the front yard that seamlessly connects the nearby eat-in kitchen, providing abundant space for cooking and gathering. The main floor features a spacious primary bedroom and two secondary bedrooms, along with a full family bathroom, offering a versatile and practical living space for families or guests. A convenient side door provides easy access to the laneway (2017), and the large, fenced yard with a patio and two storage sheds is ideal for a workshop or storing outdoor essentials and tools. Bonus living space is offered on the lower level with a multipurpose rec room, a hobbyist's den, an additional 3pc bathroom, laundry facilities, and storage. Conveniently located close to the Ottawa Hospital, CHEO, shopping and transit, and HWY 417.