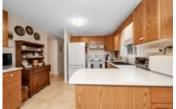

## Description

Welcome to this meticulously maintained 3-bedroom, 2-bathroom bungalow in the heart of Sheffield Glen. Enter the inviting main level living room, with a wonderful view of the front yard that seamlessly connects the nearby eat-in kitchen, providing abundant space for cooking and gathering. The main floor features a spacious primary bedroom and two secondary bedrooms, along with a full family bathroom, offering a versatile and practical living space for families or guests. A convenient side door provides easy access to the laneway (2017), and the large, fenced yard with a patio and two storage sheds is ideal for a workshop or storing outdoor essentials and tools. Bonus living space is offered on the lower level with a multipurpose rec room, a hobbyist's den, an additional 3pc bathroom, laundry facilities, and storage. Conveniently located close to the Ottawa Hospital, CHEO, shopping and transit, and HWY 417.