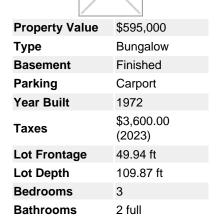

## Description

Welcome to this meticulously maintained 3-bedroom, 2-bathroom bungalow in the heart of Sheffield Glen. Enter the inviting main level living room, with a wonderful view of the front yard that seamlessly connects the nearby eat-in kitchen, providing abundant space for cooking and gathering. The main floor features a spacious primary bedroom and two secondary bedrooms, along with a full family bathroom, offering a versatile and practical living space for families or guests. A convenient side door provides easy access to the laneway (2017), and the large, fenced yard with a patio and two storage sheds is ideal for a workshop or storing outdoor essentials and tools. Bonus living space is offered on the lower level with a multipurpose rec room, a hobbyist's den, an additional 3pc bathroom, laundry facilities, and storage. Conveniently located close to the Ottawa Hospital, CHEO, shopping and transit, and HWY 417.