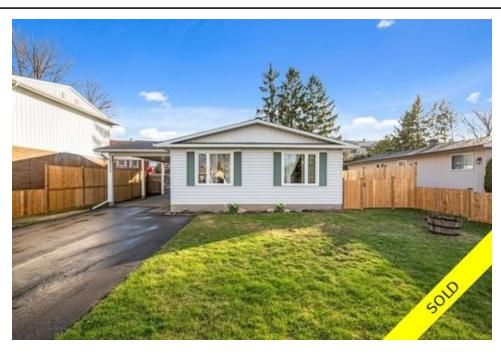

## Description

Welcome to this meticulously maintained 3-bedroom, 2-bathroom bungalow in the heart of Sheffield Glen. Enter the inviting main level living room, with a wonderful view of the front yard that seamlessly connects the nearby eat-in kitchen, providing abundant space for cooking and gathering. The main floor features a spacious primary bedroom and two secondary bedrooms, along with a full family bathroom, offering a versatile and practical living space for families or guests. A convenient side door provides easy access to the laneway (2017), and the large, fenced yard with a patio and two storage sheds is ideal for a workshop or storing outdoor essentials and tools. Bonus living space is offered on the lower level with a multipurpose rec room, a hobbyist's den, an additional 3pc bathroom, laundry facilities, and storage. Conveniently located close to the Ottawa Hospital, CHEO, shopping and transit, and HWY 417.