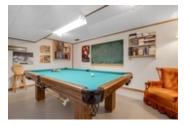

## Description

Welcome to this meticulously maintained 3-bedroom, 2-bathroom bungalow in the heart of Sheffield Glen. Enter the inviting main level living room, with a wonderful view of the front yard that seamlessly connects the nearby eat-in kitchen, providing abundant space for cooking and gathering. The main floor features a spacious primary bedroom and two secondary bedrooms, along with a full family bathroom, offering a versatile and practical living space for families or guests. A convenient side door provides easy access to the laneway (2017), and the large, fenced yard with a patio and two storage sheds is ideal for a workshop or storing outdoor essentials and tools. Bonus living space is offered on the lower level with a multipurpose rec room, a hobbyist's den, an additional 3pc bathroom, laundry facilities, and storage. Conveniently located close to the Ottawa Hospital, CHEO, shopping and transit, and HWY 417.