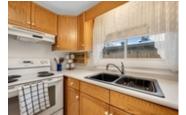

## Description

Welcome to this meticulously maintained 3-bedroom, 2-bathroom bungalow in the heart of Sheffield Glen. Enter the inviting main level living room, with a wonderful view of the front yard that seamlessly connects the nearby eat-in kitchen, providing abundant space for cooking and gathering. The main floor features a spacious primary bedroom and two secondary bedrooms, along with a full family bathroom, offering a versatile and practical living space for families or guests. A convenient side door provides easy access to the laneway (2017), and the large, fenced yard with a patio and two storage sheds is ideal for a workshop or storing outdoor essentials and tools. Bonus living space is offered on the lower level with a multipurpose rec room, a hobbyist's den, an additional 3pc bathroom, laundry facilities, and storage. Conveniently located close to the Ottawa Hospital, CHEO, shopping and transit, and HWY 417.