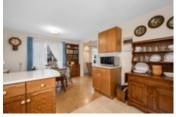

## Description

Welcome to this meticulously maintained 3-bedroom, 2-bathroom bungalow in the heart of Sheffield Glen. Enter the inviting main level living room, with a wonderful view of the front yard that seamlessly connects the nearby eat-in kitchen, providing abundant space for cooking and gathering. The main floor features a spacious primary bedroom and two secondary bedrooms, along with a full family bathroom, offering a versatile and practical living space for families or guests. A convenient side door provides easy access to the laneway (2017), and the large, fenced yard with a patio and two storage sheds is ideal for a workshop or storing outdoor essentials and tools. Bonus living space is offered on the lower level with a multipurpose rec room, a hobbyist's den, an additional 3pc bathroom, laundry facilities, and storage. Conveniently located close to the Ottawa Hospital, CHEO, shopping and transit, and HWY 417.