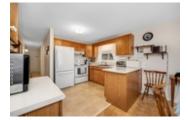

## Description

Welcome to this meticulously maintained 3-bedroom, 2-bathroom bungalow in the heart of Sheffield Glen. Enter the inviting main level living room, with a wonderful view of the front yard that seamlessly connects the nearby eat-in kitchen, providing abundant space for cooking and gathering. The main floor features a spacious primary bedroom and two secondary bedrooms, along with a full family bathroom, offering a versatile and practical living space for families or guests. A convenient side door provides easy access to the laneway (2017), and the large, fenced yard with a patio and two storage sheds is ideal for a workshop or storing outdoor essentials and tools. Bonus living space is offered on the lower level with a multipurpose rec room, a hobbyist's den, an additional 3pc bathroom, laundry facilities, and storage. Conveniently located close to the Ottawa Hospital, CHEO, shopping and transit, and HWY 417.