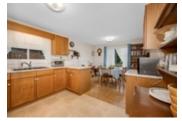

## Description

Welcome to this meticulously maintained 3-bedroom, 2-bathroom bungalow in the heart of Sheffield Glen. Enter the inviting main level living room, with a wonderful view of the front yard that seamlessly connects the nearby eat-in kitchen, providing abundant space for cooking and gathering. The main floor features a spacious primary bedroom and two secondary bedrooms, along with a full family bathroom, offering a versatile and practical living space for families or guests. A convenient side door provides easy access to the laneway (2017), and the large, fenced yard with a patio and two storage sheds is ideal for a workshop or storing outdoor essentials and tools. Bonus living space is offered on the lower level with a multipurpose rec room, a hobbyist's den, an additional 3pc bathroom, laundry facilities, and storage. Conveniently located close to the Ottawa Hospital, CHEO, shopping and transit, and HWY 417.