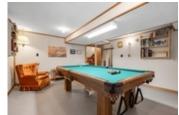

## Description

Welcome to this meticulously maintained 3-bedroom, 2-bathroom bungalow in the heart of Sheffield Glen. Enter the inviting main level living room, with a wonderful view of the front yard that seamlessly connects the nearby eat-in kitchen, providing abundant space for cooking and gathering. The main floor features a spacious primary bedroom and two secondary bedrooms, along with a full family bathroom, offering a versatile and practical living space for families or guests. A convenient side door provides easy access to the laneway (2017), and the large, fenced yard with a patio and two storage sheds is ideal for a workshop or storing outdoor essentials and tools. Bonus living space is offered on the lower level with a multipurpose rec room, a hobbyist's den, an additional 3pc bathroom, laundry facilities, and storage. Conveniently located close to the Ottawa Hospital, CHEO, shopping and transit, and HWY 417.