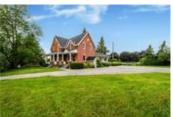

## Description

A rare, site-plan approved opportunity for a signature locally oriented retail commercial development beside Domicile's brand new 96-unit condominium development – CRÈME. Located in the heart of one of the fastest-growing communities in Ottawa's East end fronting Navan and Renaud Roads where they intersect. The property is approximately 39,600 sq ft (0.91 Acres) with an existing 2,400 sqft 5-bedroom farmhouse offering multiple residential and non-residential uses such as a restaurant, medical facility, retail store & small batch brewery. Moreover, the city has approved a site plan for a mixed-use development comprised of the existing farmhouse and an additional 6,000 sqft new building combined to create a retail village to service the community. Located at the Southeast corner of Navan Rd and Renaud Rd, this incredibly visible location offers a high volume of daily commuter traffic. This is your chance to offer a much-needed local retail/commercial village to this growing area of Orleans.