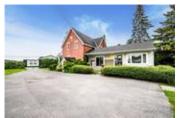

## Description

A rare, site-plan approved opportunity for a signature locally oriented retail commercial development beside Domicile's brand new 96-unit condominium development – CRÈME. Located in the heart of one of the fastest-growing communities in Ottawa's East end fronting Navan and Renaud Roads where they intersect. The property is approximately 39,600 sq ft (0.91 Acres) with an existing 2,400 sqft 5-bedroom farmhouse offering multiple residential and non-residential uses such as a restaurant, medical facility, retail store & small batch brewery. Moreover, the city has approved a site plan for a mixed-use development comprised of the existing farmhouse and an additional 6,000 sqft new building combined to create a retail village to service the community. Located at the Southeast corner of Navan Rd and Renaud Rd, this incredibly visible location offers a high volume of daily commuter traffic. This is your chance to offer a much-needed local retail/commercial village to this growing area of Orleans.