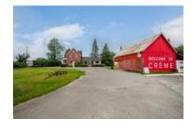

## Description

A rare, site-plan approved opportunity for a signature locally oriented retail commercial development beside Domicile's brand new 96-unit condominium development – CRÈME. Located in the heart of one of the fastest-growing communities in Ottawa's East end fronting Navan and Renaud Roads where they intersect. The property is approximately 39,600 sq ft (0.91 Acres) with an existing 2,400 sqft 5-bedroom farmhouse offering multiple residential and non-residential uses such as a restaurant, medical facility, retail store & small batch brewery. Moreover, the city has approved a site plan for a mixed-use development comprised of the existing farmhouse and an additional 6,000 sqft new building combined to create a retail village to service the community. Located at the Southeast corner of Navan Rd and Renaud Rd, this incredibly visible location offers a high volume of daily commuter traffic. This is your chance to offer a much-needed local retail/commercial village to this growing area of Orleans.