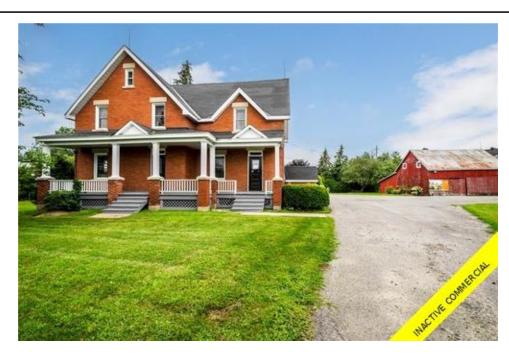

## Description

A rare, site-plan approved opportunity for a signature locally oriented retail commercial development beside Domicile's brand new 96-unit condominium development – CRÈME. Located in the heart of one of the fastest-growing communities in Ottawa's East end fronting Navan and Renaud Roads where they intersect. The property is approximately 39,600 sq ft (0.91 Acres) with an existing 2,400 sqft 5-bedroom farmhouse offering multiple residential and non-residential uses such as a restaurant, medical facility, retail store & small batch brewery. Moreover, the city has approved a site plan for a mixed-use development comprised of the existing farmhouse and an additional 6,000 sqft new building combined to create a retail village to service the community. Located at the Southeast corner of Navan Rd and Renaud Rd, this incredibly visible location offers a high volume of daily commuter traffic. This is your chance to offer a much-needed local retail/commercial village to this growing area of Orleans.