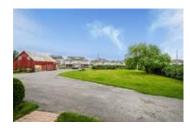

## Description

A rare, site-plan approved opportunity for a signature locally oriented retail commercial development beside Domicile's brand new 96-unit condominium development – CRÈME. Located in the heart of one of the fastest-growing communities in Ottawa's East end fronting Navan and Renaud Roads where they intersect. The property is approximately 39,600 sq ft (0.91 Acres) with an existing 2,400 sqft 5-bedroom farmhouse offering multiple residential and non-residential uses such as a restaurant, medical facility, retail store & small batch brewery. Moreover, the city has approved a site plan for a mixed-use development comprised of the existing farmhouse and an additional 6,000 sqft new building combined to create a retail village to service the community. Located at the Southeast corner of Navan Rd and Renaud Rd, this incredibly visible location offers a high volume of daily commuter traffic. This is your chance to offer a much-needed local retail/commercial village to this growing area of Orleans.