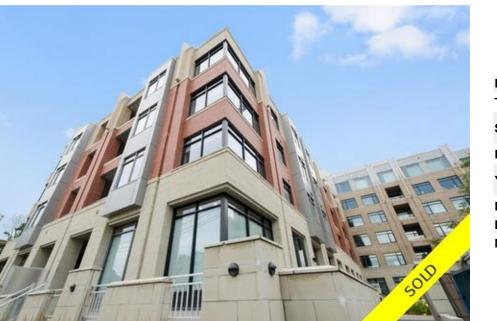

## Description

UNDER CONSTRUCTION! Don't miss out on this spectacular 1,195 sq.ft. suite in the vibrant community of Old Ottawa East. Designed with the perfect combination of symmetry, craftsmanship and functionality, this contemporary 2-bedroom condo with TWO balconies has a naturally flowing layout meets your every need. Features include luxury finishes of hardwood floors, quartz or granite counters throughout and a designer kitchen with state-of-the-art stainless steel appliances, LED counter lighting and soft close drawer features. The master bedroom features a luxury 3-piece ensuite. After a full day's work, wash your car in the underground garage or mingle with your neighbours in the central garden or on the rooftop terrace. Live in this entirely smoke-free project is just steps from the Rideau Canal, Rideau River and minutes from the downtown core, Lansdowne Park and the Glebe. \*\*Pictures are of the model suite\*\*