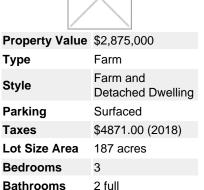

## Description

A rare and exciting opportunity presents itself among a picturesque 186 Acres adorned with maple trees and plentiful farmland. Just minutes to the heart of Orleans, this long-time family owned land presents an abundance of both cleared and cultivated land together with lush trees, bushes and wooded serene privacy. Current uses include a berry farm, pumpkin patch and maple farm. Complete with the classic farmhouse, the farmland is being sold in conjunction with the detached 3 bedroom, 2 bathroom residence with inground pool and a bonus 600 sq. ft. 1 bedroom apartment. Additional outbuildings offer lots of potential for future use, storage and workspace. This notable family property has made a wonderful destination for thousands of families and the family would like to remain part of the community and lease back the land from a new owner. A once in a century opportunity!