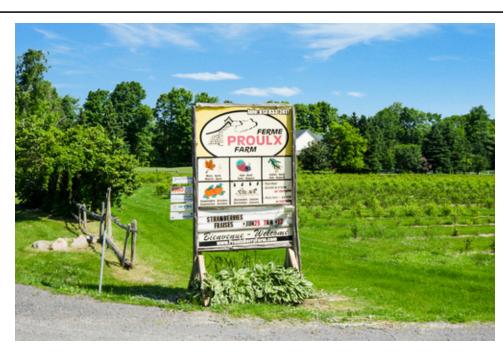

## Description

A rare and exciting opportunity presents itself among a picturesque 186 Acres adorned with maple trees and plentiful farmland. Just minutes to the heart of Orleans, this long-time family owned land presents an abundance of both cleared and cultivated land together with lush trees, bushes and wooded serene privacy. Current uses include a berry farm, pumpkin patch and maple farm. Complete with the classic farmhouse, the farmland is being sold in conjunction with the detached 3 bedroom, 2 bathroom residence with inground pool and a bonus 600 sq. ft. 1 bedroom apartment. Additional outbuildings offer lots of potential for future use, storage and workspace. This notable family property has made a wonderful destination for thousands of families and the family would like to remain part of the community and lease back the land from a new owner. A once in a century opportunity!