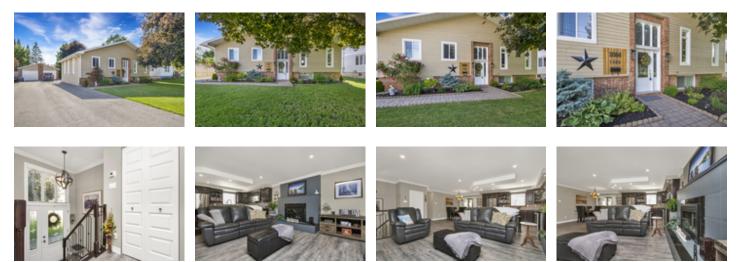

1884 Belcourt Blvd., Ottawa, Ontario, K1C 1M5, Canada

| Ima               | ge not found or type u | ۱known |
|-------------------|------------------------|--------|
| Property<br>Value | \$600,000              |        |
| Туре              | Bungalow               |        |
| Style             | DETACHED  <br>BUNGALOW |        |
| Basement          | Yes                    |        |
| Parking           | Detached garage        |        |
| Taxes             | 3979 (2018)            |        |
| Lot Frontage      | 79.99 ft               |        |
| Lot Depth         | 131.23 ft              |        |
| Bedrooms          | 4                      |        |
| Bathrooms         | 2 full                 |        |

## Description

In-law suite potential! This stunning bungalow offers two, 2 bedroom suites upstairs with spa like bathrooms. Completely renovated with modern finishes throughout, access to a portion of the basement and a park like setting in the back yard. A large double car detached garage is perfect for all of your tolls and toys!