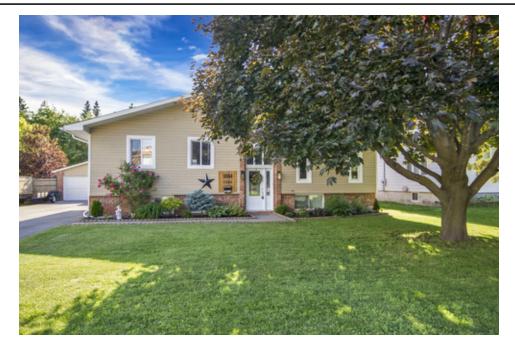

1884 Belcourt Blvd., Ottawa, Ontario, K1C 1M5, Canada

| Ima               | ge not found or type u | ۱known |
|-------------------|------------------------|--------|
| Property<br>Value | \$600,000              |        |
| Туре              | Bungalow               |        |
| Style             | DETACHED  <br>BUNGALOW |        |
| Basement          | Yes                    |        |
| Parking           | Detached garage        |        |
| Taxes             | 3979 (2018)            |        |
| Lot Frontage      | 79.99 ft               |        |
| Lot Depth         | 131.23 ft              |        |
| Bedrooms          | 4                      |        |
| Bathrooms         | 2 full                 |        |

## Description

In-law suite potential! This stunning bungalow offers two, 2 bedroom suites upstairs with spa like bathrooms. Completely renovated with modern finishes throughout, access to a portion of the basement and a park like setting in the back yard. A large double car detached garage is perfect for all of your tolls and toys!