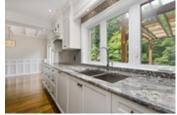

## Description

Country estate living in the city! This gorgeous home boasts a large landscaped treed lot, no rear neighbours, large open concept living filled with plenty of natural light, a 3rd floor loft, gleaming oak hardwood flooring and many other perks. Entertain in your state of the art kitchen with quartz countertops, top of the line appliances, large kitchen island and eat-in area. Grab wine from your wine fridge found in the walk-in pantry. Let you guests lounge in the open concept living/dining room or outside on the large wooden deck while soaking in the quiet. Unwind in your great room with gas fireplace, or soak up the sun in your solarium. Retreat to the loft where you can soak in the oversized tub or let the rain fall on you in your 2-person shower in the master ensuite. Cozy up in your reading nook, or catch up on your emails in your office nook in the loft featuring 14' ceilings. Two additional bedrooms and 4pc bath are on the 2nd level. Association fees include use of tennis courts.