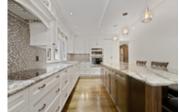

## Description

Country estate living in the city! This gorgeous home boasts a large landscaped treed lot, no rear neighbours, large open concept living filled with plenty of natural light, a 3rd floor loft, gleaming oak hardwood flooring and many other perks. Entertain in your state of the art kitchen with quartz countertops, top of the line appliances, large kitchen island and eat-in area. Grab wine from your wine fridge found in the walk-in pantry. Let you guests lounge in the open concept living/dining room or outside on the large wooden deck while soaking in the quiet. Unwind in your great room with gas fireplace, or soak up the sun in your solarium. Retreat to the loft where you can soak in the oversized tub or let the rain fall on you in your 2-person shower in the master ensuite. Cozy up in your reading nook, or catch up on your emails in your office nook in the loft featuring 14' ceilings. Two additional bedrooms and 4pc bath are on the 2nd level. Association fees include use of tennis courts.