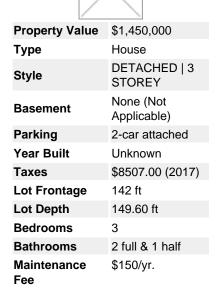

## 11 Fairhaven Way, Ottawa, Ontario, K1K 0R4, Canada

MLS®# 1165606

mage not found or type unknown