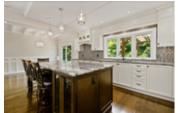

## Description

Country estate living in the city! This gorgeous home boasts a large landscaped treed lot, no rear neighbours, large open concept living filled with plenty of natural light, a 3rd floor loft, gleaming oak hardwood flooring and many other perks. Entertain in your state of the art kitchen with quartz countertops, top of the line appliances, large kitchen island and eat-in area. Grab wine from your wine fridge found in the walk-in pantry. Let you guests lounge in the open concept living/dining room or outside on the large wooden deck while soaking in the quiet. Unwind in your great room with gas fireplace, or soak up the sun in your solarium. Retreat to the loft where you can soak in the oversized tub or let the rain fall on you in your 2-person shower in the master ensuite. Cozy up in your reading nook, or catch up on your emails in your office nook in the loft featuring 14' ceilings. Two additional bedrooms and 4pc bath are on the 2nd level. Association fees include use of tennis courts.