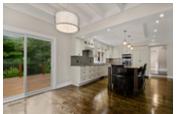

## Description

Country estate living in the city! This gorgeous home boasts a large landscaped treed lot, no rear neighbours, large open concept living filled with plenty of natural light, a 3rd floor loft, gleaming oak hardwood flooring and many other perks. Entertain in your state of the art kitchen with quartz countertops, top of the line appliances, large kitchen island and eat-in area. Grab wine from your wine fridge found in the walk-in pantry. Let you guests lounge in the open concept living/dining room or outside on the large wooden deck while soaking in the quiet. Unwind in your great room with gas fireplace, or soak up the sun in your solarium. Retreat to the loft where you can soak in the oversized tub or let the rain fall on you in your 2-person shower in the master ensuite. Cozy up in your reading nook, or catch up on your emails in your office nook in the loft featuring 14' ceilings. Two additional bedrooms and 4pc bath are on the 2nd level. Association fees include use of tennis courts.