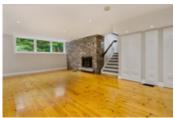

## Description

Country estate living in the city! This gorgeous home boasts a large landscaped treed lot, no rear neighbours, large open concept living filled with plenty of natural light, a 3rd floor loft, gleaming oak hardwood flooring and many other perks. Entertain in your state of the art kitchen with quartz countertops, top of the line appliances, large kitchen island and eat-in area. Grab wine from your wine fridge found in the walk-in pantry. Let you guests lounge in the open concept living/dining room or outside on the large wooden deck while soaking in the quiet. Unwind in your great room with gas fireplace, or soak up the sun in your solarium. Retreat to the loft where you can soak in the oversized tub or let the rain fall on you in your 2-person shower in the master ensuite. Cozy up in your reading nook, or catch up on your emails in your office nook in the loft featuring 14' ceilings. Two additional bedrooms and 4pc bath are on the 2nd level. Association fees include use of tennis courts.