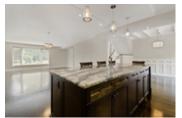

## Description

Country estate living in the city! This gorgeous home boasts a large landscaped treed lot, no rear neighbours, large open concept living filled with plenty of natural light, a 3rd floor loft, gleaming oak hardwood flooring and many other perks. Entertain in your state of the art kitchen with quartz countertops, top of the line appliances, large kitchen island and eat-in area. Grab wine from your wine fridge found in the walk-in pantry. Let you guests lounge in the open concept living/dining room or outside on the large wooden deck while soaking in the quiet. Unwind in your great room with gas fireplace, or soak up the sun in your solarium. Retreat to the loft where you can soak in the oversized tub or let the rain fall on you in your 2-person shower in the master ensuite. Cozy up in your reading nook, or catch up on your emails in your office nook in the loft featuring 14' ceilings. Two additional bedrooms and 4pc bath are on the 2nd level. Association fees include use of tennis courts.