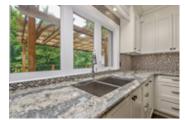

## Description

Country estate living in the city! This gorgeous home boasts a large landscaped treed lot, no rear neighbours, large open concept living filled with plenty of natural light, a 3rd floor loft, gleaming oak hardwood flooring and many other perks. Entertain in your state of the art kitchen with quartz countertops, top of the line appliances, large kitchen island and eat-in area. Grab wine from your wine fridge found in the walk-in pantry. Let you guests lounge in the open concept living/dining room or outside on the large wooden deck while soaking in the quiet. Unwind in your great room with gas fireplace, or soak up the sun in your solarium. Retreat to the loft where you can soak in the oversized tub or let the rain fall on you in your 2-person shower in the master ensuite. Cozy up in your reading nook, or catch up on your emails in your office nook in the loft featuring 14' ceilings. Two additional bedrooms and 4pc bath are on the 2nd level. Association fees include use of tennis courts.