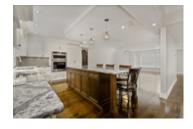

## Description

Country estate living in the city! This gorgeous home boasts a large landscaped treed lot, no rear neighbours, large open concept living filled with plenty of natural light, a 3rd floor loft, gleaming oak hardwood flooring and many other perks. Entertain in your state of the art kitchen with quartz countertops, top of the line appliances, large kitchen island and eat-in area. Grab wine from your wine fridge found in the walk-in pantry. Let you guests lounge in the open concept living/dining room or outside on the large wooden deck while soaking in the quiet. Unwind in your great room with gas fireplace, or soak up the sun in your solarium. Retreat to the loft where you can soak in the oversized tub or let the rain fall on you in your 2-person shower in the master ensuite. Cozy up in your reading nook, or catch up on your emails in your office nook in the loft featuring 14' ceilings. Two additional bedrooms and 4pc bath are on the 2nd level. Association fees include use of tennis courts.