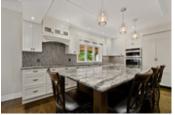

## Description

Country estate living in the city! This gorgeous home boasts a large landscaped treed lot, no rear neighbours, large open concept living filled with plenty of natural light, a 3rd floor loft, gleaming oak hardwood flooring and many other perks. Entertain in your state of the art kitchen with quartz countertops, top of the line appliances, large kitchen island and eat-in area. Grab wine from your wine fridge found in the walk-in pantry. Let you guests lounge in the open concept living/dining room or outside on the large wooden deck while soaking in the quiet. Unwind in your great room with gas fireplace, or soak up the sun in your solarium. Retreat to the loft where you can soak in the oversized tub or let the rain fall on you in your 2-person shower in the master ensuite. Cozy up in your reading nook, or catch up on your emails in your office nook in the loft featuring 14' ceilings. Two additional bedrooms and 4pc bath are on the 2nd level. Association fees include use of tennis courts.