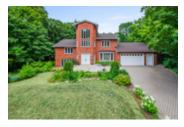

## 11 Fairhaven Way, Ottawa, Ontario, K1K 0R4, Canada

MLS®# 1165606

mage not found or type unknown

## Description

Country estate living in the city! This gorgeous home boasts a large landscaped treed lot, no rear neighbours, large open concept living filled with plenty of natural light, a 3rd floor loft, gleaming oak hardwood flooring and many other perks. Entertain in your state of the art kitchen with quartz countertops, top of the line appliances, large kitchen island and eat-in area. Grab wine from your wine fridge found in the walk-in pantry. Let you guests lounge in the open concept living/dining room or outside on the large wooden deck while soaking in the quiet. Unwind in your great room with gas fireplace, or soak up the sun in your solarium. Retreat to the loft where you can soak in the oversized tub or let the rain fall on you in your 2-person shower in the master ensuite. Cozy up in your reading nook, or catch up on your emails in your office nook in the loft featuring 14' ceilings. Two additional bedrooms and 4pc bath are on the 2nd level. Association fees include use of tennis courts.