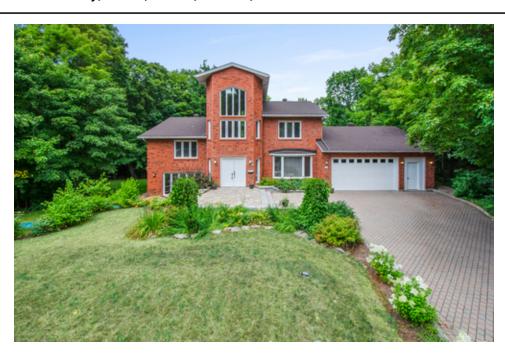

## Description

Country estate living in the city! This gorgeous home boasts a large landscaped treed lot, no rear neighbours, large open concept living filled with plenty of natural light, a 3rd floor loft, gleaming oak hardwood flooring and many other perks. Entertain in your state of the art kitchen with quartz countertops, top of the line appliances, large kitchen island and eat-in area. Grab wine from your wine fridge found in the walk-in pantry. Let you guests lounge in the open concept living/dining room or outside on the large wooden deck while soaking in the quiet. Unwind in your great room with gas fireplace, or soak up the sun in your solarium. Retreat to the loft where you can soak in the oversized tub or let the rain fall on you in your 2-person shower in the master ensuite. Cozy up in your reading nook, or catch up on your emails in your office nook in the loft featuring 14' ceilings. Two additional bedrooms and 4pc bath are on the 2nd level. Association fees include use of tennis courts.