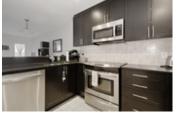

## Description

This 2011 quality-built stylish lower level terrace home by Monarch in the golf course community of Stonebridge would be the perfect fit for a first-time home buyer. The open concept main floor is both bright and spacious offering a large foyer, 2-piece powder room, large kitchen featuring dark cabinetry, raised breakfast bar, granite counters tops, tile back-splash, stainless steel appliances along with tile flooring, the perfectly sized living/dining room with laminate flooring, trendy paint colours and backdoor leading to parking making access a breeze. The lower level includes a spacious master bedroom featuring a 3-piece ensuite, laundry room with storage, a generous sized guest bedroom, 3-piece main bathroom and berber carpeting. Offering an excellent location, this wonderful home is just steps to public transit as well as a short commute to major shopping, schools, parks, golf and rec-centre.