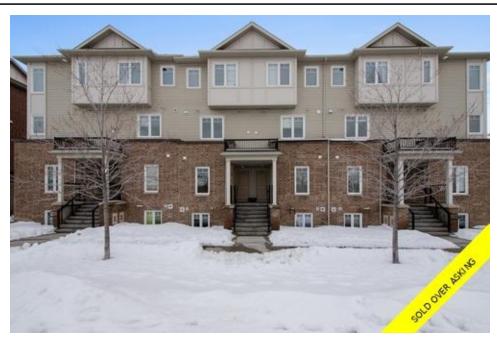

## Description

This 2011 quality-built stylish lower level terrace home by Monarch in the golf course community of Stonebridge would be the perfect fit for a first-time home buyer. The open concept main floor is both bright and spacious offering a large foyer, 2-piece powder room, large kitchen featuring dark cabinetry, raised breakfast bar, granite counters tops, tile back-splash, stainless steel appliances along with tile flooring, the perfectly sized living/dining room with laminate flooring, trendy paint colours and backdoor leading to parking making access a breeze. The lower level includes a spacious master bedroom featuring a 3-piece ensuite, laundry room with storage, a generous sized guest bedroom, 3-piece main bathroom and berber carpeting. Offering an excellent location, this wonderful home is just steps to public transit as well as a short commute to major shopping, schools, parks, golf and rec-centre.