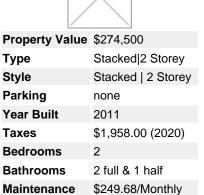

mage not found or type unknGeoff Walker - RE/MAX Absolute Walker

Realty

Phone: (613) 830 -5858 238 Argyle Ave.

Mobile: Ottawa, Ontario

Fax: Email: K2P 1B9

home@walkerottawa.com

Office: 613-721-5551

2513 Longfields Drive, Ottawa, Ontario, K2J 2L7, Canada

MLS®# 1180248

mage not found or type unknown





Fee

## Description

This 2011 quality-built stylish lower level terrace home by Monarch in the golf course community of Stonebridge would be the perfect fit for a first-time home buyer. The open concept main floor is both bright and spacious offering a large foyer, 2-piece powder room, large kitchen featuring dark cabinetry, raised breakfast bar, granite counters tops, tile back-splash, stainless steel appliances along with tile flooring, the perfectly sized living/dining room with laminate flooring, trendy paint colours and backdoor leading to parking making access a breeze. The lower level includes a spacious master bedroom featuring a 3-piece ensuite, laundry room with storage, a generous sized guest bedroom, 3-piece main bathroom and berber carpeting. Offering an excellent location,