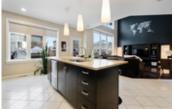

## Description

Welcome to this popular Devon model in the family friendly neighbourhood of Nottingate. Presenting a sun filled floor plan with loads of space for formal and casual entertaining. The large chef's kitchen, adorned with rich cabinetry, complimentary quartz counters, built-in double oven, cooktop, centre island and corner pantry oversees the living room that is ornamented with large picture windows and open to above. The separate dining room is the perfect space for holiday gatherings and the main floor is compete with convenient laundry area and access to the 2 car garage.