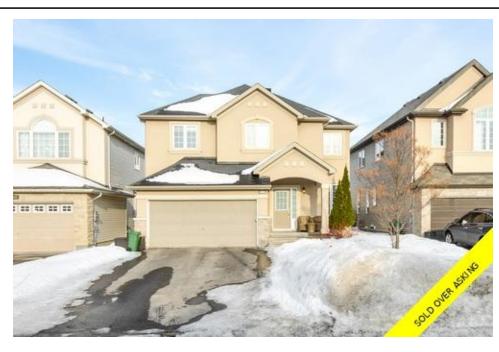

## Description

Welcome to this popular Devon model in the family friendly neighbourhood of Nottingate. Presenting a sun filled floor plan with loads of space for formal and casual entertaining. The large chef's kitchen, adorned with rich cabinetry, complimentary quartz counters, built-in double oven, cooktop, centre island and corner pantry oversees the living room that is ornamented with large picture windows and open to above. The separate dining room is the perfect space for holiday gatherings and the main floor is compete with convenient laundry area and access to the 2 car garage.

The 2nd level is home to a bonus loft, a Master suite with walk-in closet and 4pc ensuite bathroom complete with soaker tub and glass shower, 2 generous sized secondary bedrooms and a family bathroom. Additional living and entertaining space can be found in the finished basement with a 4th bedroom, 2pc bathroom, wet bar, large rec room and plenty of storage. Enjoy the summer months while hosting BBQs on the deck in the fully fenced rear yard.