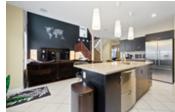

## Description

Welcome to this popular Devon model in the family friendly neighbourhood of Nottingate. Presenting a sun filled floor plan with loads of space for formal and casual entertaining. The large chef's kitchen, adorned with rich cabinetry, complimentary quartz counters, built-in double oven, cooktop, centre island and corner pantry oversees the living room that is ornamented with large picture windows and open to above. The separate dining room is the perfect space for holiday gatherings and the main floor is compete with convenient laundry area and access to the 2 car garage.