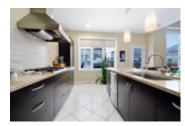

## Description

Welcome to this popular Devon model in the family friendly neighbourhood of Nottingate. Presenting a sun filled floor plan with loads of space for formal and casual entertaining. The large chef's kitchen, adorned with rich cabinetry, complimentary quartz counters, built-in double oven, cooktop, centre island and corner pantry oversees the living room that is ornamented with large picture windows and open to above. The separate dining room is the perfect space for holiday gatherings and the main floor is compete with convenient laundry area and access to the 2 car garage.