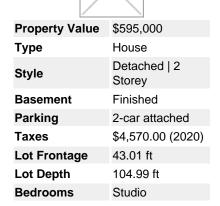

mage not found or type unknewoff Walker - RE/MAX Absolute Walker

Realty

Phone: (613) 830 -5858 238 Argyle Ave. Mobile: Ottawa, Ontario **K2P 1B9** 

Fax:

Email: home@walkerottawa.com

Office: 613-721-5551

1880 Montmere Avenue, Ottawa, Ontario, K4A 0L7, Canada

MLS®# 1184945

mage not found or type unknown





## Description

Welcome to this popular Devon model in the family friendly neighbourhood of Nottingate. Presenting a sun filled floor plan with loads of space for formal and casual entertaining. The large chef's kitchen, adorned with rich cabinetry, complimentary quartz counters, built-in double oven, cooktop, centre island and corner pantry oversees the living room that is ornamented with large picture windows and open to above. The separate dining room is the perfect space for holiday gatherings and the main floor is compete with convenient laundry area and access to the 2 car garage.

The 2nd level is home to a bonus loft, a Master suite with walk-in closet and 4pc ensuite bathroom complete with soaker tub and glass shower, 2 generous sized secondary bedrooms and a family bathroom. Ad