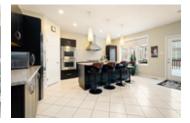

## Description

Welcome to this popular Devon model in the family friendly neighbourhood of Nottingate. Presenting a sun filled floor plan with loads of space for formal and casual entertaining. The large chef's kitchen, adorned with rich cabinetry, complimentary quartz counters, built-in double oven, cooktop, centre island and corner pantry oversees the living room that is ornamented with large picture windows and open to above. The separate dining room is the perfect space for holiday gatherings and the main floor is compete with convenient laundry area and access to the 2 car garage.