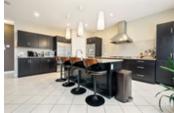

## Description

Welcome to this popular Devon model in the family friendly neighbourhood of Nottingate. Presenting a sun filled floor plan with loads of space for formal and casual entertaining. The large chef's kitchen, adorned with rich cabinetry, complimentary quartz counters, built-in double oven, cooktop, centre island and corner pantry oversees the living room that is ornamented with large picture windows and open to above. The separate dining room is the perfect space for holiday gatherings and the main floor is compete with convenient laundry area and access to the 2 car garage.