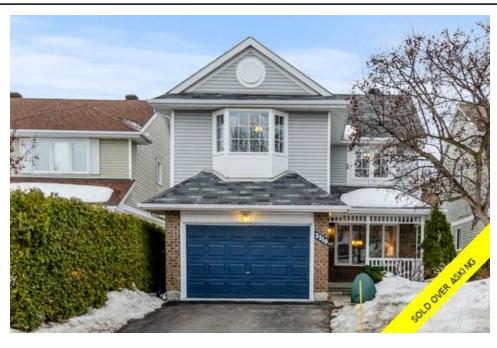

## 2210 Noblewood Way, Ottawa, Ontario, K1W 1E8, Canada

MLS®# 1185979

mage not found or type unknown

## Description

Welcome to this well-appointed family home in desirable Chapel Hill South! The friendly foyer leads to an appealing open concept main level that is graced with hardwood throughout. Entertain guests in the formal living and dining rooms or gather by the fire in the spacious family room with cathedral ceiling. Prepare family meals in the bright, updated kitchen, adorned with stunning quartz counters, re-surfaced cabinetry, centre island and corner pantry. Retire to the spacious master bedroom with a beautifully updated ensuite bathroom complete with heated tile floors. 2 additional bedrooms and an updated family bathroom with heated tile floors offers plenty of space for a growing family. Extra living space is found in the partially finished basement with a 4th bedroom, spacious rec room and workshop. Soak up the sun on the deck in the fully fenced backyard and admire the lush garden beds. No offers until Saturday, March 21 at 12pm.