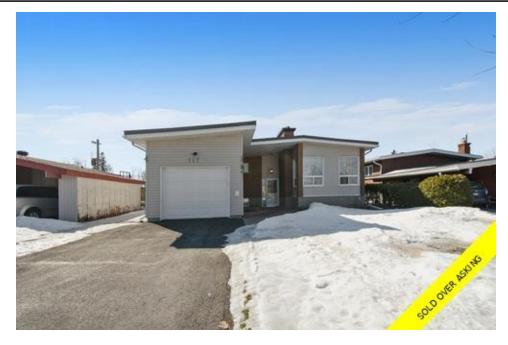

## Description

This well maintained family home on a large 50' x 100' lot exudes pride of ownership. Adorned with parquet flooring throughout the spacious principle rooms and large picture windows that fill the home with a wealth of natural light. The open concept living and dining room leads to the updated eat-in kitchen and separate family room that is a great space for casual gatherings. A generous master bedroom with ample closet space, 2 secondary bedrooms and a full main bathroom complete this level. The lower level presents additional living space with large rec room, bar area, second kitchen, 3pc bathroom, laundry area and ample storage. Enjoy the outdoors in the large fenced yard with entertainment-sized deck and plenty of place for the kids to play. Located on a quiet street in a well-established neighbourhood, close to great schools, parks and public transit. Offers to be presented on Sunday March 29th after 7pm. Please sanitize hands prior to entering the home. No overlapping showings.