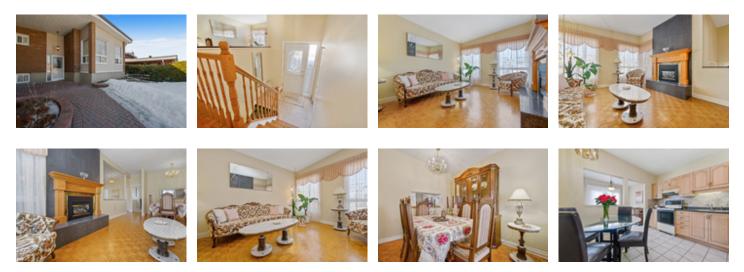

## Description

This well maintained family home on a large 50' x 100' lot exudes pride of ownership. Adorned with parquet flooring throughout the spacious principle rooms and large picture windows that fill the home with a wealth of natural light. The open concept living and dining room leads to the updated eat-in kitchen and separate family room that is a great space for casual gatherings. A generous master bedroom with ample closet space, 2 secondary bedrooms and a full main bathroom complete this level. The lower level presents additional living space with large rec room, bar area, second kitchen, 3pc bathroom, laundry area and ample storage. Enjoy the outdoors in the large fenced yard with entertainment-sized deck and plenty of place for the kids to play. Located on a quiet street in a well-established neighbourhood, close to great schools, parks and public transit. Offers to be presented on Sunday March 29th after 7pm. Please sanitize hands prior to entering the home. No overlapping showings.