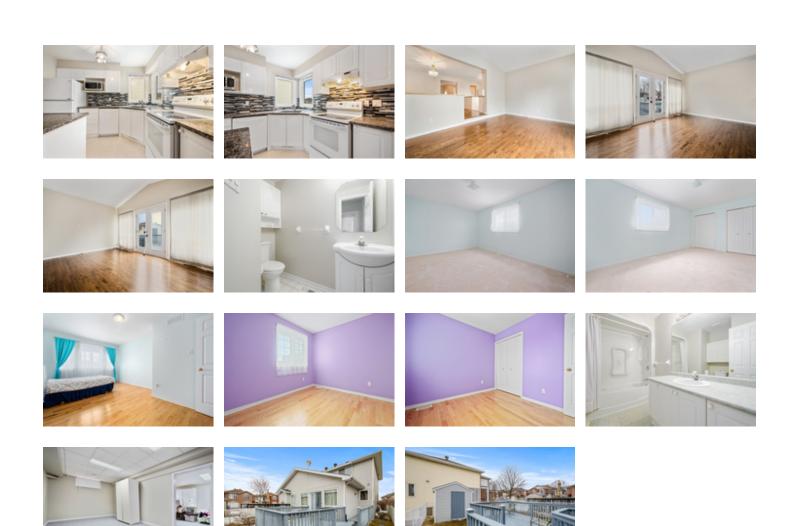

## Description

Well cared for two storey semi-detached is nestled on a quiet crescent yet conveniently located near shops, quick access to 417 & walking distance to future LRT Phase 2- Pinecrest Station. Tiled foyer opens to living room featuring a large bay-window, circular stair case & open to kitchen/dining room.Re-finished hardwood floors, paint and steam cleaned carpets -2020. Excellent for family gatherings, spacious dining room that fits a large table is open to the cozy kitchen - white cabinetry, glass/stone backsplash, granite counters, and a lovely corner window in front of the sink.Spacious family room with cathedral ceiling, large window & patio doors overlooks the fenced backyard.Large master with his/her closet,2 additional bedrooms with hardwood floors & full bathroom.Finished Rec room in basement & 4th bedroom. Storage,Laundry room & rough-in for future bath.Roof '17, A/C '07, Original Windows (good condition) & Furnace- recently serviced.