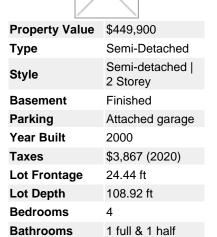

## Description

Well cared for two storey semi-detached is nestled on a quiet crescent yet conveniently located near shops, quick access to 417 & walking distance to future LRT Phase 2- Pinecrest Station. Tiled foyer opens to living room featuring a large bay-window, circular stair case & open to kitchen/dining room.Re-finished hardwood floors, paint and steam cleaned carpets -2020. Excellent for family gatherings, spacious dining room that fits a large table is open to the cozy kitchen - white cabinetry, glass/stone backsplash, granite counters, and a lovely corner window in front of the sink.Spacious family room with cathedral ceiling, large window & patio doors overlooks the fenced backyard.Large master with his/her closet,2 additional bedrooms with hardwood floors & full bathroom.Finished Rec room in basement & 4th bedroom. Storage,Laundry room & rough-in for future bath.Roof '17, A/C '07, Original Windows (good condition) & Furnace- recently serviced.