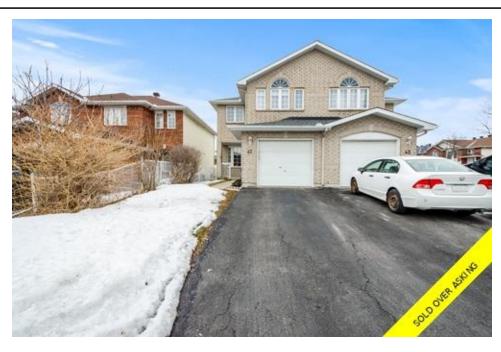

## Description

Well cared for two storey semi-detached is nestled on a quiet crescent yet conveniently located near shops, quick access to 417 & walking distance to future LRT Phase 2- Pinecrest Station. Tiled foyer opens to living room featuring a large bay-window, circular stair case & open to kitchen/dining room.Re-finished hardwood floors, paint and steam cleaned carpets -2020. Excellent for family gatherings, spacious dining room that fits a large table is open to the cozy kitchen - white cabinetry, glass/stone backsplash, granite counters, and a lovely corner window in front of the sink.Spacious family room with cathedral ceiling, large window & patio doors overlooks the fenced backyard.Large master with his/her closet,2 additional bedrooms with hardwood floors & full bathroom.Finished Rec room in basement & 4th bedroom. Storage,Laundry room & rough-in for future bath.Roof '17, A/C '07, Original Windows (good condition) & Furnace- recently serviced.